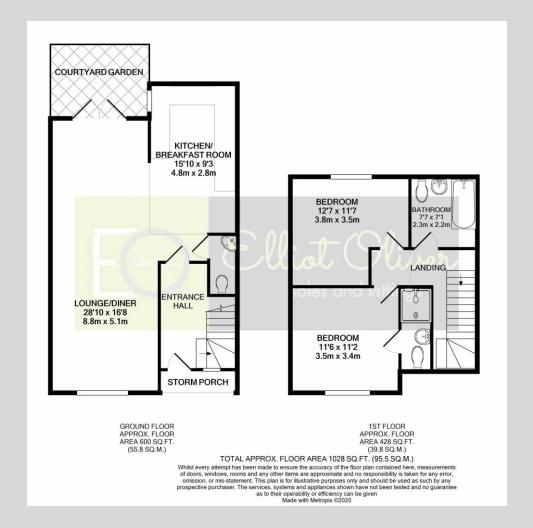

The Wimborne is a two double bedroom end of terrace house set over two floors with open plan living in mind. Located on a quiet Cul de Sac in the popular location of Fairview. The accommodation briefly comprises of: Open plan living / kitchen / diner, downstairs WC, two double bedrooms with an ensuite to master, a family bathroom and courtyard garden. The property further benefits from 10 years builders guarantee, double glazing, gas fired central heating, permit parking, within short walking distance to local amenities, shops, bars, restaurants, John Lewis and Cheltenham Town Centre.