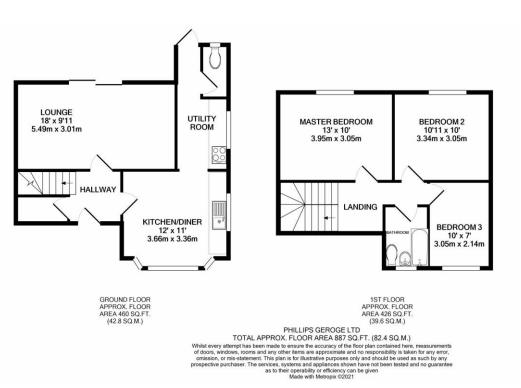

## **Property Summary**

A well appointed three bedroom semi detached family home pleasantly situated within the sought after location of Wigston. The accommodation comprises main entrance hall, kitchen / diner, lounge, rear extended utility with ground floor W.C, landing to three bedrooms, bathroom, front and rear landscaped gardens, ample car standing space. With further scope for improvements viewing comes highly recommended.

**EPC To Follow...** 

- Semi Detached Family Home
- Three Bedrooms
- Highly Popular Location
- Scope For Further Improvements
- **Extended Rear Utility**
- Ground Floor W.C
- Landscaped Gardens
- Ample Car Standing Space