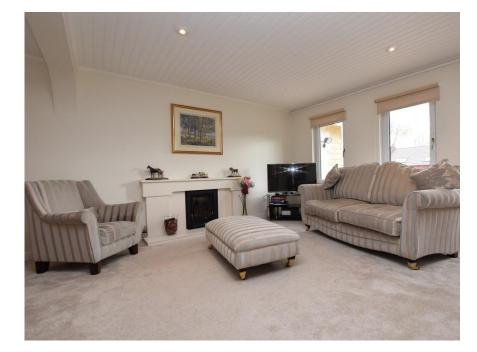

Offering very spacious accommodation, the property has been renovated and comprises entrance hall; bright lounge with feature fireplace; modern dining kitchen with integrated appliances including double oven/grill, hob, dishwasher and fridge, utility room accessing the garage and rear porch; conservatory; dining room; 3 double bedrooms with master ensuite and family bathroom.

## Key property features

- ✓ South facing detached bungalow
- ✓ Bright Lounge & Dining room/Study
- ✓ Conservatory
- 💙 Contemporary open plan kitchen/dining
- 🔮 3 Double bedrooms
- ✓ Bathroom and en-suite
- ✓ Garage and large driveway
- ✓ Immaculately presented
- ✓ Private landscaped garden grounds
- ✓ Highly desirable location