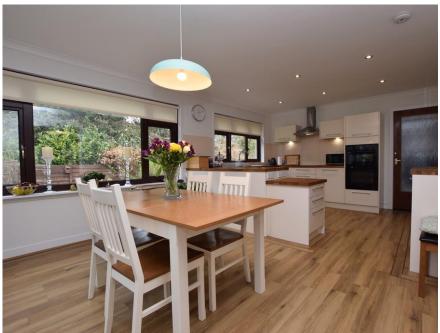

Offering very spacious accommodation, the property has been renovated and comprises entrance hall; bright lounge with feature fireplace; modern dining kitchen with integrated appliances including double oven/grill, hob, dishwasher and fridge, utility room accessing the garage and rear porch; conservatory; dining room; 3 double bedrooms with master ensuite and family bathroom.