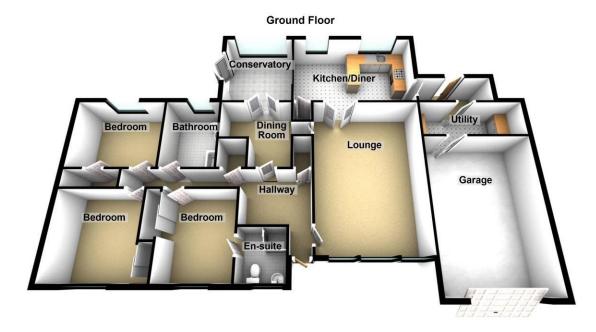

# Floorplans

#### **Property Room sizes**

HALLWAY 25' x 9' 9" (7.62m x 2.97m) LOUNGE 18' 5" x 16' 7" (5.61m x 5.05m) KITCH EN/DINER 20' 2" x 12' 7" (6.15m x 3.84m) CONSERVATORY 13' 8" x 12' (4.17m x 3.66m) DINING AREA/SNUG 13' 8" x 9' 5" (4.17m x 2.87m) UTILITY ROOM 10' x 6' 4" (3.05m x 1.93m) BEDROOM 11' 8" x 11' 6" (3.56m x 3.51m)

ENSUITE 7' 6" x 5' 4" (2.29m x 1.63m) BEDROOM 10' 8" x 9' 9" (3.25m x 2.97m) BEDROOM 10' 9" x 10' 8" (3.28m x 3.25m)

BATHROOM 9' 9" x 5' 2" (2.97m x 1.57m)

PLEASE NOTE: These particulars whilst believed to be accurate are set out as a general outline only for guidance and do not constitute any part of an offer or contract intending, purchasers should not rely on them as statements or representations of fact, but must satisfy themselves by inspection or otherwise as to their accuracy. No person in this firm's employment has the authority to make or give representation or warranty in respect of the property. All room sizes are approximate and for general guidance only. They cannot be relied upon for fitting carpets, fumiture etc.