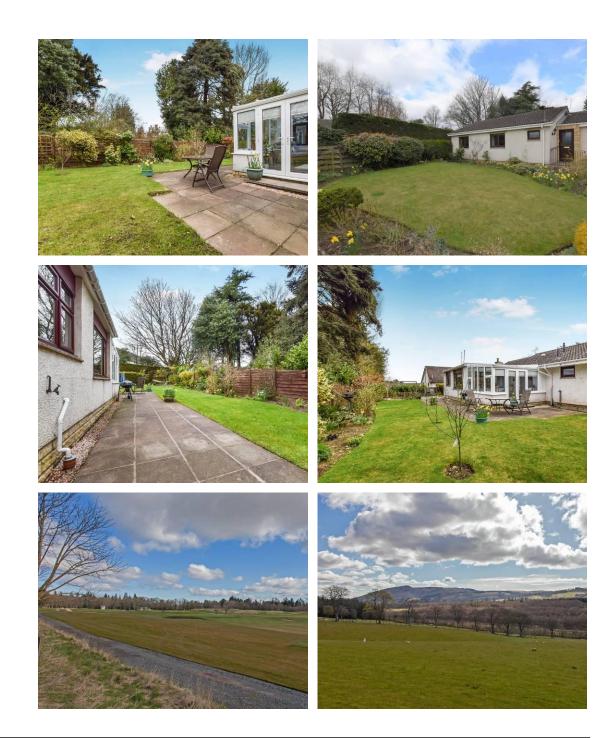

### Property Summary

We are delighted to bring to the market this immaculately presented 3 bedroom detached executive bungalow located in the Doocot which is a very desirable area of Auchterarder, being within very easy walking distance of both the town centre and the open countryside.

Offering very spacious accommodation, the property has been renovated and comprises entrance hall; bright lounge with feature fireplace; modern dining kitchen with integrated appliances including double oven/grill, hob, dishwasher and fridge, utility room accessing the garage and rear porch; conservatory; dining room; 3 double bedrooms with master ensuite and family bathroom.

There is double glazing and gas central heating throughout. Externally the property sits within sunny landscaped garden grounds offering a high degree of privacy. There is a large drive way providing parking for several vehicles. This property will appeal to a wide range of prospective purchasers and early viewing is essential to appreciate the quality and quantity on offer.

## Key property features

- ✓ South facing detached bungalow
- ✓ Bright Lounge & Dining room/Study
- ✓ Conservatory
- 💙 Contemporary open plan kitchen/dining
- 🔮 3 Double bedrooms
- ✓ Bathroom and en-suite
- ✓ Garage and large driveway
- ✓ Immaculately presented
- ✓ Private landscaped garden grounds
- ✓ Highly desirable location