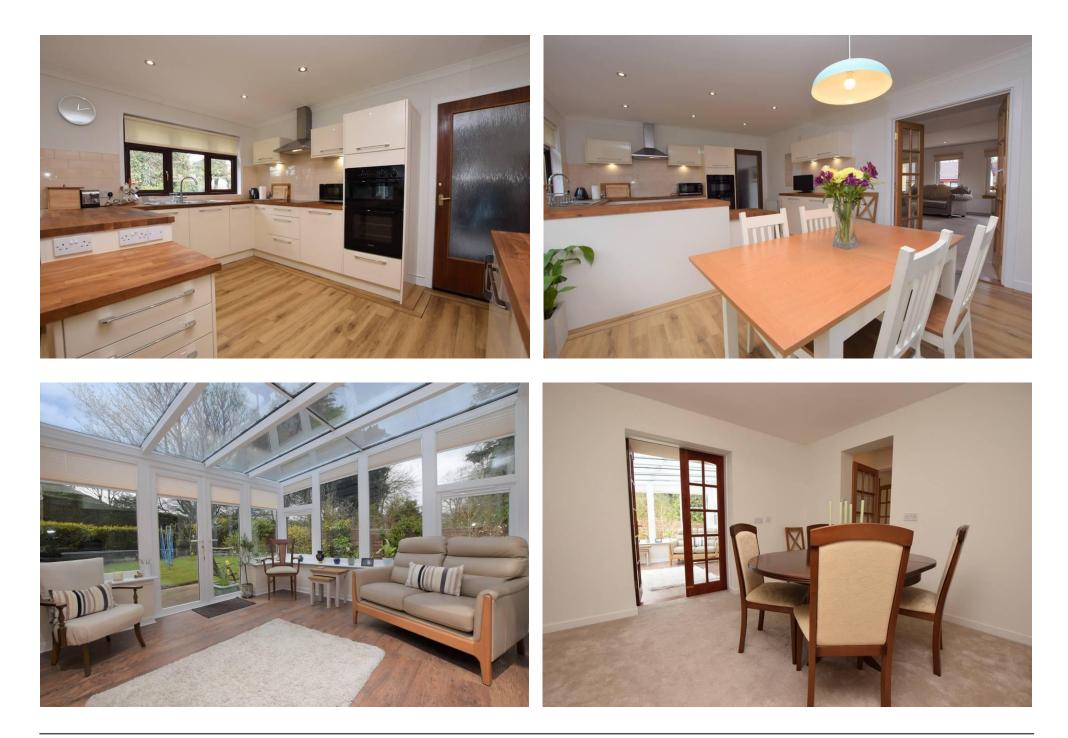

Offering very spacious accommodation, the property has been renovated and comprises entrance hall; bright lounge with feature fireplace; modern dining kitchen with integrated appliances including double oven/grill, hob, dishwasher and fridge, utility room accessing the garage and rear porch; conservatory; dining room; 3 double bedrooms with master ensuite and family bathroom.