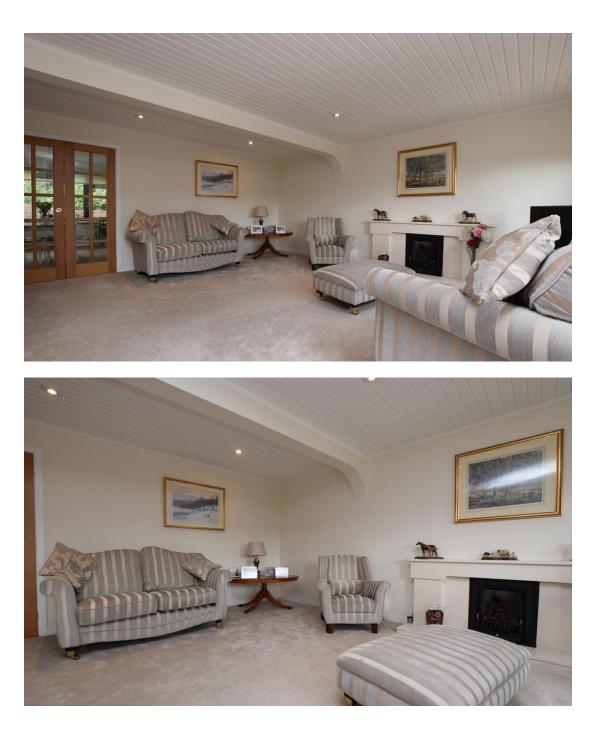

Offering very spacious accommodation, the property has been renovated and comprises entrance hall; bright lounge with feature fireplace; modern dining kitchen with integrated appliances including double oven/grill, hob, dishwasher and fridge, utility room accessing the garage and rear porch; conservatory; dining room; 3 double bedrooms with master ensuite and family bathroom.

## Key property features

- ✓ South facing detached bungalow
- ✓ Bright Lounge & Dining room/Study
- ✓ Conservatory
- 💙 Contemporary open plan kitchen/dining
- 🔮 3 Double bedrooms
- ✓ Bathroom and en-suite
- ✓ Garage and large driveway
- ✓ Immaculately presented
- ✓ Private landscaped garden grounds
- ✓ Highly desirable location