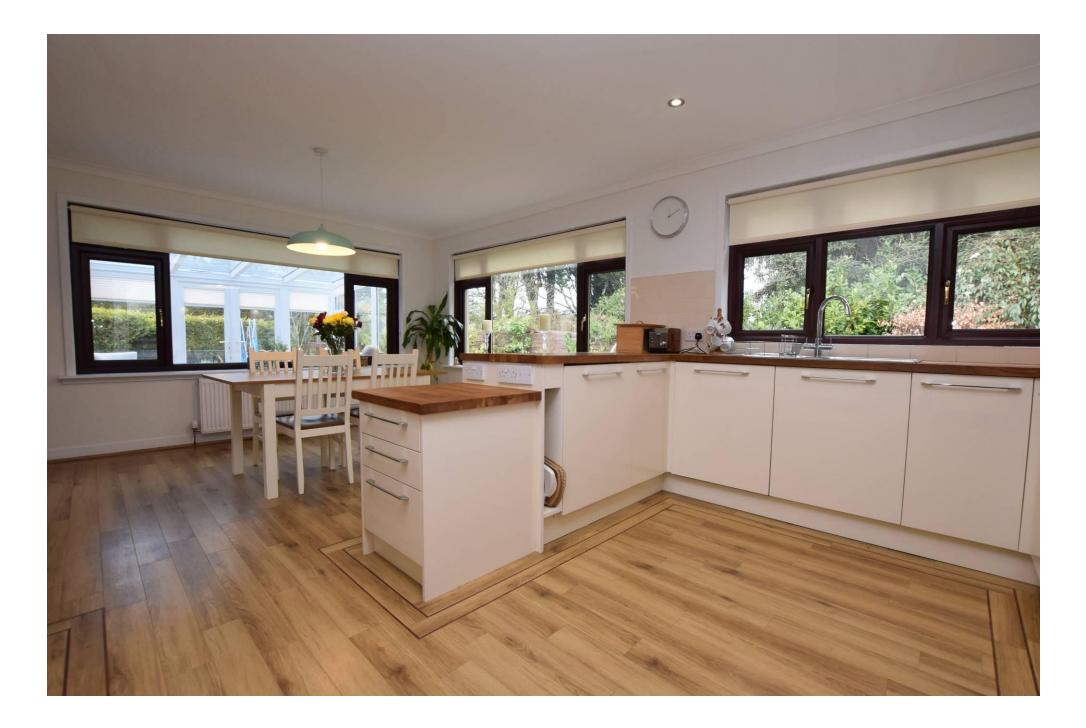

Offering very spacious accommodation, the property has been renovated and comprises entrance hall; bright lounge with feature fireplace; modern dining kitchen with integrated appliances including double oven/grill, hob, dishwasher and fridge, utility room accessing the garage and rear porch; conservatory; dining room; 3 double bedrooms with master ensuite and family bathroom.