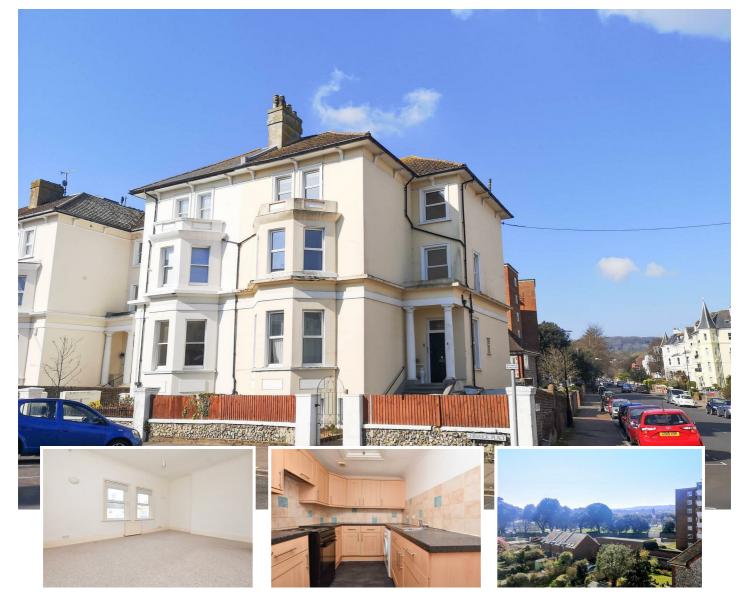

## Flat 4, 8 Chiswick Place, Eastbourne, BN21 4NH

#### \*\*\*Guide Price £220,000 - £230,000\*\*\*

Being sold CHAIN FREE, this lovely second floor apartment is located on the West side of town enjoying impressive views towards Devonshire Park and the tennis courts and with far reaching views of the South Downs. Having two bedrooms with en suite facilities to the master bedroom, the flat features a spacious sitting/dining room and includes a kitchen and further shower room/wc. Just yards from the vibrantly decorated and award winning Towner Art Gallery, picturesque seafront and Eastbourne's theatreland. The Beacon shopping centre is also close by and the mainline railway station with trains to London Victoria is also within close walking distance. SOLD WIT NEW LEASE AND EXTERNAL DECORATIONS COVERED BY THE PRESENT OWNERS.