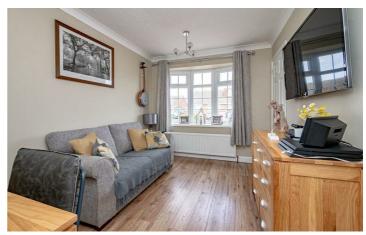

## **Sitting Room**

11'11" x 10'5" (3.65 x 3.20)

Window to the front aspect, laminate flooring and staircase off with a useful under stairs storage cupboard.