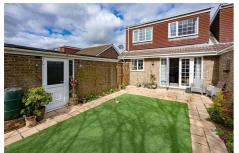

#### Gardens

To the front of the property is a garden laid to decorative aggregates and to the rear a garden laid to artificial lawn and decorative aggregates and there is a paved patio area.