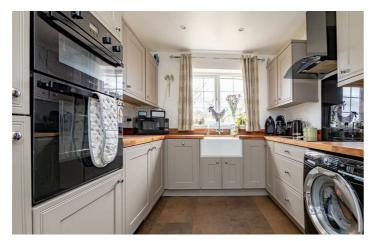

### Kitchen

9'4" x 8'7" (2.85 x 2.62)

A lovely range of fitted floor and wall units with contrasting preparation surfaces having a "Belfast" sink unit with mixer tap. Window to the rear aspect, laminate flooring, plumbing for an automatic washing machine, spotlights to the ceiling and integrated appliances include an electric oven and grill, electric hob, over head extractor canopy and a fridge/freezer.