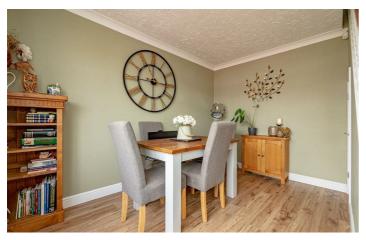

## **Dining Room**

11'3" x 8'8" (3.45 x 2.65)

A bow window to the ront aspect and a radiator