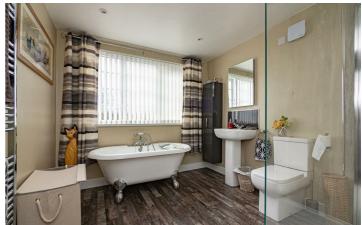

#### **Bathroom**

10'2" x 8'7" (3.11 x 2.62)

Having a white suite to comprise of a stand alone bath with clawed feet and a Victorian style telephone effect shower attachment, a wash hand basin and a low level wc. There is also a plumbed shower unit within an independent enclosure.