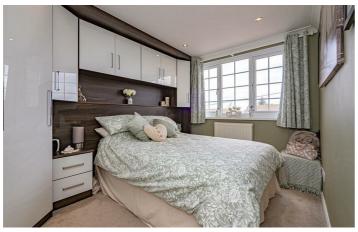

#### **Bedroom One**

11'7" x 8'0" (3.55 x 2.45)

Window to the front aspect, radiator, fitted wardrobes, over head cupboards, bedside cabinets and spotlights to the ceiling

#### **Bedroom Two**

10'6" x 9'4" (3.22 x 2.85)

Window to the rear aspect, a radiator and fitted wardrobes with sliding doors.

#### **Bedroom Three**

11'7" x 5'6" (3.55 x 1.70)

Window to the front aspect and a radiator.