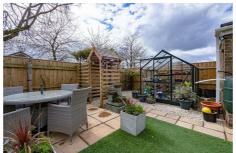

#### Gardens

To the front of the property is a garden laid to decorative aggregates and to the rear a garden laid to artificial lawn and decorative aggregates and there is a paved patio area.