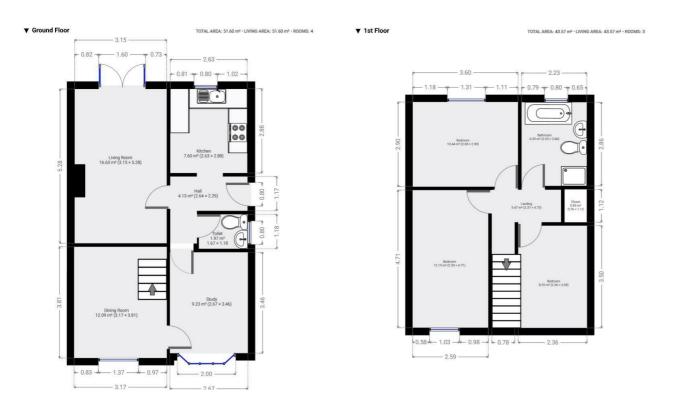

The property briefly comprises entrance hall, lounge, dining room, sitting room, (possibly bedroom four) lovely fitted kitchen with appliances, three first floor bedrooms and a beautiful bathroom of excellent proportion and has gas central heating to radiators and double glazing. Set within pleasant gardens and with a driveway giving access to a garage and further off street parking amenities, the property represents a fabulous "forever home" for the growing family. EPC Rating D.

#### **Entrance Hall**

With attractive laminate flooring and a radiator

#### **Cloak Room**

A wash hand basin within a vanity unit, a low level wc and a radiator.

#### Lounge

17'10" x 10'4" (5.45 x 3.15)

With French Doors to the rear aspect giving access to the rear garden, a feature fire place and a radiator.

## **Dining Room**

11'3" x 8'8" (3.45 x 2.65)

A bow window to the ront aspect and a radiator

## **Sitting Room**

11'11" x 10'5" (3.65 x 3.20)

Window to the front aspect, laminate flooring and staircase off with a useful under stairs storage cupboard.

### Kitchen

9'4" x 8'7" (2.85 x 2.62)

A lovely range of fitted floor and wall units with contrasting preparation surfaces having a "Belfast" sink unit with mixer tap. Window to the rear aspect, laminate flooring, plumbing for an automatic washing machine, spotlights to the ceiling and integrated appliances include an electric oven and grill, electric hob, over head extractor canopy and a fridge/freezer.

# Landing

Having a walk in airing cupboard

#### **Bedroom One**

11'7" x 8'0" (3.55 x 2.45)

Window to the front aspect, radiator, fitted wardrobes, over head cupboards, bedside cabinets and spotlights to the ceiling

#### **Bedroom Two**

10'6" x 9'4" (3.22 x 2.85)

Window to the rear aspect, a radiator and fitted wardrobes with sliding doors.

#### **Bedroom Three**

11'7" x 5'6" (3.55 x 1.70)

Window to the front aspect and a radiator.

#### **Bathroom**

10'2" x 8'7" (3.11 x 2.62)

Having a white suite to comprise of a stand alone bath with clawed feet and a Victorian style telephone effect shower attachment, a wash hand basin and a low level wc. There is also a plumbed shower unit within an independent enclosure.

"Forever" home for the growing family

Floor Plan

These particulars, whilst believed to be accurate are set out as a general outline only for guidance and do not constitute any part of an offer or contract. Intending purchasers should not rely on them as statements of representation of fact, but must satisfy themselves by inspection or otherwise as to their accuracy. No person in this firms employment has the authority to make or give any representation or warranty in respect of the property.