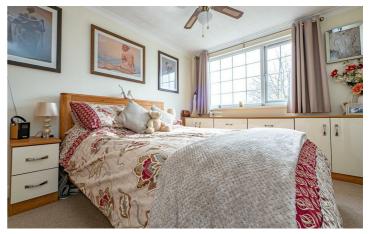

#### **Bedroom One**

11'7" x 8'0" (3.55 x 2.45)

Window to the front aspect, radiator, fitted wardrobes, over head cupboards, bedside cabinets and spotlights to the ceiling

#### **Bedroom Two**

10'6" x 9'4" (3.22 x 2.85)

Window to the rear aspect, a radiator and fitted wardrobes with sliding doors.

#### **Bedroom Three**

11'7" x 5'6" (3.55 x 1.70)

Window to the front aspect and a radiator.