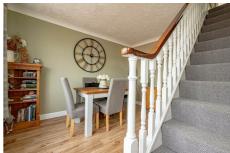

## **Sitting Room**

11'11" x 10'5" (3.65 x 3.20)

Window to the front aspect, laminate flooring and staircase off with a useful under stairs storage cupboard.

# Landing

Having a walk in airing cupboard