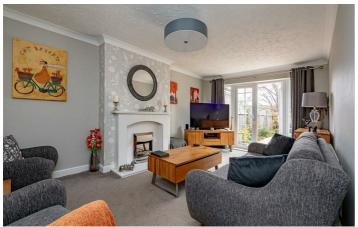

#### Lounge

17'10" x 10'4" (5.45 x 3.15)

With French Doors to the rear aspect giving access to the rear garden, a feature fire place and a radiator.