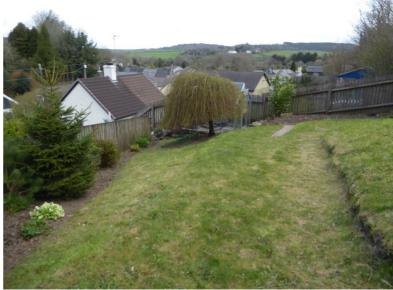

## **OUTSIDE**

Just off the village road is a concrete area large enough for two cars, from here steps lead up to the patio area which extends to the front and side of the house. From the patio a further gated set of stairs (shared with a neighbour), lead to the properties own enclosed area of sloping lawned garden with greenhouse, which is elevated above the property at the rear offering lovely rural views.