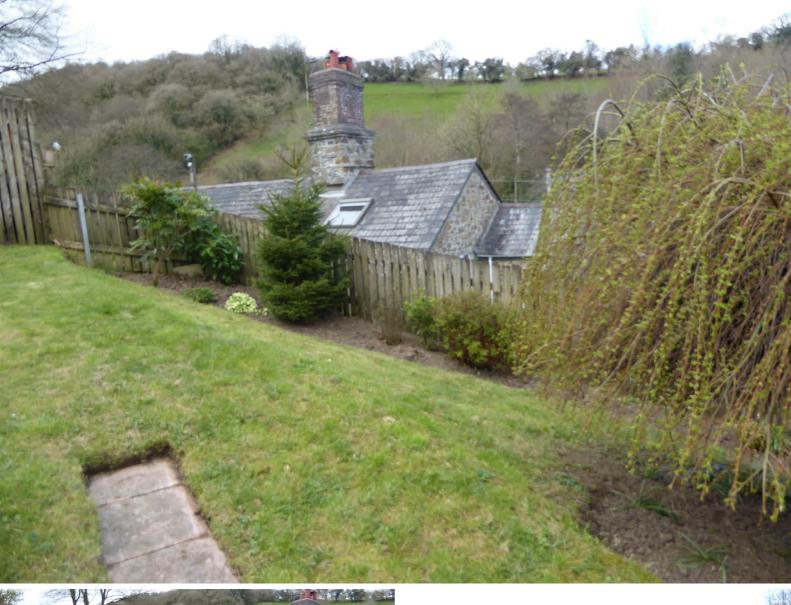

## **OUTSIDE**

Just off the village road is a concrete area large enough for two cars, from here steps lead up to the patio area which extends to the front and side of the house. From the patio a further gated set of stairs (shared with a neighbour), lead to the properties own enclosed area of sloping lawned garden with greenhouse, which is elevated above the property at the rear offering lovely rural views.