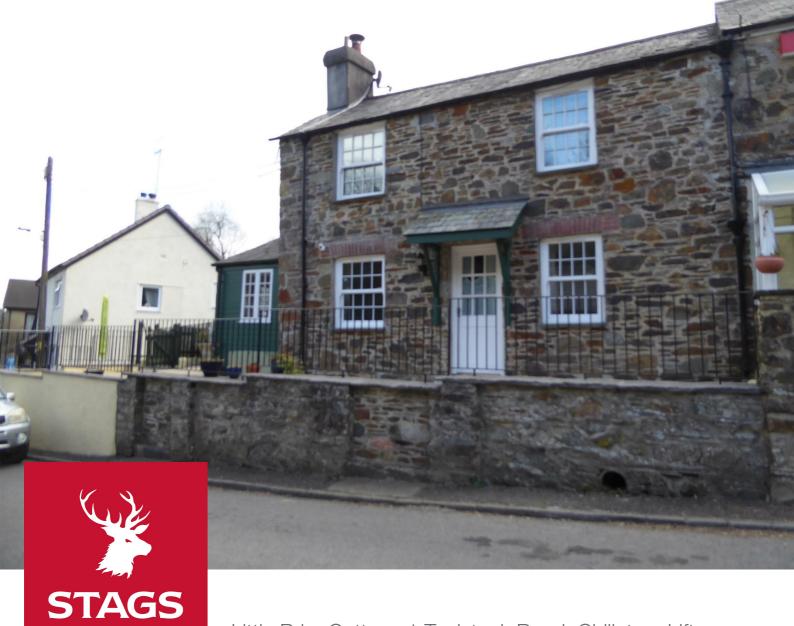

Little Briar Cottage 1 Tavistock Road, Chillaton, Lifton, Devon PL16 0HR

An attractive character cottage in the heart of the village available now on a 12 month renewable tenancy

Tavistock 6.5 miles Okehampton 14 miles Launceston 9 miles

#### **DIRECTIONS**

From Tavistock, proceed north-west out of the town on the Brentor Road (Butcher Park Hill). After 2 miles fork left at Pitlands Corner and after 4 further miles you will reach Chillaton. On entering the village, Little Briar is the last cottage on the right hand side in the row of stone cottages before you reach the garage.