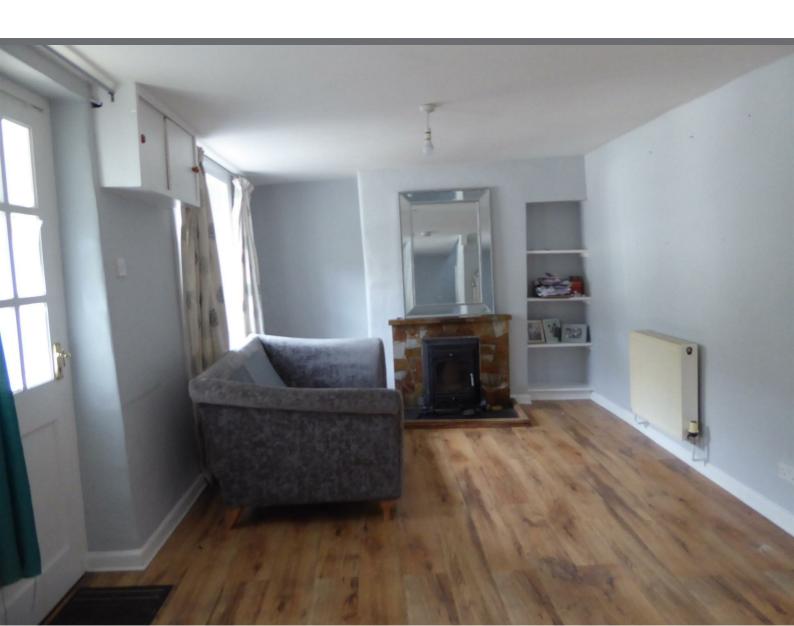

### SITTING ROOM

Fireplace with inset wood burner. Cupboard under stairs. Windows to front. Laminate floor. Doors to front. Two radiators. Stairs to first floor.