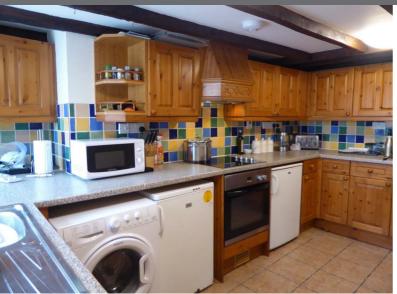

### **KITCHEN**

Radiator. Range of wall and base units with grey granite effect work top. Stainless steel sink and drainer with mixer tap. Ceramic hob with extractor unit above. Built in electric oven. Plumbing and space for washing machine. Under counter fridge (will not be repaired or replaced if fails) Space for under counter freezer. Window to side. Tiled floor. Beamed ceiling.