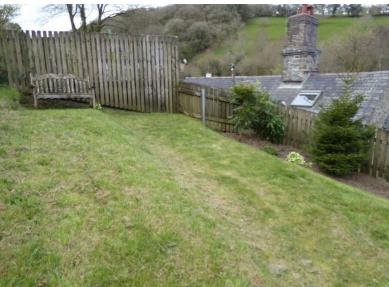

## **OUTSIDE**

Just off the village road is a concrete area large enough for two cars, from here steps lead up to the patio area which extends to the front and side of the house. From the patio a further gated set of stairs (shared with a neighbour), lead to the properties own enclosed area of sloping lawned garden with greenhouse, which is elevated above the property at the rear offering lovely rural views.