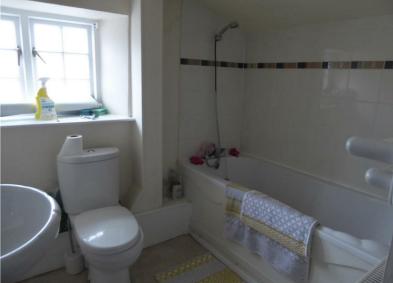

#### **BATHROOM**

White suite with WC, wash hand basin, bath with shower attachment over. Window to side,. Radiator. Vinyl floor.