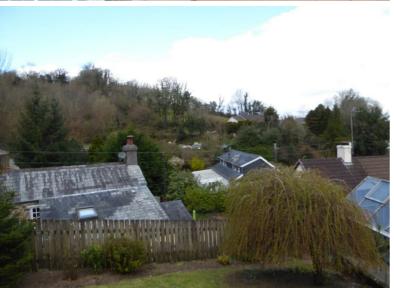

## **OUTSIDE**

Just off the village road is a concrete area large enough for two cars, from here steps lead up to the patio area which extends to the front and side of the house. From the patio a further gated set of stairs (shared with a neighbour), lead to the properties own enclosed area of sloping lawned garden with greenhouse, which is elevated above the property at the rear offering lovely rural views.

#### SITUATION

The property lies in the village of Chillaton, an unspoilt rural

village. The popular market town of Tavistock is some 7 miles away with supermarkets, doctors, dentists and veterinary surgeon, together with cinema and swimming pool. In addition there is access here to Dartmoor National Park with its wide range of country and outdoor pursuits. There are also good road links to the town of Okehampton and Launceston with a further range of facilities. The A30 provides a direct link to the city of Exeter, with its M5 motorway, main line rail and international air connections.