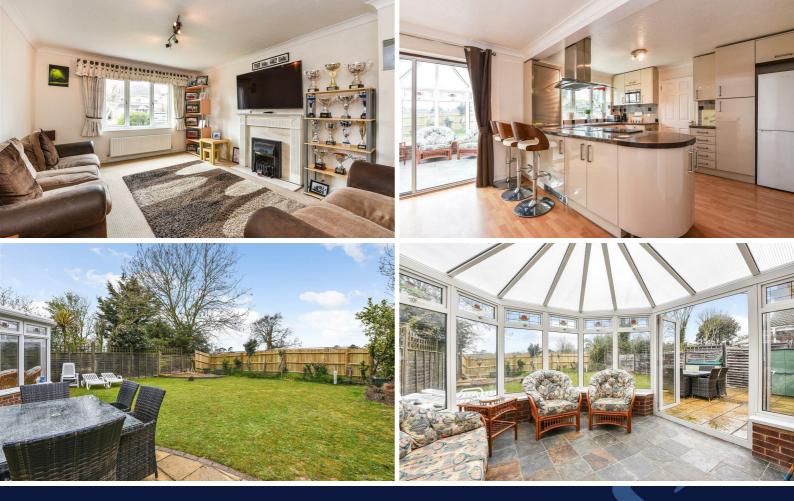

The property offers bright accommodation comprising entrance hall, ground floor cloakroom, lounge with feature fireplace and doors opening through to the dining room.

Leading from the dining room there is a conservatory which opens onto the rear garden.

The fitted kitchen, provides a range of units, integrated oven, hob and extractor unit, together with space for further appliances. There is also a separate utility room which opens into both the gardens and the garage.

On the first floor there are four bedrooms, with the master having an ensuite shower room. The family bathroom is fully tiled and fitted with a white suite.

Outside, the property has a westerly rear garden, laid mainly to lawn with paved patio area. The front garden provides a further area of lawn, ample driveway parking for 4 cars which leads to the garage with its up and over door.