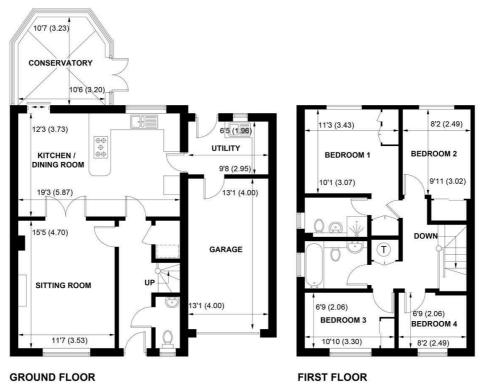

#### APPROXIMATE GROSS INTERNAL AREA = 1510 SQ FT / 140.3 SQ M (INCLUDING GARAGE)

NOT TO SCALE (For illustrative purposes only as defined by RICS Code of Measuring Practice) 2021 © Produced for Sims Williams

The property offers bright accommodation comprising entrance hall, ground floor cloakroom, lounge with feature fireplace and doors opening through to the dining room.

Leading from the dining room there is a conservatory which opens onto the rear garden.

The fitted kitchen, provides a range of units, integrated oven, hob and extractor unit, together with space for further appliances. There is also a separate utility room which opens into both the gardens and the garage.

On the first floor there are four bedrooms, with the master having an ensuite shower room. The family bathroom is fully tiled and fitted with a white suite.

Outside, the property has a westerly rear garden, laid mainly to lawn with paved patio area. The front garden provides a further area of lawn, ample driveway parking for 4 cars which leads to the garage with its up and over door.