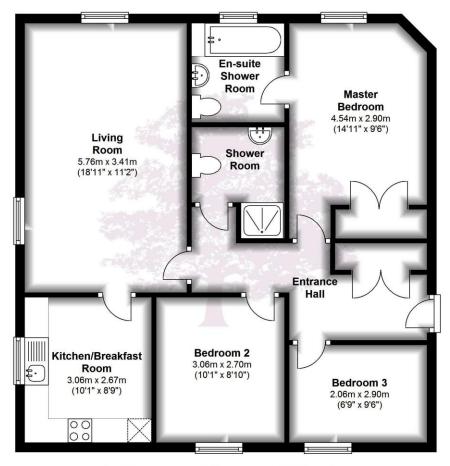

The well planned layout offers open plan living, a kitchen breakfast room and three bedrooms, master with en-suite bathroom and shower room.

The apartment offers great space for anyone looking for Marina living.

## Asking Price £285,000

**Temple Meads** 

Minutes

@Goodman\_Lilley

**Ground Floor** 

Approx. 74.9 sq. metres (806.7 sq. feet)

Total area: approx. 74.9 sq. metres (806.7 sq. feet)

HENLEAZE - 0117 2130777 henleaze@goodmanlilley.co.uk