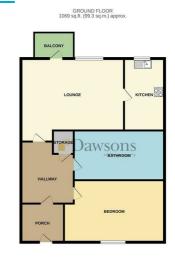

## **FLOOR PLANS**

TOTAL FLOOP AREA: 1009 stglt. (98.3 stglt), approx. Mole very adverget to be remained to accuracy of the flooptic calcurate them, ensurements and the state of the state measurement area detections. The parts is the floor provide any end balance to the state of the state of