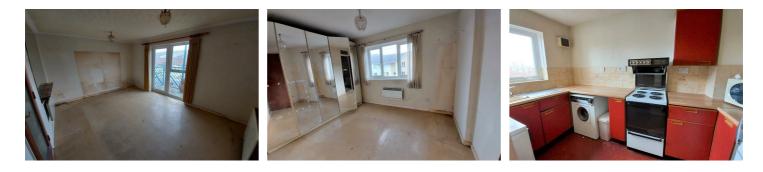

#### LOUNGE

#### 15'03 x 11'03 (4.65m x 3.43m)

Double glazed door with side panel leading to a sit out balcony with stunning views of Swansea Marina. Two electric heaters. Door leading to:.

#### **KITCHEN**

#### 6'06 x 11'03 (1.98m x 3.43m)

Range of base units with worksurface over. Stainless steel sink with drainer. Space for washing machine, fridge freezer and cooker. Double glazed window with Marina views.

#### BEDROOM

#### 11'9 x8'9 (3.58m x2.67m)

Double glazed window to rear. Electric heater.

#### BATHROOM

Fitted with three piece suite comprising bath with electric shower over, W.C and wash hand basin.