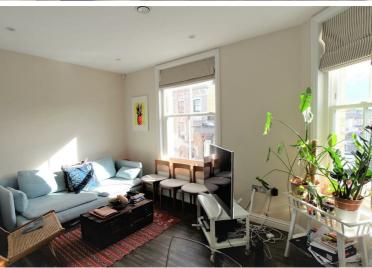

This modern one bedroom property has been recently refurbished to offer well designed and bright living space with big windows and great character. The property benefits from wood effect Karndean flooring, modern fully fitted kitchen, modern bathroom and bicycle storage.

## Property Overview

| Location   | Notting Hill, W11 |
|------------|-------------------|
| Price      | £1,842 Per Month  |
| Bedrooms   | 1                 |
| Bathrooms  | 1                 |
| Receptions | 1                 |
| Council    |                   |
| Tax Band   |                   |
| Furnishing | Part furnished    |