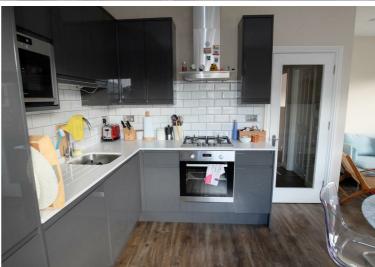

This modern one bedroom property has been recently refurbished to offer well designed and bright living space with big windows and great character. The property benefits from wood effect Karndean flooring, modern fully fitted kitchen, modern bathroom and bicycle storage.

## Key Features

- Dark wood floors
- Bicycle Storage
- Modern kitchen
- Portobello Market
- Great location
- Available April 24th

IMPORTANT NOTICE: All of the information is intended only as a guide to a prospective purchaser and does not constitute any part of an offer or contract. Any measurements or distances referred to herein are approximate only. Any information contained herein (whether in the text, plans or photographs) is given in good faith and cannot be relied upon as being a statement or representation of fact. Should you proceed with the purchase of the property, your solicitor must verify these details. We have not carried out a detailed survey nor tested the services, appliances and specific fittings. In accordance with current legislation we would advise you that the measurements on these particulars are imperial. The formula for conversion to metric is as follows:- 1' (one foot) = 30.4cm (centimetres), 1m (one metre) = 3'29 (feet).