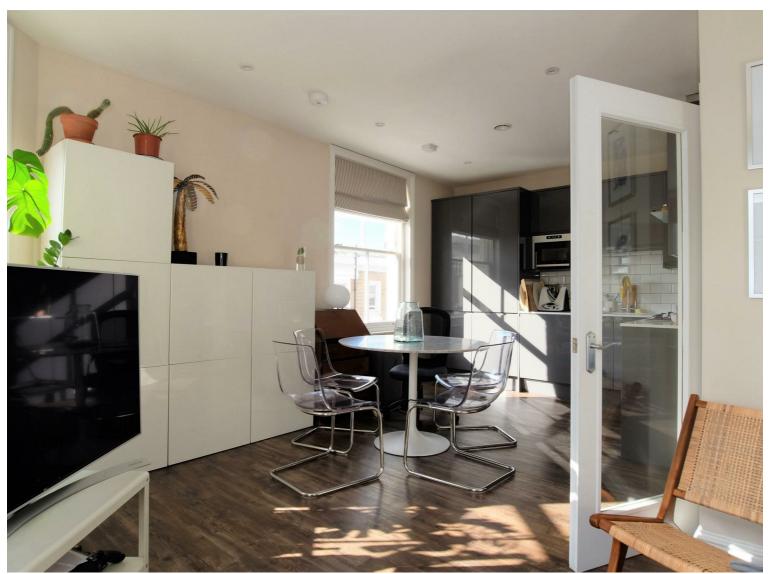

This modern one bedroom property has been recently refurbished to offer well designed and bright living space with big windows and great character. The property benefits from wood effect Karndean flooring, modern fully fitted kitchen, modern bathroom and bicycle storage.

## Property Overview

| Location   | Notting Hill, W11 |
|------------|-------------------|
| Price      | £1,842 Per Month  |
| Bedrooms   | 1                 |
| Bathrooms  | 1                 |
| Receptions | 1                 |
| Council    |                   |
| Tax Band   |                   |
| Furnishing | Part furnished    |

## Key Features

- Dark wood floors
- Bicycle Storage
- Modern kitchen
- Portobello Market
- Great location
- Available April 24th

IMPORTANT NOTICE: All of the information is intended only as a guide to a prospective purchaser and does not constitute any part of an offer or contract. Any measurements or distances referred to herein are approximate only. Any information contained herein (whether in the text, plans or photographs) is given in good faith and cannot be relied upon as being a statement or representation of fact. Should you proceed with the purchase of the property, your solicitor must verify these details. We have not carried out a detailed survey nor tested the services, appliances and specific fittings. In accordance with current legislation we would advise you that the measurements on these particulars are imperial. The formula for conversion to metric is as follows:- 1' (one foot) = 30.4cm (centimetres), 1m (one metre) = 3'29 (feet).