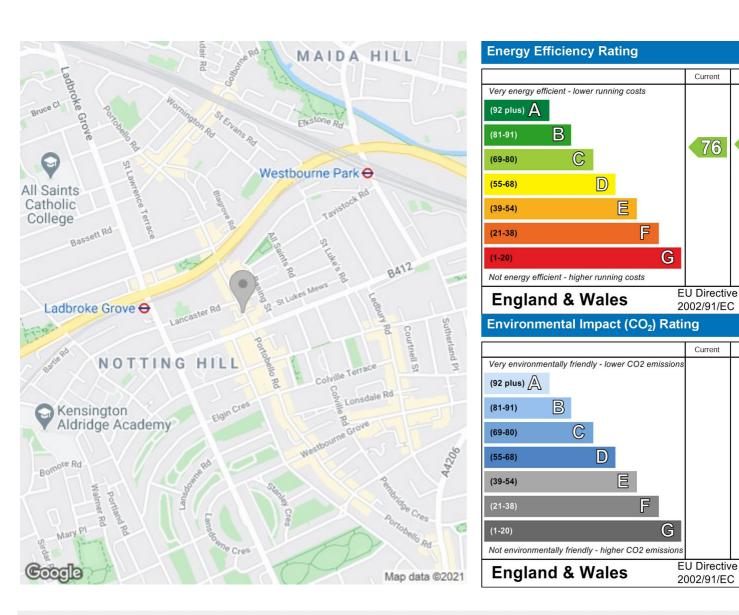

Please note occupants of this property have no right to apply for council parking permits.

Kensington & Chelsea - £1,190.55 EPC - C