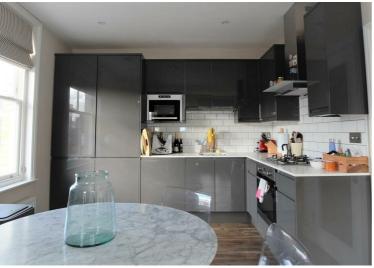

This modern one bedroom property has been recently refurbished to offer well designed and bright living space with big windows and great character. The property benefits from wood effect Karndean flooring, modern fully fitted kitchen, modern bathroom and bicycle storage.

## Key Features

- Dark wood floors
- Bicycle Storage
- Modern kitchen
- Portobello Market
- Great location
- Available April 24th

IMPORTANT NOTICE: All of the information is intended only as a guide to a prospective purchaser and does not constitute any part of an offer or contract. Any measurements or distances referred to herein are approximate only. Any information contained herein (whether in the text, plans or photographs) is given in good faith and cannot be relied upon as being a statement or representation of fact. Should you proceed with the purchase of the property, your solicitor must verify these details. We have not carried out a detailed survey nor tested the services, appliances and specific fittings. In accordance with current legislation we would advise you that the measurements on these particulars are imperial. The formula for conversion to metric is as follows:- 1' (one foot) = 30.4cm (centimetres), 1m (one metre) = 3'29 (feet).