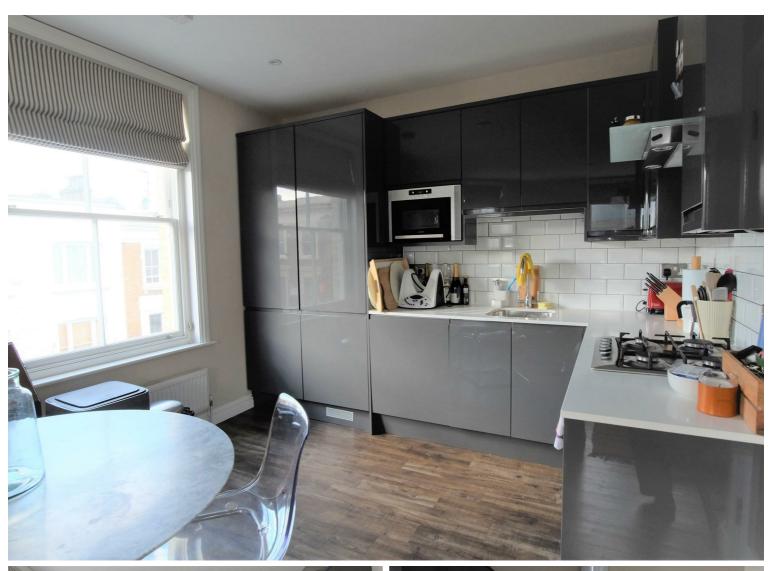

This modern one bedroom property has been recently refurbished to offer well designed and bright living space with big windows and great character. The property benefits from wood effect Karndean flooring, modern fully fitted kitchen, modern bathroom and bicycle storage.

## Key Features

- Dark wood floors
- Bicycle Storage
- Modern kitchen
- Portobello Market
- Great location
- Available April 24th

IMPORTANT NOTICE: All of the information is intended only as a guide to a prospective purchaser and does not constitute any part of an offer or contract. Any measurements or distances referred to herein are approximate only. Any information contained herein (whether in the text, plans or photographs) is given in good faith and cannot be relied upon as being a statement or representation of fact. Should you proceed with the purchase of the property, your solicitor must verify these details. We have not carried out a detailed survey nor tested the services, appliances and specific fittings. In accordance with current legislation we would advise you that the measurements on these particulars are imperial. The formula for conversion to metric is as follows:- 1' (one foot) = 30.4cm (centimetres), 1m (one metre) = 3'29 (feet).