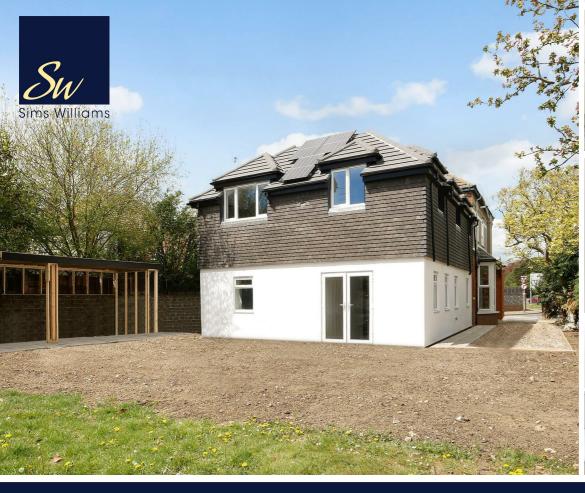

## £475 PCM

FLAT 10, 86, ANNANDALE AVENUE, BOGNOR REGIS, WEST SUSSEX, PO21 2EX

- First Floor Bedsit
- Shared Kitchen/Breakfast Room
- Just Refurbished
- High Quality Finish
- Bills Separate
- Well Equipped
- Communal Gardens & Bike Store
- Close To Train Station
- Ideal For Professional Person
- Available May 2021