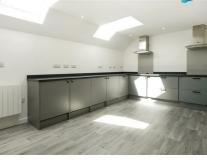

## **COUNCIL TAX**

Band =

This first floor bedsit consists of a very generous bedroom/sitting room, which is perfect for a busy working person. There is a super first floor kitchen/breakfast room, which has a range of units consisting of dishwashers, washing machines and cooking facilities.