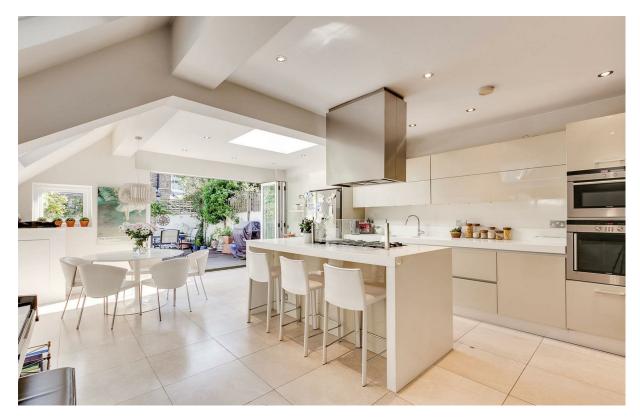

### Elthiron Road

£2,595,000 Freehold

0000 SQ FT House - Terraced

Arranged over four floors, this large period property extending to 2,400 sq ft (223 sq m), offering superb reception and entertaining space in the heart of Parsons Green. The basement level (with high ceilings) comprises of a family/media room, which can also lend itself to a good sized bedroom with an en-suite shower room. There is also a useful store room. The ground floor offers excellent entertaining space with a double reception room, separate W.C. and extended kitchen breakfast room with bi-folding doors that open onto a private garden. The first floor has an elegant master bedroom with excellent storage space and large en-suite bathroom with a separate shower. To the rear of the first floor is an additional bedroom and separate utility room. On the second floor there are three further bedrooms, all with ample built in storage, and an additional shower room.

- 5 bedrooms
- 3 bathrooms
- Reception room
- Extended kitchen/dining room
- Private garden
- Utility room
- Freehold
- Great location
- Approx. 2,400 sq ft (223 sq m)