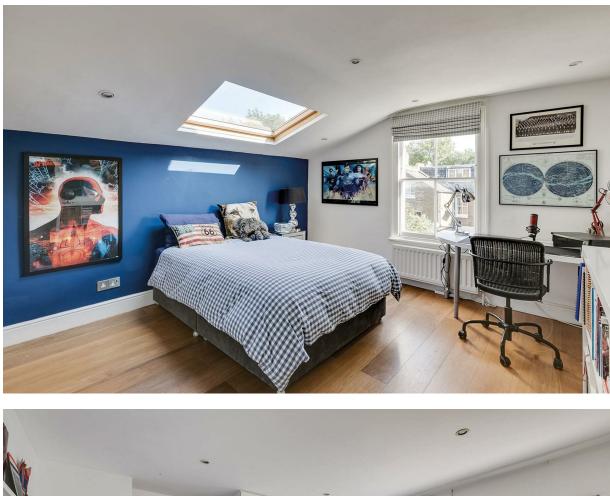

### Elthiron Road

£2,595,000 Freehold

0000 SQ FT House - Terraced

Arranged over four floors, this large period property extending to 2,400 sq ft (223 sq m), offering superb reception and entertaining space in the heart of Parsons Green. The basement level (with high ceilings) comprises of a family/media room, which can also lend itself to a good sized bedroom with an en-suite shower room. There is also a useful store room. The ground floor offers excellent entertaining space with a double reception room, separate W.C. and extended kitchen breakfast room with bi-folding doors that open onto a private garden. The first floor has an elegant master bedroom with excellent storage space and large en-suite bathroom with a separate shower. To the rear of the first floor is an additional bedroom and separate utility room. On the second floor there are three further bedrooms, all with ample built in storage, and an additional shower room.

- 5 bedrooms
- 3 bathrooms
- Reception room
- Extended kitchen/dining room
- Private garden
- Utility room
- Freehold
- Great location
- Approx. 2,400 sq ft (223 sq m)