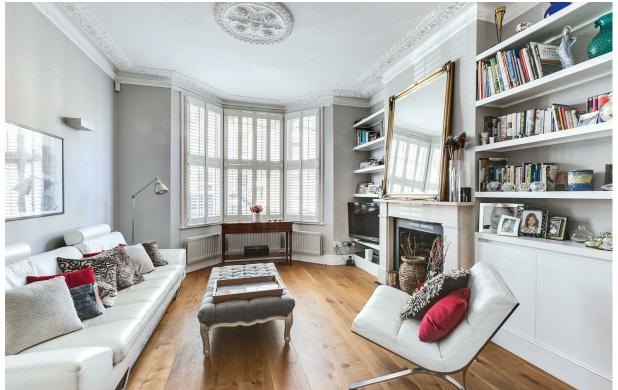

### Elthiron Road

£2,595,000 Freehold

0000 SQ FT House - Terraced

Arranged over four floors, this large period property extending to 2,400 sq ft (223 sq m), offering superb reception and entertaining space in the heart of Parsons Green. The basement level (with high ceilings) comprises of a family/media room, which can also lend itself to a good sized bedroom with an en-suite shower room. There is also a useful store room. The ground floor offers excellent entertaining space with a double reception room, separate W.C. and extended kitchen breakfast room with bi-folding doors that open onto a private garden. The first floor has an elegant master bedroom with excellent storage space and large en-suite bathroom with a separate shower. To the rear of the first floor is an additional bedroom and separate utility room. On the second floor there are three further bedrooms, all with ample built in storage, and an additional shower room.

- 5 bedrooms
- 3 bathrooms
- Reception room
- Extended kitchen/dining room
- Private garden
- Utility room
- Freehold
- Great location
- Approx. 2,400 sq ft (223 sq m)