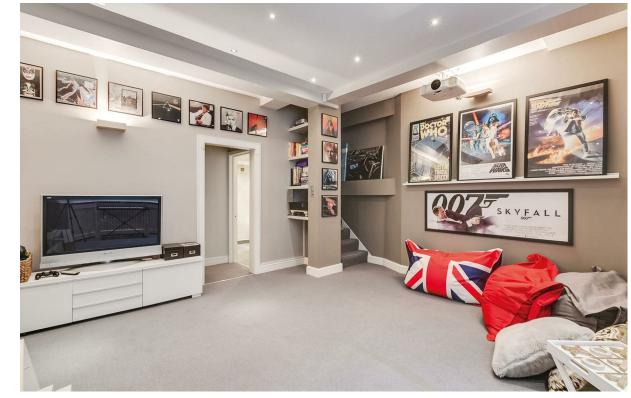

### Elthiron Road

£2,595,000 Freehold

0000 SQ FT House - Terraced

Arranged over four floors, this large period property extending to 2,400 sq ft (223 sq m), offering superb reception and entertaining space in the heart of Parsons Green. The basement level (with high ceilings) comprises of a family/media room, which can also lend itself to a good sized bedroom with an en-suite shower room. There is also a useful store room. The ground floor offers excellent entertaining space with a double reception room, separate W.C. and extended kitchen breakfast room with bi-folding doors that open onto a private garden. The first floor has an elegant master bedroom with excellent storage space and large en-suite bathroom with a separate shower. To the rear of the first floor is an additional bedroom and separate utility room. On the second floor there are three further bedrooms, all with ample built in storage, and an additional shower room.