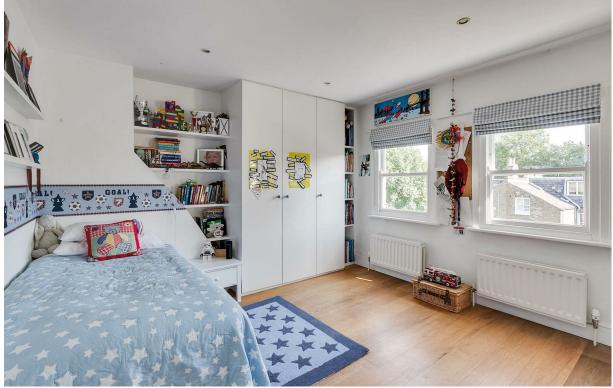

### Elthiron Road

£2,595,000 Freehold

0000 SQ FT House - Terraced

Arranged over four floors, this large period property extending to 2,400 sq ft (223 sq m), offering superb reception and entertaining space in the heart of Parsons Green. The basement level (with high ceilings) comprises of a family/media room, which can also lend itself to a good sized bedroom with an en-suite shower room. There is also a useful store room. The ground floor offers excellent entertaining space with a double reception room, separate W.C. and extended kitchen breakfast room with bi-folding doors that open onto a private garden. The first floor has an elegant master bedroom with excellent storage space and large en-suite bathroom with a separate shower. To the rear of the first floor is an additional bedroom and separate utility room. On the second floor there are three further bedrooms, all with ample built in storage, and an additional shower room.

- 5 bedrooms
- 3 bathrooms
- Reception room
- Extended kitchen/dining room
- Private garden
- Utility room
- Freehold
- Great location
- Approx. 2,400 sq ft (223 sq m)