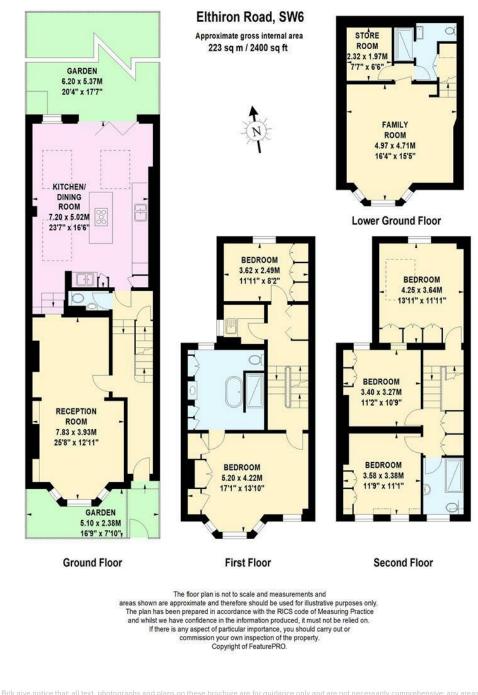

### Elthiron Road

£2,595,000 Freehold

0000 SQ FT House - Terraced

Arranged over four floors, this large period property extending to 2,400 sq ft (223 sq m), offering superb reception and entertaining space in the heart of Parsons Green. The basement level (with high ceilings) comprises of a family/media room, which can also lend itself to a good sized bedroom with an en-suite shower room. There is also a useful store room. The ground floor offers excellent entertaining space with a double reception room, separate W.C. and extended kitchen breakfast room with bi-folding doors that open onto a private garden. The first floor has an elegant master bedroom with excellent storage space and large en-suite bathroom with a separate shower. To the rear of the first floor is an additional bedroom and separate utility room. On the second floor there are three further bedrooms, all with ample built in storage, and an additional shower room.

- 5 bedrooms
- 3 bathrooms
- Reception room
- Extended kitchen/dining room
- Private garden
- Utility room
- Freehold
- Great location
- Approx. 2,400 sq ft (223 sq m)