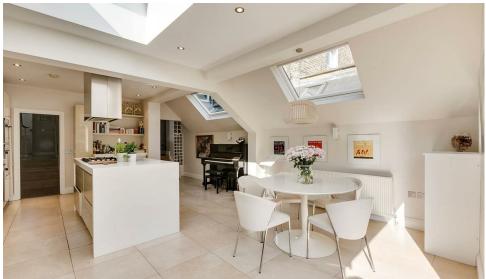

### Elthiron Road

£2,595,000 Freehold

0000 SQ FT House - Terraced

Arranged over four floors, this large period property extending to 2,400 sq ft (223 sq m), offering superb reception and entertaining space in the heart of Parsons Green. The basement level (with high ceilings) comprises of a family/media room, which can also lend itself to a good sized bedroom with an en-suite shower room. There is also a useful store room. The ground floor offers excellent entertaining space with a double reception room, separate W.C. and extended kitchen breakfast room with bi-folding doors that open onto a private garden. The first floor has an elegant master bedroom with excellent storage space and large en-suite bathroom with a separate shower. To the rear of the first floor is an additional bedroom and separate utility room. On the second floor there are three further bedrooms, all with ample built in storage, and an additional shower room.

- 5 bedrooms
- 3 bathrooms
- Reception room
- Extended kitchen/dining room
- Private garden
- Utility room
- Freehold
- Great location
- Approx. 2,400 sq ft (223 sq m)