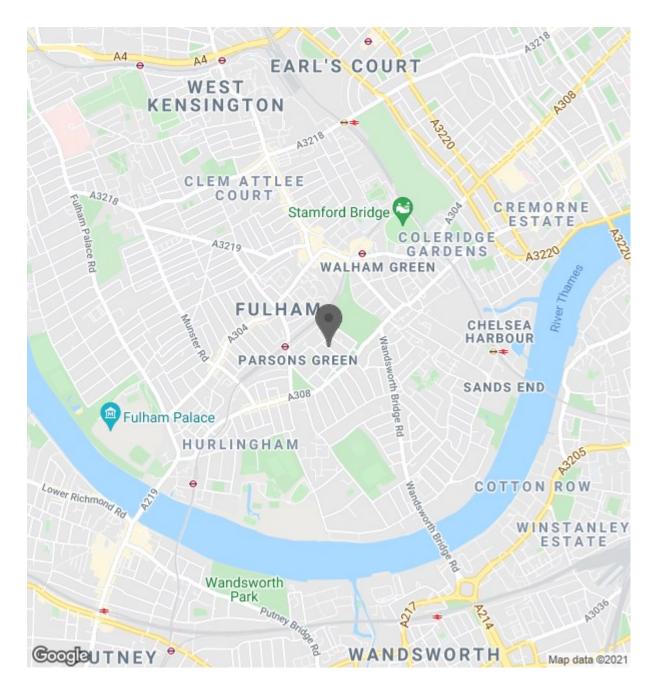

5 BED

Located in an extremely desirable street only a stone's throw from the gorgeous open spaces of Parsons Green and Eel Brook Common, Elthiron Road is well located in the heart of Parsons Green (Fulham's most desirable area). Property of this type and in this specific location rarely comes available and, in our opinion would make a solid investment for the future. There are plenty of shops, independent cafe's and restaurants all within a very short walk (including a Waitrose supermarket on 'the Green' itself), and several popular and sought after schools are within walking distance. Elthiron Road is under 500 metres from Parsons Green underground station (District Line, Zone 2), and also just 800 metres away and Fulham Broadway underground station (District Line, Zone 2) and the shops, cinema, gyms (David Lloyd) and bars, including a Whole Foods market.

### Location