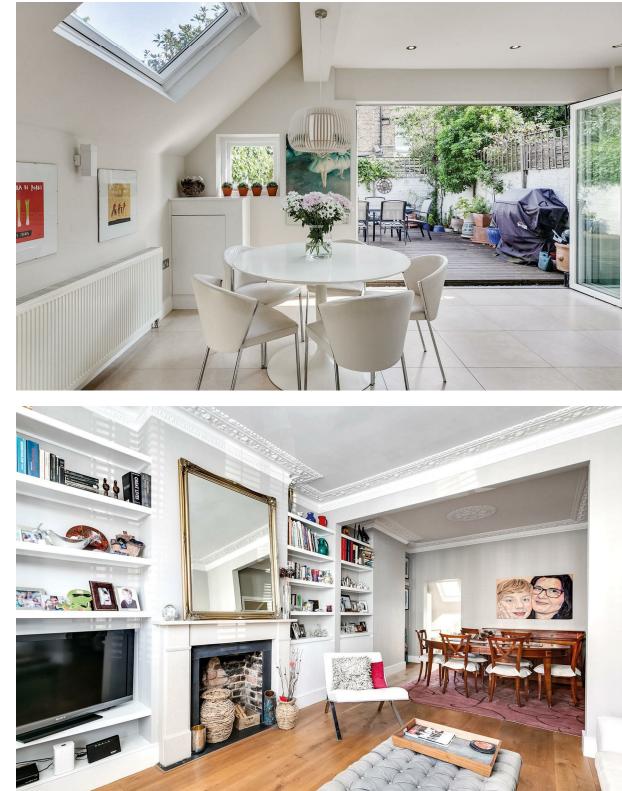

### Elthiron Road

£2,595,000 Freehold

0000 SQ FT House - Terraced

Arranged over four floors, this large period property extending to 2,400 sq ft (223 sq m), offering superb reception and entertaining space in the heart of Parsons Green. The basement level (with high ceilings) comprises of a family/media room, which can also lend itself to a good sized bedroom with an en-suite shower room. There is also a useful store room. The ground floor offers excellent entertaining space with a double reception room, separate W.C. and extended kitchen breakfast room with bi-folding doors that open onto a private garden. The first floor has an elegant master bedroom with excellent storage space and large en-suite bathroom with a separate shower. To the rear of the first floor is an additional bedroom and separate utility room. On the second floor there are three further bedrooms, all with ample built in storage, and an additional shower room.

- 5 bedrooms
- 3 bathrooms
- Reception room
- Extended kitchen/dining room
- Private garden
- Utility room
- Freehold
- Great location
- Approx. 2,400 sq ft (223 sq m)