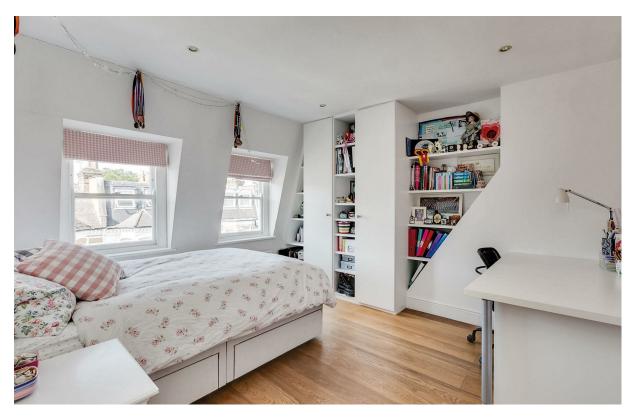

### Elthiron Road

£2,595,000 Freehold

0000 SQ FT House - Terraced

Arranged over four floors, this large period property extending to 2,400 sq ft (223 sq m), offering superb reception and entertaining space in the heart of Parsons Green. The basement level (with high ceilings) comprises of a family/media room, which can also lend itself to a good sized bedroom with an en-suite shower room. There is also a useful store room. The ground floor offers excellent entertaining space with a double reception room, separate W.C. and extended kitchen breakfast room with bi-folding doors that open onto a private garden. The first floor has an elegant master bedroom with excellent storage space and large en-suite bathroom with a separate shower. To the rear of the first floor is an additional bedroom and separate utility room. On the second floor there are three further bedrooms, all with ample built in storage, and an additional shower room.

- 5 bedrooms
- 3 bathrooms
- Reception room
- Extended kitchen/dining room
- Private garden
- Utility room
- Freehold
- Great location
- Approx. 2,400 sq ft (223 sq m)