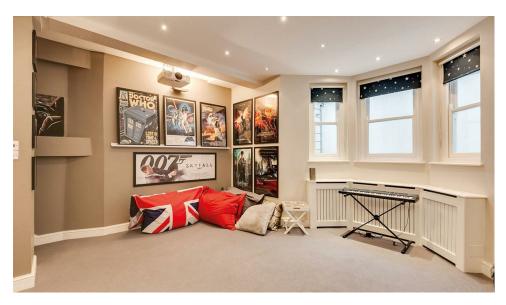

### Elthiron Road

£2,595,000 Freehold

0000 SQ FT House - Terraced

Arranged over four floors, this large period property extending to 2,400 sq ft (223 sq m), offering superb reception and entertaining space in the heart of Parsons Green. The basement level (with high ceilings) comprises of a family/media room, which can also lend itself to a good sized bedroom with an en-suite shower room. There is also a useful store room. The ground floor offers excellent entertaining space with a double reception room, separate W.C. and extended kitchen breakfast room with bi-folding doors that open onto a private garden. The first floor has an elegant master bedroom with excellent storage space and large en-suite bathroom with a separate shower. To the rear of the first floor is an additional bedroom and separate utility room. On the second floor there are three further bedrooms, all with ample built in storage, and an additional shower room.

- 5 bedrooms
- 3 bathrooms
- Reception room
- Extended kitchen/dining room
- Private garden
- Utility room
- Freehold
- Great location
- Approx. 2,400 sq ft (223 sq m)