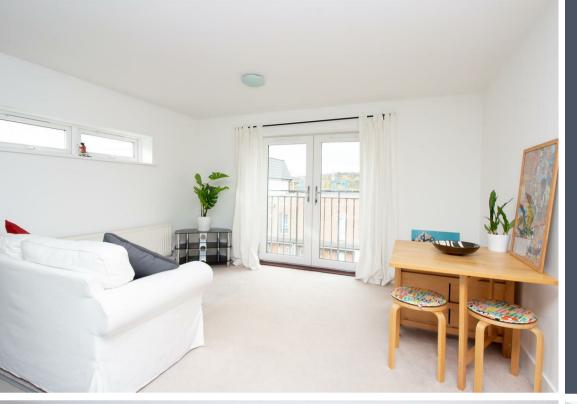

The apartment briefly comprises:- hallway, lounge/open plan kitchen diner with French doors and Juliet balcony, double bedroom and a bathroom. The apartment benefits from gas central heating and double glazing. Externally there are communal gardens and parking.

## Lounge Kitchen Diner 12'9" x 18'5" (3.91 x 5.62)

Bedroom 9'1" x 14'1" (2.78 x 4.31)

| Gosforth                   | 0191 236 2070 |
|----------------------------|---------------|
| Newcastle                  | 0191 284 4050 |
| Forest Hall                | 0191 605 3134 |
| High Heaton                | 0191 270 1122 |
| Low Fell                   | 0191 487 0800 |
| Tynemouth                  | 0191 257 2000 |
| Whitley Bay                | 0191 251 3000 |
| Property Management Centre | 0191 236 2680 |
|                            |               |