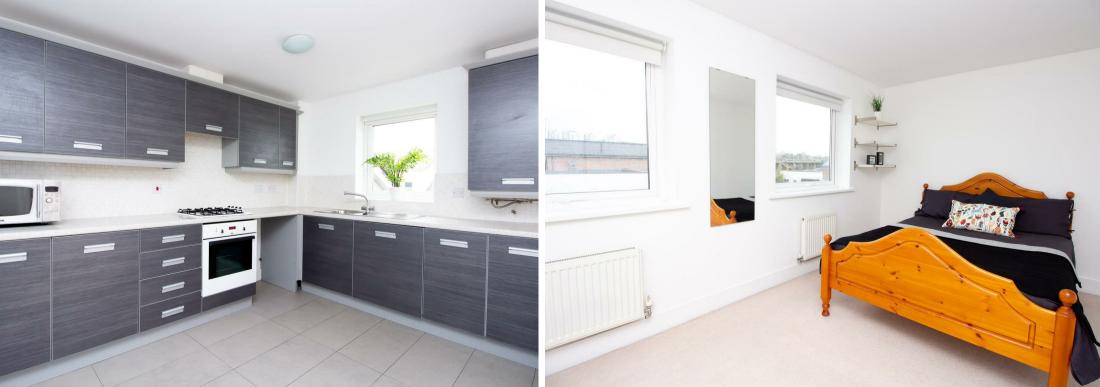

The apartment briefly comprises:- hallway, lounge/open plan kitchen diner with French doors and Juliet balcony, double bedroom and a bathroom. The apartment benefits from gas central heating and double glazing. Externally there are communal gardens and parking.

## Lounge Kitchen Diner 12'9" x 18'5" (3.91 x 5.62)

Bedroom 9'1" x 14'1" (2.78 x 4.31)

| Gosforth                   | 0191 236 2070 |
|----------------------------|---------------|
| Newcastle                  | 0191 284 4050 |
| Forest Hall                | 0191 605 3134 |
| High Heaton                | 0191 270 1122 |
| Low Fell                   | 0191 487 0800 |
| Tynemouth                  | 0191 257 2000 |
| Whitley Bay                | 0191 251 3000 |
| Property Management Centre | 0191 236 2680 |
|                            |               |