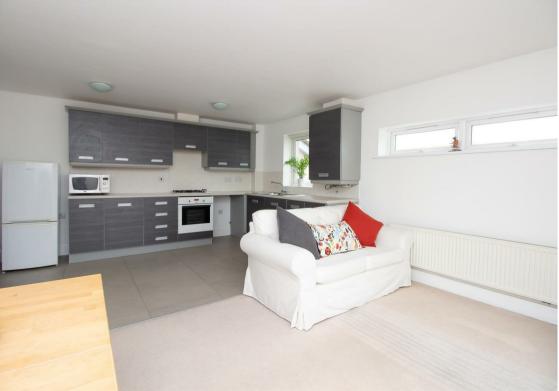

The apartment briefly comprises:- hallway, lounge/open plan kitchen diner with French doors and Juliet balcony, double bedroom and a bathroom. The apartment benefits from gas central heating and double glazing. Externally there are communal gardens and parking.

## Lounge Kitchen Diner 12'9" x 18'5" (3.91 x 5.62)

Bedroom 9'1" x 14'1" (2.78 x 4.31)

| Gosforth                   | 0191 236 2070 |
|----------------------------|---------------|
| Newcastle                  | 0191 284 4050 |
| Forest Hall                | 0191 605 3134 |
| High Heaton                | 0191 270 1122 |
| Low Fell                   | 0191 487 0800 |
| Tynemouth                  | 0191 257 2000 |
| Whitley Bay                | 0191 251 3000 |
| Property Management Centre | 0191 236 2680 |
|                            |               |