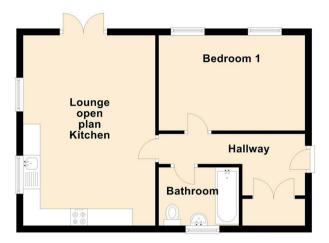

The apartment briefly comprises:- hallway, lounge/open plan kitchen diner with French doors and Juliet balcony, double bedroom and a bathroom. The apartment benefits from gas central heating and double glazing. Externally there are communal gardens and parking.

## Lounge Kitchen Diner 12'9" x 18'5" (3.91 x 5.62)

Bedroom 9'1" x 14'1" (2.78 x 4.31)

| Gosforth                   | 0191 236 2070 |
|----------------------------|---------------|
| Newcastle                  | 0191 284 4050 |
| Forest Hall                | 0191 605 3134 |
| High Heaton                | 0191 270 1122 |
| Low Fell                   | 0191 487 0800 |
| Tynemouth                  | 0191 257 2000 |
| Whitley Bay                | 0191 251 3000 |
| Property Management Centre | 0191 236 2680 |
|                            |               |