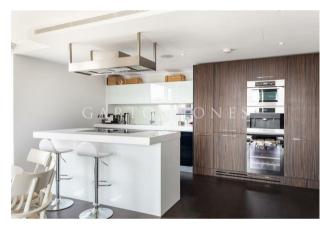

## £1,300 Per Week

A THREE BEDROOM apartment to rent of approx. 1096sq.ft (101.78sq.m) in Moore House, one of the buildings on the Grosvenor Waterside development, located close to the banks of the River Thames by Chelsea Bridge. This bright apartment can be FURNSIHED OR UNFURNISHED with an open plan reception room, a smart kitchen with Miele integrated appliances including a wine cooler, wood flooring, comfort cooling, en-suite bathroom plus a separate shower room, excellent storage including a utility cupboard housing a Bosch washer dryer and built in wardrobes to the master bedroom. There is a LARGE PRIVATE BALCONY and secure UNDERGROUND PARKING. 24 HOUR CONCIERGE, GYM & SPA. On-site Sainsbury's Local, coffee shop and private kids club. SLOANE SOUARE & VICTORIA station with Gatwick Express are within walking distance.