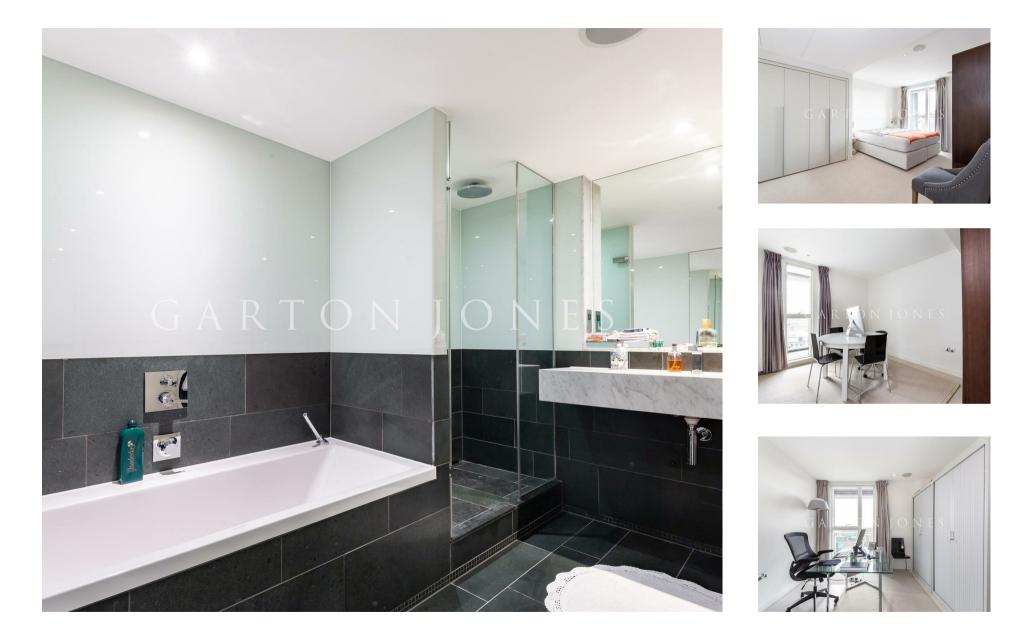

## £1,300 Per Week

A THREE BEDROOM apartment to rent of approx. 1096sq.ft (101.78sq.m) in Moore House, one of the buildings on the Grosvenor Waterside development, located close to the banks of the River Thames by Chelsea Bridge. This bright apartment can be FURNSIHED OR UNFURNISHED with an open plan reception room, a smart kitchen with Miele integrated appliances including a wine cooler, wood flooring, comfort cooling, en-suite bathroom plus a separate shower room, excellent storage including a utility cupboard housing a Bosch washer dryer and built in wardrobes to the master bedroom. There is a LARGE PRIVATE BALCONY and secure UNDERGROUND PARKING. 24 HOUR CONCIERGE, GYM & SPA. On-site Sainsbury's Local, coffee shop and private kids club. SLOANE SOUARE & VICTORIA station with Gatwick Express are within walking distance.

Available via Garton Jones on-site office at Grosvenor Waterside (underneath Bramah House).

Please note furniture may differ to that shown in the current photos.

EPC certificate available on request.

- 1096 Sq.ft (101.78 Sq.m)
- Three Bedrooms
- Open Plan Reception Room
- Luxury Integrated Kitchen
- En-Suite Bathroom & Separate Shower Room
- 24 Hour Concierge
- Large Private Balcony
- $\cdot\,$  Secure Underground Parking
- $\cdot\,$  Residents' Gym with Spa Facilities
- Walking Distance to Sloane Square & Victoria Station