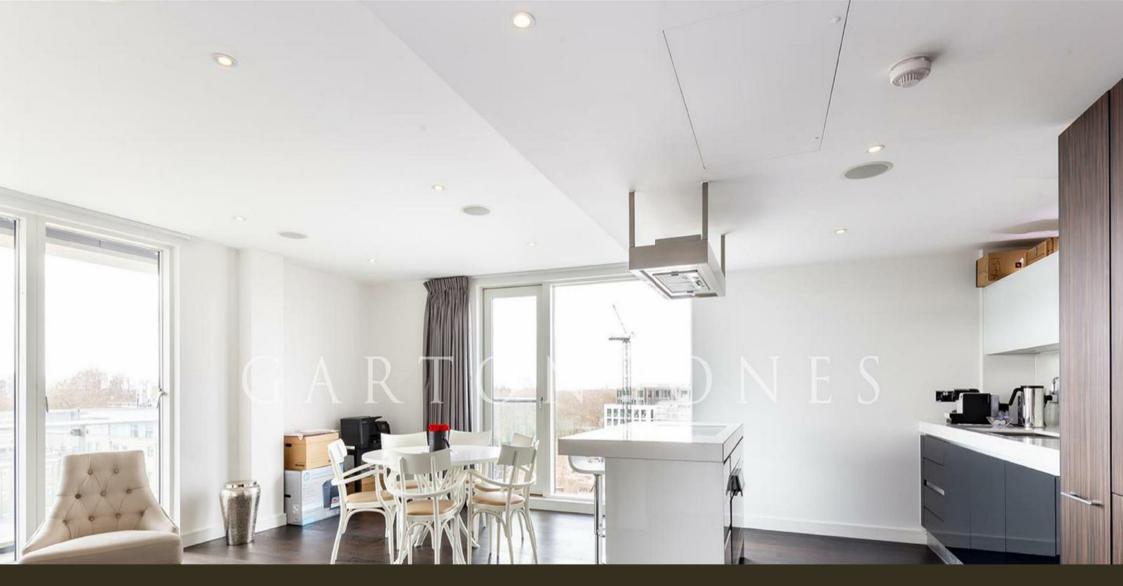

## £1,300 Per Week

A THREE BEDROOM apartment to rent of approx. 1096sq.ft (101.78sq.m) in Moore House, one of the buildings on the Grosvenor Waterside development, located close to the banks of the River Thames by Chelsea Bridge. This bright apartment can be FURNSIHED OR UNFURNISHED with an open plan reception room, a smart kitchen with Miele integrated appliances including a wine cooler, wood flooring, comfort cooling, en-suite bathroom plus a separate shower room, excellent storage including a utility cupboard housing a Bosch washer dryer and built in wardrobes to the master bedroom. There is a LARGE PRIVATE BALCONY and secure UNDERGROUND PARKING. 24 HOUR CONCIERGE, GYM & SPA. On-site Sainsbury's Local, coffee shop and private kids club. SLOANE SOUARE & VICTORIA station with Gatwick Express are within walking distance.