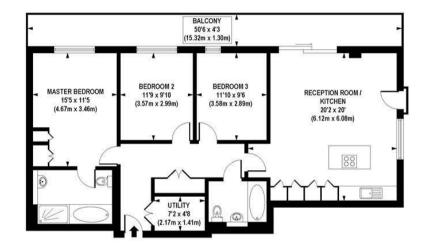

### GARTON JONES.COM

APPROX. GROSS INTERNAL FLOOR AREA 1096 sq. ft / 101.78 sq. m

Floorplan is for Illustrative purposes only and is not to scale. Every attempt has been made to ensure the accuracy of the floorplan shown, however all measurements, futures, fittings and data shown are an approximate interpretation for Illustrative purposes only. Liability for errors, omissions or mis-statement through negligence or otherwise is hereby excluded.