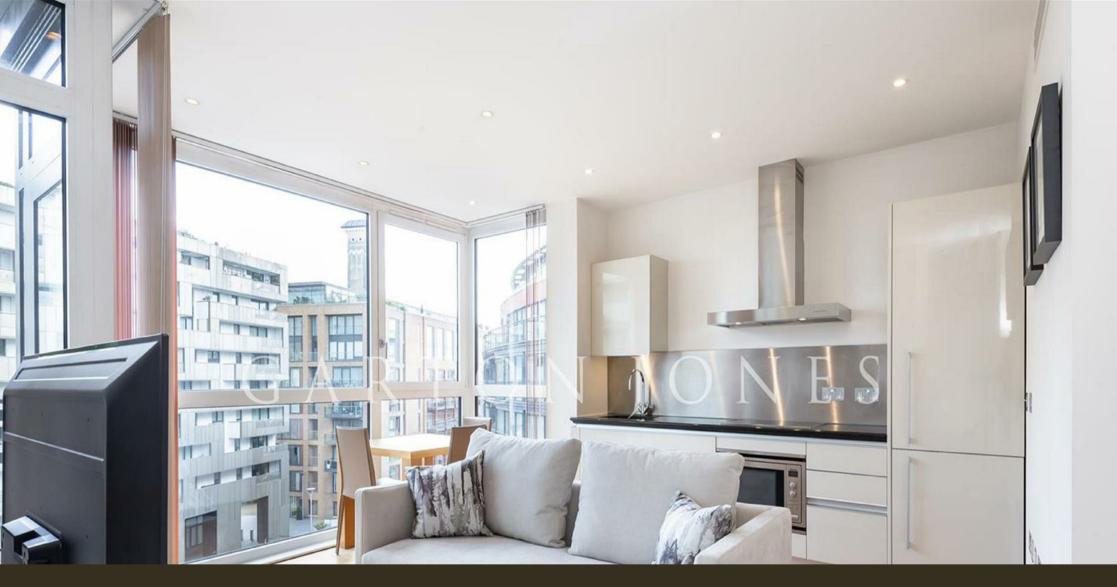

## £475 Per Week

A one DOUBLE bedroom apartment of approx 484sq.ft (44.95sq.m), with a PRIVATE BALCONY overlooking the docks in the Grosvenor Waterside development. This FURNISHED apartment comprises of a bright dual aspect open plan reception room with an integrated kitchen, bathroom, fitted wardrobes to the bedroom, wood flooring, comfort cooling, underfloor heating and SECURE PARKING. There is a utility cupboard housing washer/dryer and hallway storage cupboard. Residents will have the use of a 24 hour concierge service, a leisure suite with a wellequipped gym and spa facilities. Our office is on-site at Grosvenor Waterside (underneath Bramah House) as well as an on-site Sainsbury's Local, a coffee shop, crèche and Purple Dragon private kids club. The additional amenities including shops, restaurants and the excellent transport links of both Sloane Square and Victoria are within walking distance.

Please note the furniture may differ or not be included to that shown in current photos.

- · 484 Sq.ft (44.95 Sq.m)
- · One Double Bedroom
- · Open Plan Reception Room
- · Integrated Kitchen
- · Modern Bathroom
- · 24 Hour Concierge
- · Private Balcony
- · Secure Underground Parking Space
- $\cdot$  Residents' Gym with Spa Facilities
- Walking Distance to Sloane Square & Victoria Station