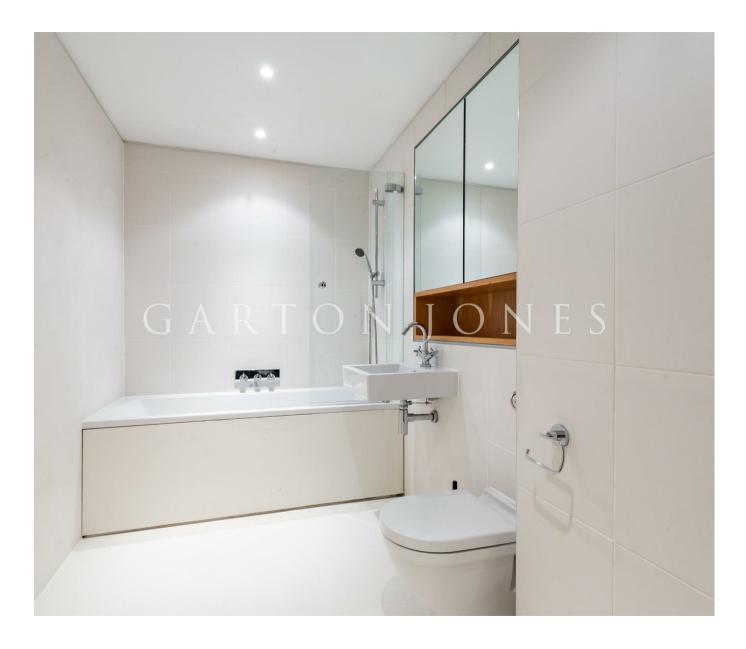

## £475 Per Week

A one DOUBLE bedroom apartment of approx 484sq.ft (44.95sq.m), with a PRIVATE BALCONY overlooking the docks in the Grosvenor Waterside development. This FURNISHED apartment comprises of a bright dual aspect open plan reception room with an integrated kitchen, bathroom, fitted wardrobes to the bedroom, wood flooring, comfort cooling, underfloor heating and SECURE PARKING. There is a utility cupboard housing washer/dryer and hallway storage cupboard. Residents will have the use of a 24 hour concierge service, a leisure suite with a wellequipped gym and spa facilities. Our office is on-site at Grosvenor Waterside (underneath Bramah House) as well as an on-site Sainsbury's Local, a coffee shop, crèche and Purple Dragon private kids club. The additional amenities including shops, restaurants and the excellent transport links of both Sloane Square and Victoria are within walking distance.

Please note the furniture may differ or not be included to that shown in current photos.

- · 484 Sq.ft (44.95 Sq.m)
- · One Double Bedroom
- · Open Plan Reception Room
- · Integrated Kitchen
- · Modern Bathroom
- · 24 Hour Concierge
- · Private Balcony
- · Secure Underground Parking Space
- $\cdot$  Residents' Gym with Spa Facilities
- Walking Distance to Sloane Square & Victoria Station