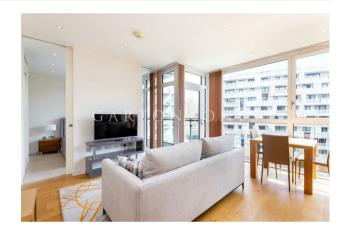

## £475 Per Week

A one DOUBLE bedroom apartment of approx 484sq.ft (44.95sq.m), with a PRIVATE BALCONY overlooking the docks in the Grosvenor Waterside development. This FURNISHED apartment comprises of a bright dual aspect open plan reception room with an integrated kitchen, bathroom, fitted wardrobes to the bedroom, wood flooring, comfort cooling, underfloor heating and SECURE PARKING. There is a utility cupboard housing washer/dryer and hallway storage cupboard. Residents will have the use of a 24 hour concierge service, a leisure suite with a wellequipped gym and spa facilities. Our office is on-site at Grosvenor Waterside (underneath Bramah House) as well as an on-site Sainsbury's Local, a coffee shop, crèche and Purple Dragon private kids club. The additional amenities including shops, restaurants and the excellent transport links of both Sloane Square and Victoria are within walking distance.

Please note the furniture may differ or not be included to that shown in current photos.

- · 484 Sq.ft (44.95 Sq.m)
- · One Double Bedroom
- · Open Plan Reception Room
- · Integrated Kitchen
- · Modern Bathroom
- · 24 Hour Concierge
- · Private Balcony
- · Secure Underground Parking Space
- $\cdot$  Residents' Gym with Spa Facilities
- Walking Distance to Sloane Square & Victoria Station