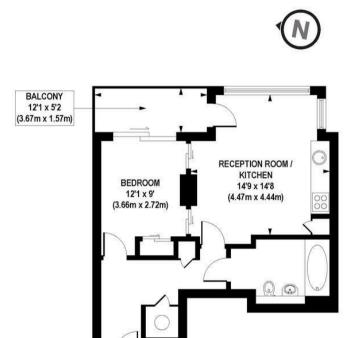

EPC certificate available on request.

APPROX. GROSS INTERNAL FLOOR AREA 484 sq. ft / 44.95 sq. m

Floorplan is for illustrative purposes only and is not to scale.
Every attempt has been made to ensure the accuracy of the floorplan shown, however all measurements,
fixtures, fittings and data shown are an approximate interpretation for illustrative purposes only.
Liability for errors, omissions or mis-statement through negligence or otherwise is hereby excluded.