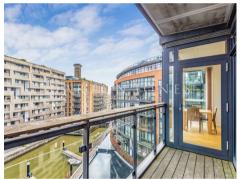

## £475 Per Week

A one DOUBLE bedroom apartment of approx 484sq.ft (44.95sq.m), with a PRIVATE BALCONY overlooking the docks in the Grosvenor Waterside development. This FURNISHED apartment comprises of a bright dual aspect open plan reception room with an integrated kitchen, bathroom, fitted wardrobes to the bedroom, wood flooring, comfort cooling, underfloor heating and SECURE PARKING. There is a utility cupboard housing washer/dryer and hallway storage cupboard. Residents will have the use of a 24 hour concierge service, a leisure suite with a wellequipped gym and spa facilities. Our office is on-site at Grosvenor Waterside (underneath Bramah House) as well as an on-site Sainsbury's Local, a coffee shop, crèche and Purple Dragon private kids club. The additional amenities including shops, restaurants and the excellent transport links of both Sloane Square and Victoria are within walking distance.

Please note the furniture may differ or not be included to that shown in current photos.

- · 484 Sq.ft (44.95 Sq.m)
- · One Double Bedroom
- · Open Plan Reception Room
- · Integrated Kitchen
- · Modern Bathroom
- · 24 Hour Concierge
- · Private Balcony
- · Secure Underground Parking Space
- $\cdot$  Residents' Gym with Spa Facilities
- Walking Distance to Sloane Square & Victoria Station