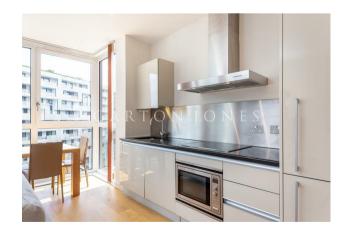

## £475 Per Week

A one DOUBLE bedroom apartment of approx 484sq.ft (44.95sq.m), with a PRIVATE BALCONY overlooking the docks in the Grosvenor Waterside development. This FURNISHED apartment comprises of a bright dual aspect open plan reception room with an integrated kitchen, bathroom, fitted wardrobes to the bedroom, wood flooring, comfort cooling, underfloor heating and SECURE PARKING. There is a utility cupboard housing washer/dryer and hallway storage cupboard. Residents will have the use of a 24 hour concierge service, a leisure suite with a wellequipped gym and spa facilities. Our office is on-site at Grosvenor Waterside (underneath Bramah House) as well as an on-site Sainsbury's Local, a coffee shop, crèche and Purple Dragon private kids club. The additional amenities including shops, restaurants and the excellent transport links of both Sloane Square and Victoria are within walking distance.

Please note the furniture may differ or not be included to that shown in current photos.

- · 484 Sq.ft (44.95 Sq.m)
- · One Double Bedroom
- · Open Plan Reception Room
- · Integrated Kitchen
- · Modern Bathroom
- · 24 Hour Concierge
- · Private Balcony
- · Secure Underground Parking Space
- $\cdot$  Residents' Gym with Spa Facilities
- Walking Distance to Sloane Square & Victoria Station