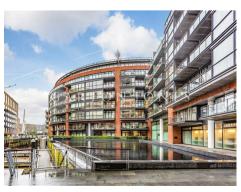

## £475 Per Week

A one DOUBLE bedroom apartment of approx 484sq.ft (44.95sq.m), with a PRIVATE BALCONY overlooking the docks in the Grosvenor Waterside development. This FURNISHED apartment comprises of a bright dual aspect open plan reception room with an integrated kitchen, bathroom, fitted wardrobes to the bedroom, wood flooring, comfort cooling, underfloor heating and SECURE PARKING. There is a utility cupboard housing washer/dryer and hallway storage cupboard. Residents will have the use of a 24 hour concierge service, a leisure suite with a wellequipped gym and spa facilities. Our office is on-site at Grosvenor Waterside (underneath Bramah House) as well as an on-site Sainsbury's Local, a coffee shop, crèche and Purple Dragon private kids club. The additional amenities including shops, restaurants and the excellent transport links of both Sloane Square and Victoria are within walking distance.