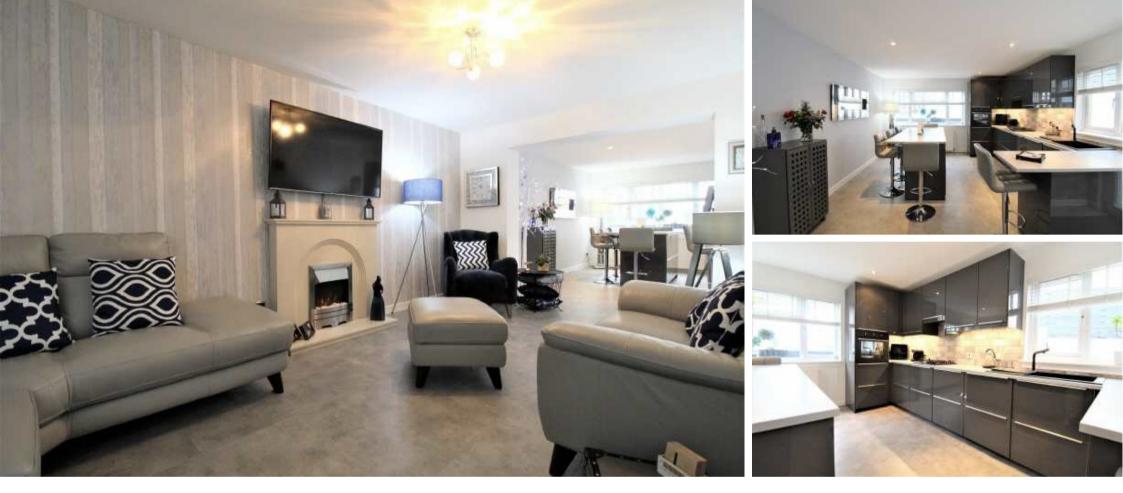

The lower level is comprised of: Hallway; Cloakroom W.C; Lounge; open plan Dining Kitchen featuring breakfast bar/island, oven, gas hob an extractor; a double Bedroom with fitted wardrobes; and an En-Suite shower room.

The stylish home is offered in fresh neutral tones. The specification includes: gas central heating and double glazing.

There is an enclosed back garden with a slabbed/chipped seating area and a raised timber decking.