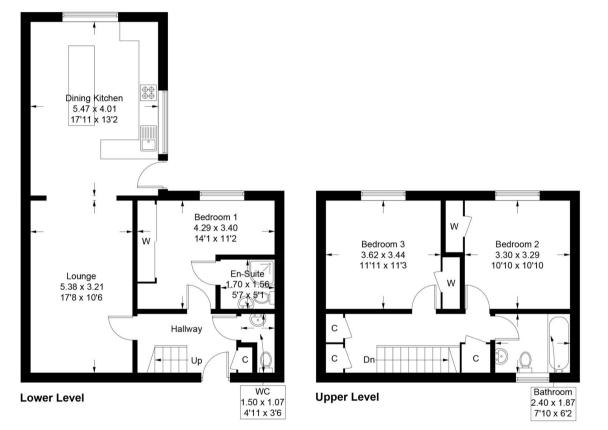

The lower level is comprised of: Hallway; Cloakroom W.C; Lounge; open plan Dining Kitchen featuring breakfast bar/island, oven, gas hob an extractor; a double Bedroom with fitted wardrobes; and an En-Suite shower room.

The upper level is comprised of: two double Bedrooms with fitted wardrobe space; and a tiled Bathroom complete with a white suite and electric shower. There is also ample storage space on the upper landing.

#### 7 Burnhaven, Erskine

Approximate Gross Internal Area = 105.3 sq m / 1133 sq ft

Illustration for identification purposes only, measurements are approximate, not to scale. (ID749672)