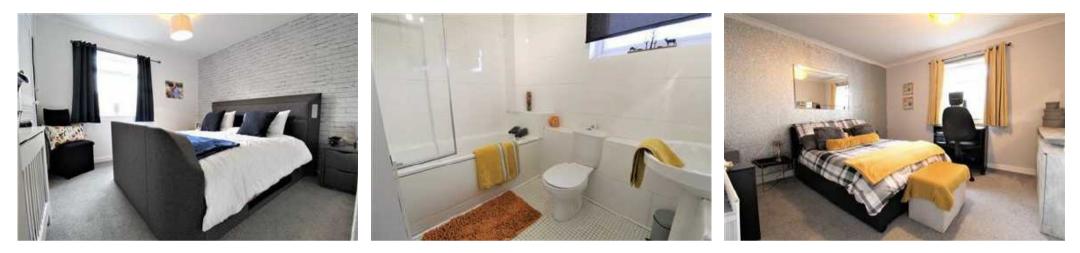

The lower level is comprised of: Hallway; Cloakroom W.C; Lounge; open plan Dining Kitchen featuring breakfast bar/island, oven, gas hob an extractor; a double Bedroom with fitted wardrobes; and an En-Suite shower room.

The upper level is comprised of: two double Bedrooms with fitted wardrobe space; and a tiled Bathroom complete with a white suite and electric shower. There is also ample storage space on the upper landing.