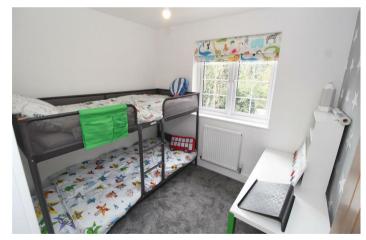

FIRST FLOOR

MASTER BEDROOM 12'9" x 9'8"

**ENSUITE SHOWER ROOM** 

BEDROOM TWO 10'9" x 9'1"

**ENSUITE SHOWER ROOM** 

BEDROOM THREE 12'6" x 11'1"

BEDROOM FOUR 8'7" x 7'3"

BATHROOM