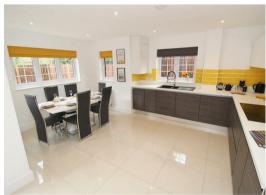

THE PROPERTY

**ENTRANCE HALL** 

LIVING ROOM 15'1" x 12'7"

KITCHEN/DINER 26'4" x 18'3"

UTILITY AREA

To arrange a viewing please call 01908 675747

To arrange a viewing please call 01908 675747

CLOAKROOM