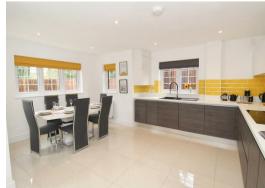

THE PROPERTY

**ENTRANCE HALL** 

LIVING ROOM 15'1" x 12'7"

KITCHEN/DINER 26'4" x 18'3"

UTILITY AREA

To arrange a viewing please call 01908 675747

To arrange a viewing please call 01908 675747

CLOAKROOM