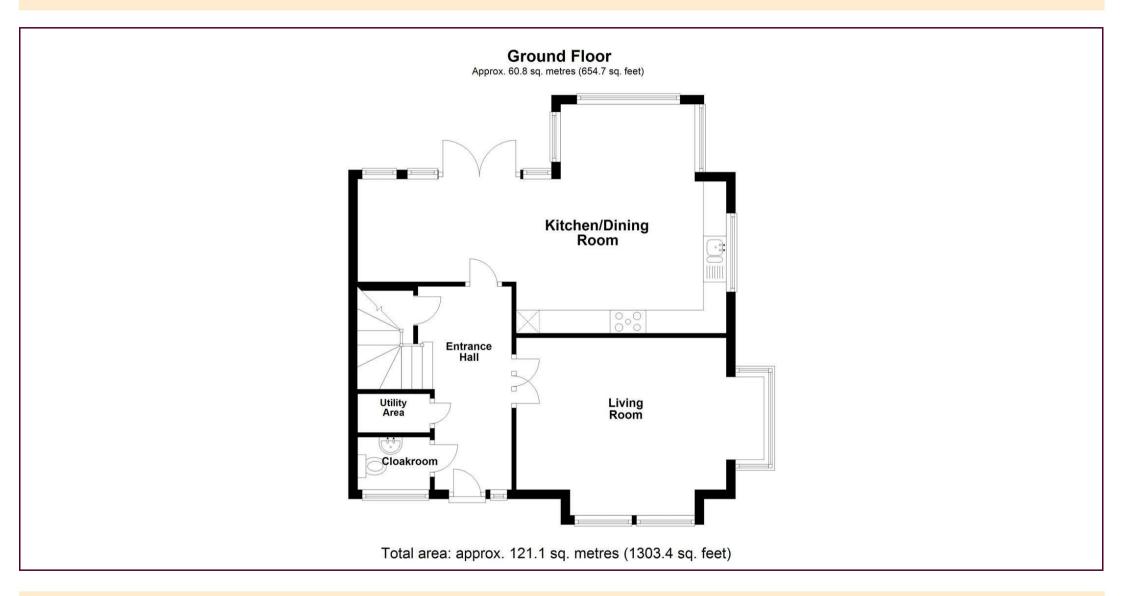

THE PROPERTY

**ENTRANCE HALL** 

LIVING ROOM 15'1" x 12'7"

KITCHEN/DINER 26'4" x 18'3"

UTILITY AREA

To arrange a viewing please call 01908 675747

To arrange a viewing please call 01908 675747

CLOAKROOM

FIRST FLOOR

MASTER BEDROOM 12'9" x 9'8"

**ENSUITE SHOWER ROOM** 

BEDROOM TWO 10'9" x 9'1"

**ENSUITE SHOWER ROOM** 

BEDROOM THREE 12'6" x 11'1"

BEDROOM FOUR 8'7" x 7'3"

BATHROOM

OUTSIDE

**REAR GARDEN** 

**TENURE: FREEHOLD** 

To arrange a viewing please call 01908 675747

To arrange a viewing please call 01908 675747