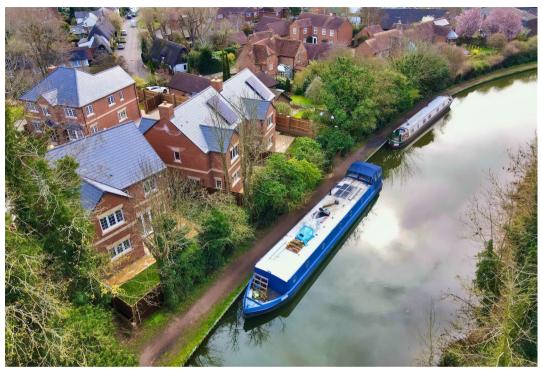

\*\*VIDEO TOUR WITHIN LISTING\*\* BRAND NEW, \*\*£10,000 CASH INCENTIVE\*\*
BACKING ONTO the CANAL, this
EXCLUSIVE DEVELOPMENT of only four
HIGH SPEC properties offer PRIVACY &
SECLUSION in an IDYLLIC VILLAGE
LOCATION just 2.5miles from the CITY
CENTRE. SITE VISITS NOW AVAILABLE.

- £10,000 Cash Incentive
- 10 Years NHBC Warranty
- · Backing Onto The Canal
- Exclusive Development
- Walking Distance to Caldecotte Lake
- Two En Suite Bathrooms

# LOCATION: SIMPSON

Simpson is a quaint and picturesque village within Central Milton Keynes. It was one of the villages of Buckinghamshire that was included in the New City in 1967, located just south of the centre, and to the north of Fenny Stratford. There is a charming village pub, village hall and local community church, and it is also within walking distance of Caldecotte Lake; perfect for afternoon strolls, cycling and dog walking.