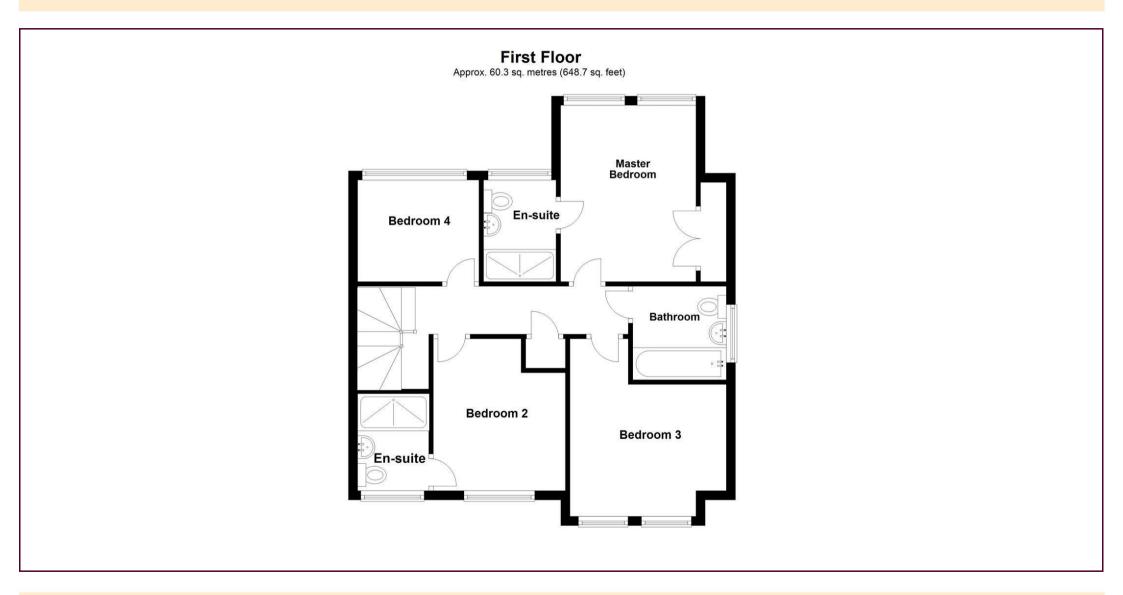

FIRST FLOOR

MASTER BEDROOM 12'9" x 9'8"

**ENSUITE SHOWER ROOM** 

BEDROOM TWO 10'9" x 9'1"

**ENSUITE SHOWER ROOM** 

BEDROOM THREE 12'6" x 11'1"

BEDROOM FOUR 8'7" x 7'3"

BATHROOM

The mention of any appliances and/or services within these details does not imply they are in full and efficient working order.

Any plans included within these details are a GUIDE TO THE LAYOUT OF THE PROPERTY ONLY and are NOT DRAWN TO SCALE. Dimensions are approximate.