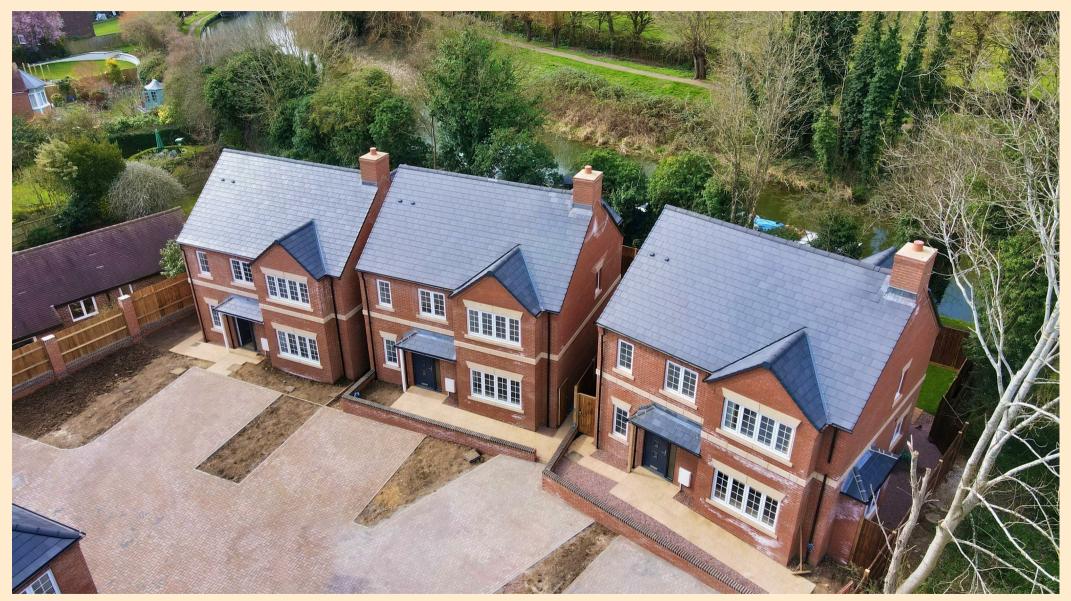

\*\*VIDEO TOUR WITHIN LISTING\*\* BRAND NEW, \*\*£10,000 CASH INCENTIVE\*\*
BACKING ONTO the CANAL, this
EXCLUSIVE DEVELOPMENT of only four
HIGH SPEC properties offer PRIVACY &
SECLUSION in an IDYLLIC VILLAGE
LOCATION just 2.5miles from the CITY
CENTRE. SITE VISITS NOW AVAILABLE.

In further detail this stunning new development benefits from being in the heart of a thriving city, nestled within a charming village. Backing onto the canal side, this exclusive property consists of a large entrance hall, downstairs cloakroom, separate utility area, spacious living room with bay window to both front and side aspects, large fully integrated kitchen/diner with separate snug area, plus double doors leading to a private garden, making for the perfect entertaining space. Upstairs boasts bedrooms one and two, both with en suite bathrooms, and a further two spacious bedrooms, with a family bathroom. The accommodation has been finished to an incredibly high standard, and must be seen to fully appreciate.

- £10,000 Cash Incentive
- 10 Years NHBC Warranty
- · Backing Onto The Canal
- Exclusive Development
- Walking Distance to Caldecotte Lake
- Two En Suite Bathrooms