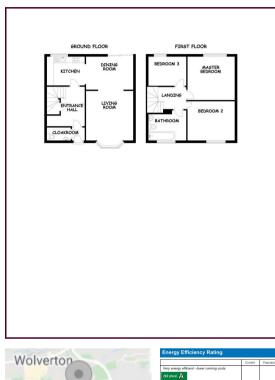

**FNTRANCE HALL** 

LIVING ROOM

**KITCHEN** 

**DINING ROOM** 

DOWNSTAIRS CLOAKROOM

**FIRST FLOOR** 

MASTER BEDROOM

**BEDROOM TWO** 

**BEDROOM THREE** 

TENURE

The mention of any appliances and/or services within these details does not imply they are in full and efficient working order.

Any plans included within these details are a GUIDE TO THE LAYOUT OF THE PROPERTY ONLY and are NOT DRAWN TO SCALE. Dimensions are approximate.