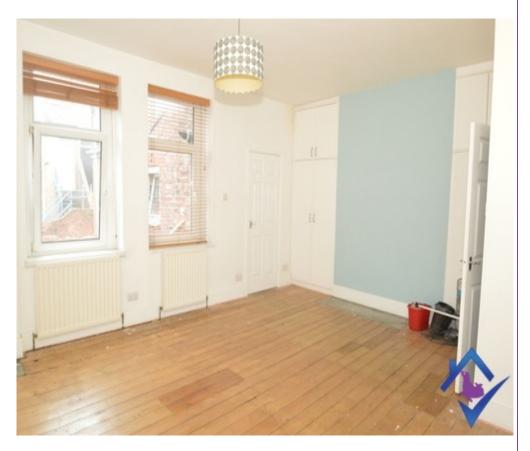

#### **GROUND FLOOR**

**Entrance Hallway** 

When entering the property you arrive at a set of stairs which leads you to the landing area.

Lounge

The living room is very large and spacious. It is decorated in neutral tones with a light blue feature wall. It also have double glazing windows overlooking the back yard.