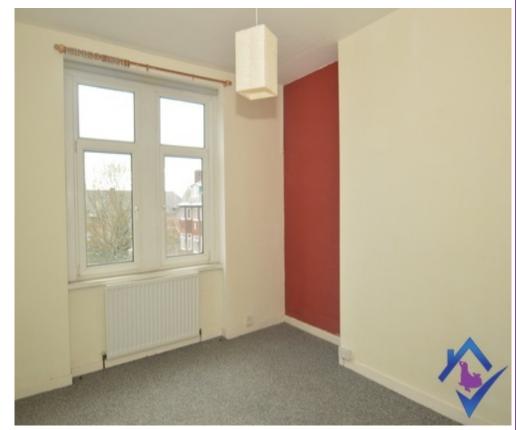

**Kitchen** 

The kitchen consists of wall and base units. It is decorated in black and white tiles and it comes with a free standing gas cooker.

**Bedroom One** 

The master room is double sized. It is decorated in magnolia with a red feature wall.