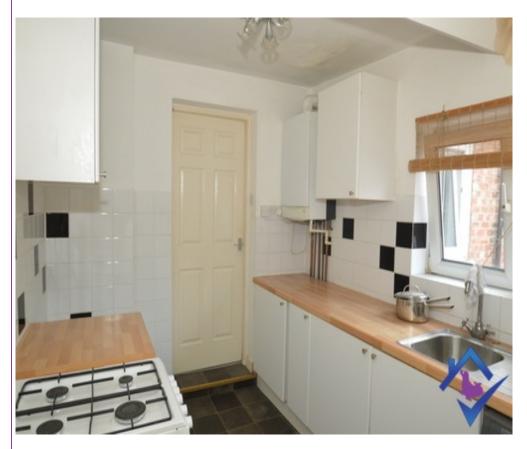

**Kitchen** 

The kitchen consists of wall and base units. It is decorated in black and white tiles and it comes with a free standing gas cooker.

**Bedroom One** 

The master room is double sized. It is decorated in magnolia with a red feature wall.