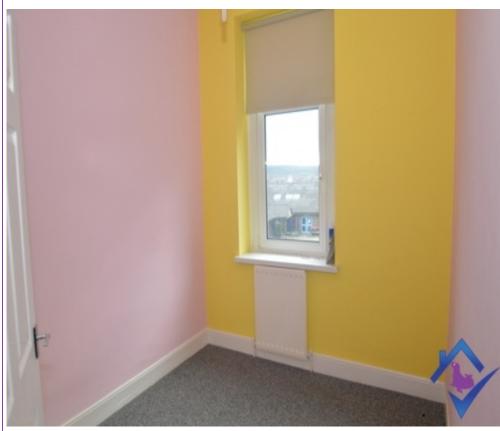

**Bedroom Two** 

The second bedroom is a single room. It is decorated in pastel pink and yellow.

**Family Bathroom** 

The bathroom has recently been renovated with white and grey tiles. I t comes with a towel radiator, low flush w/c, hand wash basin, bath with modern shower and screen.