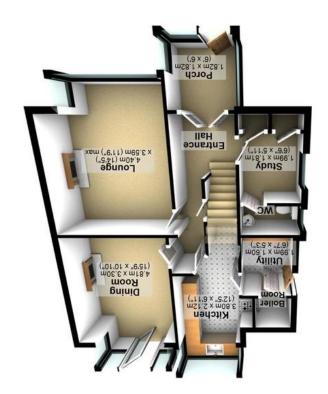

Approx. 88.6 sq. metres (953.7 sq. feet) **Ground Floor** 

0114 2506070 Sheffield 58 05F 786 Chesterfield Road Woodseats Office

England & Wales

(82-12)

A (001-26)

EU Directive 2002/91/EC

has been taken to ensure their accuracy, they should not be relied upon and potential buyers/tenants are advised to recheck the measurements. Agents Note: Whilst every care has been taken to prepare these particulars, they are for guidance purposes only. All measurements are approximate are for guidance purposes only and whilst every care

Total area: approx. 146.7 sq. metres (1579.4 sq. feet)

Bedroom 1 4.40m x 3.41m (14'5" x 11'2") Landing Sedroom S 3.80m × 3.41m (12'6" × 11'2") First Floor