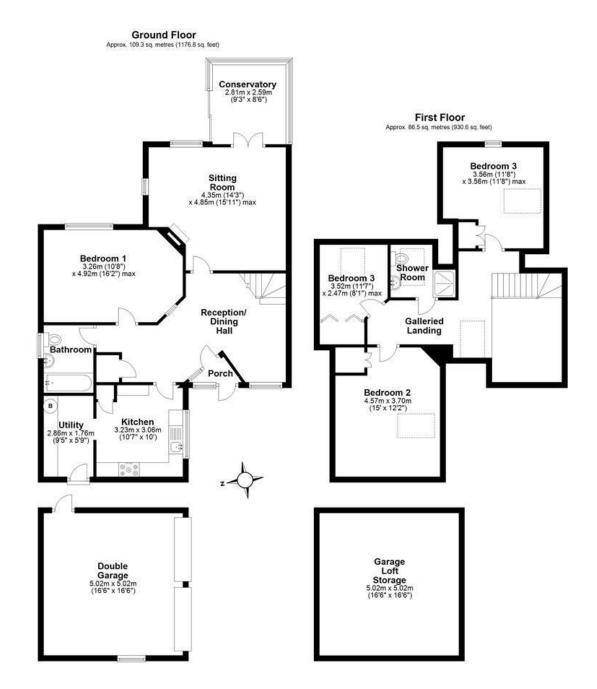

Accomodation comprises: Large reception/Dining Hall, Lounge, Conservatory, Newly fitted kitchen, Utility Room, Bedroom One, Bathroom. To the first floor is three further Bedrooms, Shower Room.

Outside there is a detached double Garage with useful loft storage and gardens to front and rear, both mainly laid to lawn with a patio area to the rear

For more information contact one of our team. Outside office hours via outofhours@mooresestateagents.com 7 days a week until 9pm.

Total area: approx. 195.8 sq. metres (2107.4 sq. feet)

This floor plan is not to scale. They are for guidance only and accuracy is not guaranteed. Plan was produced by ADR Energy Assessors
Plan produced using PlanUp.