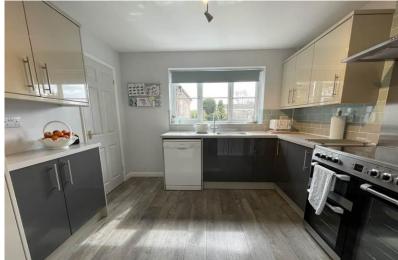

Accomodation comprises: Large reception/Dining Hall, Lounge, Conservatory, Newly fitted kitchen, Utility Room, Bedroom One, Bathroom. To the first floor is three further Bedrooms, Shower Room.

Outside there is a detached double Garage with useful loft storage and gardens to front and rear, both mainly laid to lawn with a patio area to the rear