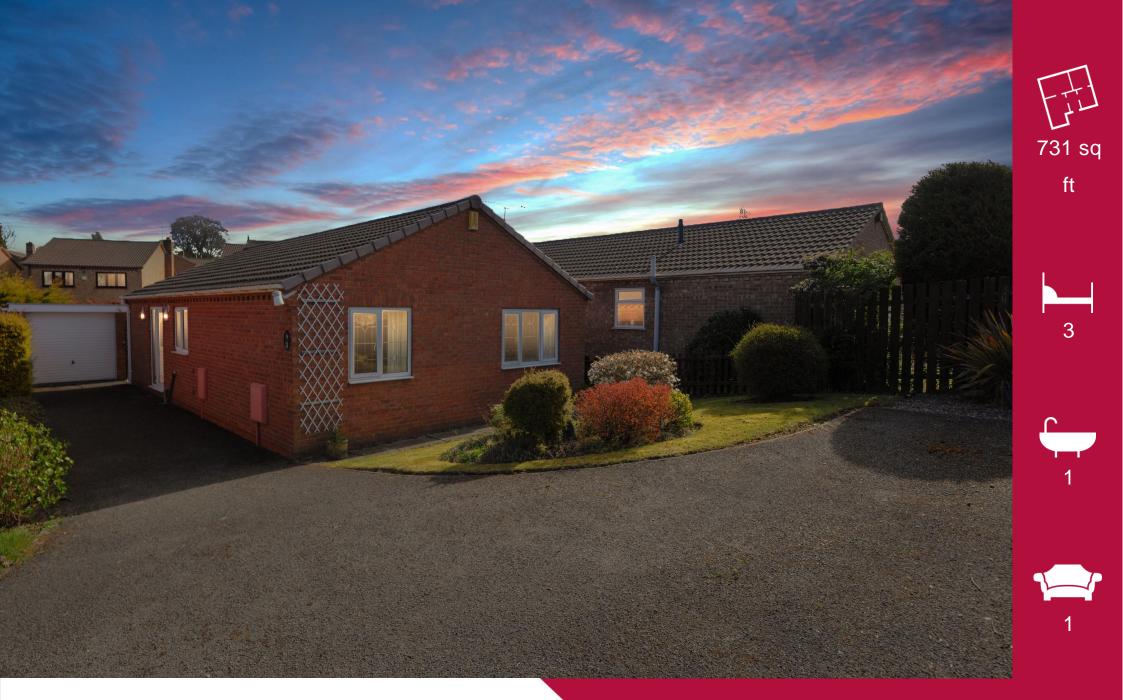

Trevose Close, Chesterfield Guide Price £230,000 to £235,000 Positioned at the end of a quiet cul-de-sac in the sought after suburb of Walton is this well maintained, neutrally decorated three bedroom detached bungalow.

- Three Bedroom Detached Bungalow
- Fitted Kitchen
- Fantastic Open Plan Lounge/diner With Patio Doors To The garden
- No On ward Chain
- Fitted Bathroom With White Suite
- Enclosed Rear Garden With Lawn & Patio
- Off-Street Parking For Numerous Cars & Garage
- Sought After Location
- GCH & uPVC Double Glazing
- Energy Rating D Freehold.

www.redbrik.co.uk sales@redbrik.co.uk lettings@redbrik.co.uk

Ground Floor

Approx. 68.0 sq. metres (731.8 sq. feet)

Total area: approx. 68.0 sq. metres (731.8 sq. feet)

We endeavour to make these particulars as accurate as possible, but they should only be used as guidance and they do not constitute any part of the contract. All measurements are approximate and no guarantees are made to the services, heating systems, appliances (**i** any) or fittings as to their working order and no warranty can be given or implied.