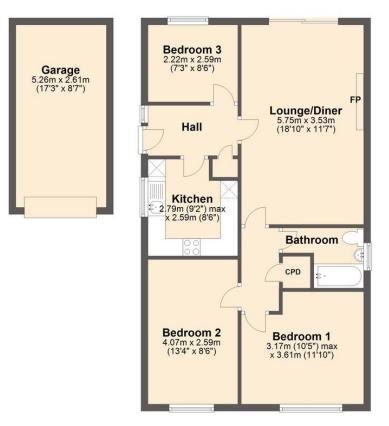

www.redbrik.co.uk sales@redbrik.co.uk lettings@redbrik.co.uk

Ground Floor

Approx. 68.0 sq. metres (731.8 sq. feet)

Total area: approx. 68.0 sq. metres (731.8 sq. feet)

We endeavour to make these particulars as accurate as possible, but they should only be used as guidance and they do not constitute any part of the contract. All measurements are approximate and no guarantees are made to the services, heating systems, appliances (**i** any) or fittings as to their working order and no warranty can be given or implied.