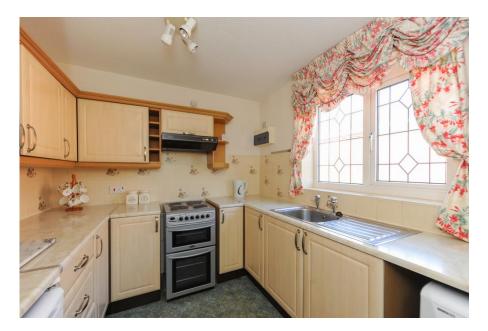

- Three Bedroom Detached Bungalow
- Fitted Kitchen
- Fantastic Open Plan Lounge/diner With Patio Doors To The garden
- No On ward Chain
- Fitted Bathroom With White Suite
- Enclosed Rear Garden With Lawn & Patio
- Off-Street Parking For Numerous Cars & Garage
- Sought After Location
- GCH & uPVC Double Glazing
- Energy Rating D Freehold.