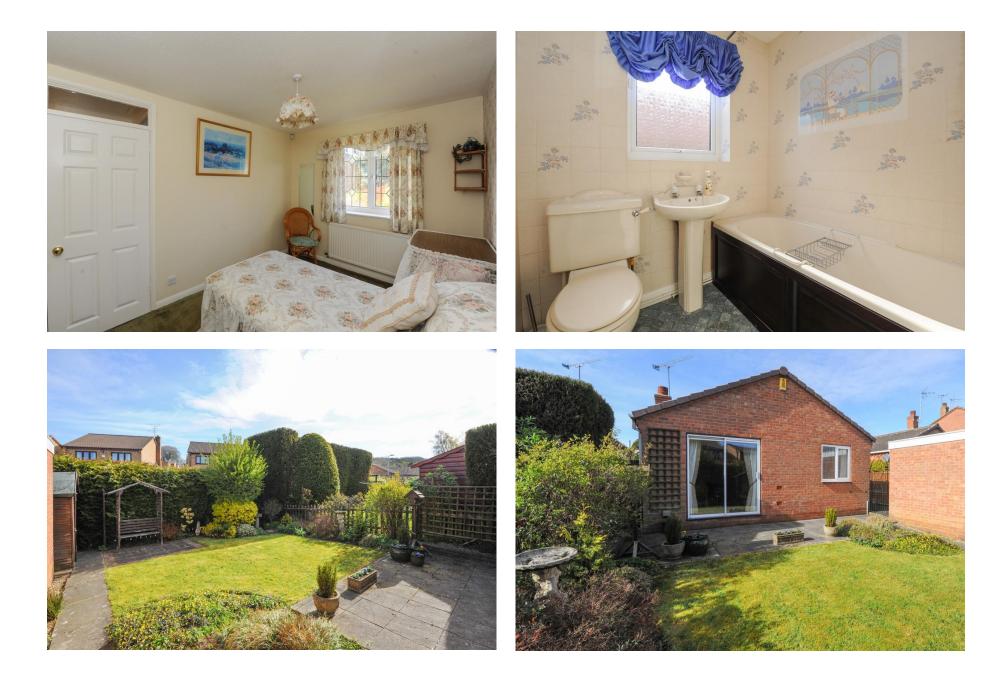

Trevose Close, Chesterfield Guide Price £230,000 to £235,000 Positioned at the end of a quiet cul-de-sac in the sought after suburb of Walton is this well maintained, neutrally decorated three bedroom detached bungalow.

- Three Bedroom Detached Bungalow
- Fitted Kitchen
- Fantastic Open Plan Lounge/diner With Patio Doors To The garden
- No On ward Chain
- Fitted Bathroom With White Suite
- Enclosed Rear Garden With Lawn & Patio
- Off-Street Parking For Numerous Cars & Garage
- Sought After Location
- GCH & uPVC Double Glazing
- Energy Rating D Freehold.

## £230,000 to £235,000 (Guide Price)

This is for our family...

The property offers versatile accommodation with further scope top modernise to your own requirements

The private enclosed garden is excellent for both kids to play and adults to entertain in