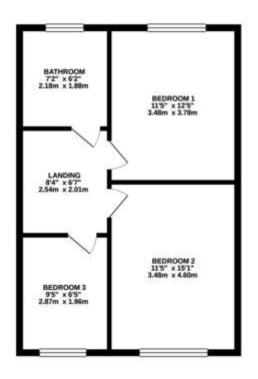

GROUND FLOOR 534 sq.ft. (49.6 sq.m.) approx.

1ST FLOOR 534 sq.ft. (49.6 sq.m.) approx.

## TOTAL FLOOR AREA: 1068 sq.ft. (99.2 sq.m.) approx

White-every interrupt has been made to every the assumer of the floorpass contained here, resourcement of states, windows, reveal and any other letters are approximate and the responsibility is about the day stress, president or the elaboraters. They plan is for liabilitative purposes only and should be used as southly any presidential or purposes. The services, systems and applicative others have not been recently and the governor and the first controlling or efficiency can be given.