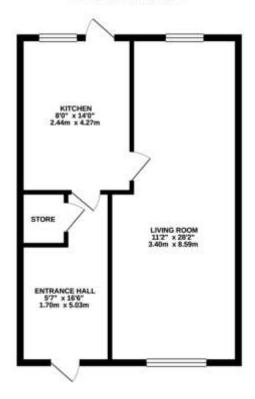

GROUND FLOOR 534 sq.ft. (49.6 sq.m.) approx.

1ST FLOOR 534 sq.ft. (49.6 sq.m.) approx.

## TOTAL FLOOR AREA: 1068 sq.ft. (99.2 sq.m.) approx

White-every interrupt has been made to every the assumer of the floorpass contained here, resourcement of states, windows, reveal and any other letters are approximate and the responsibility is about the day stress, president or the elaboraters. They plan is for liabilitative purposes only and should be used as southly any presidential or purposes. The services, systems and applicative others have not been recently and the governor and the first controlling or efficiency can be given.