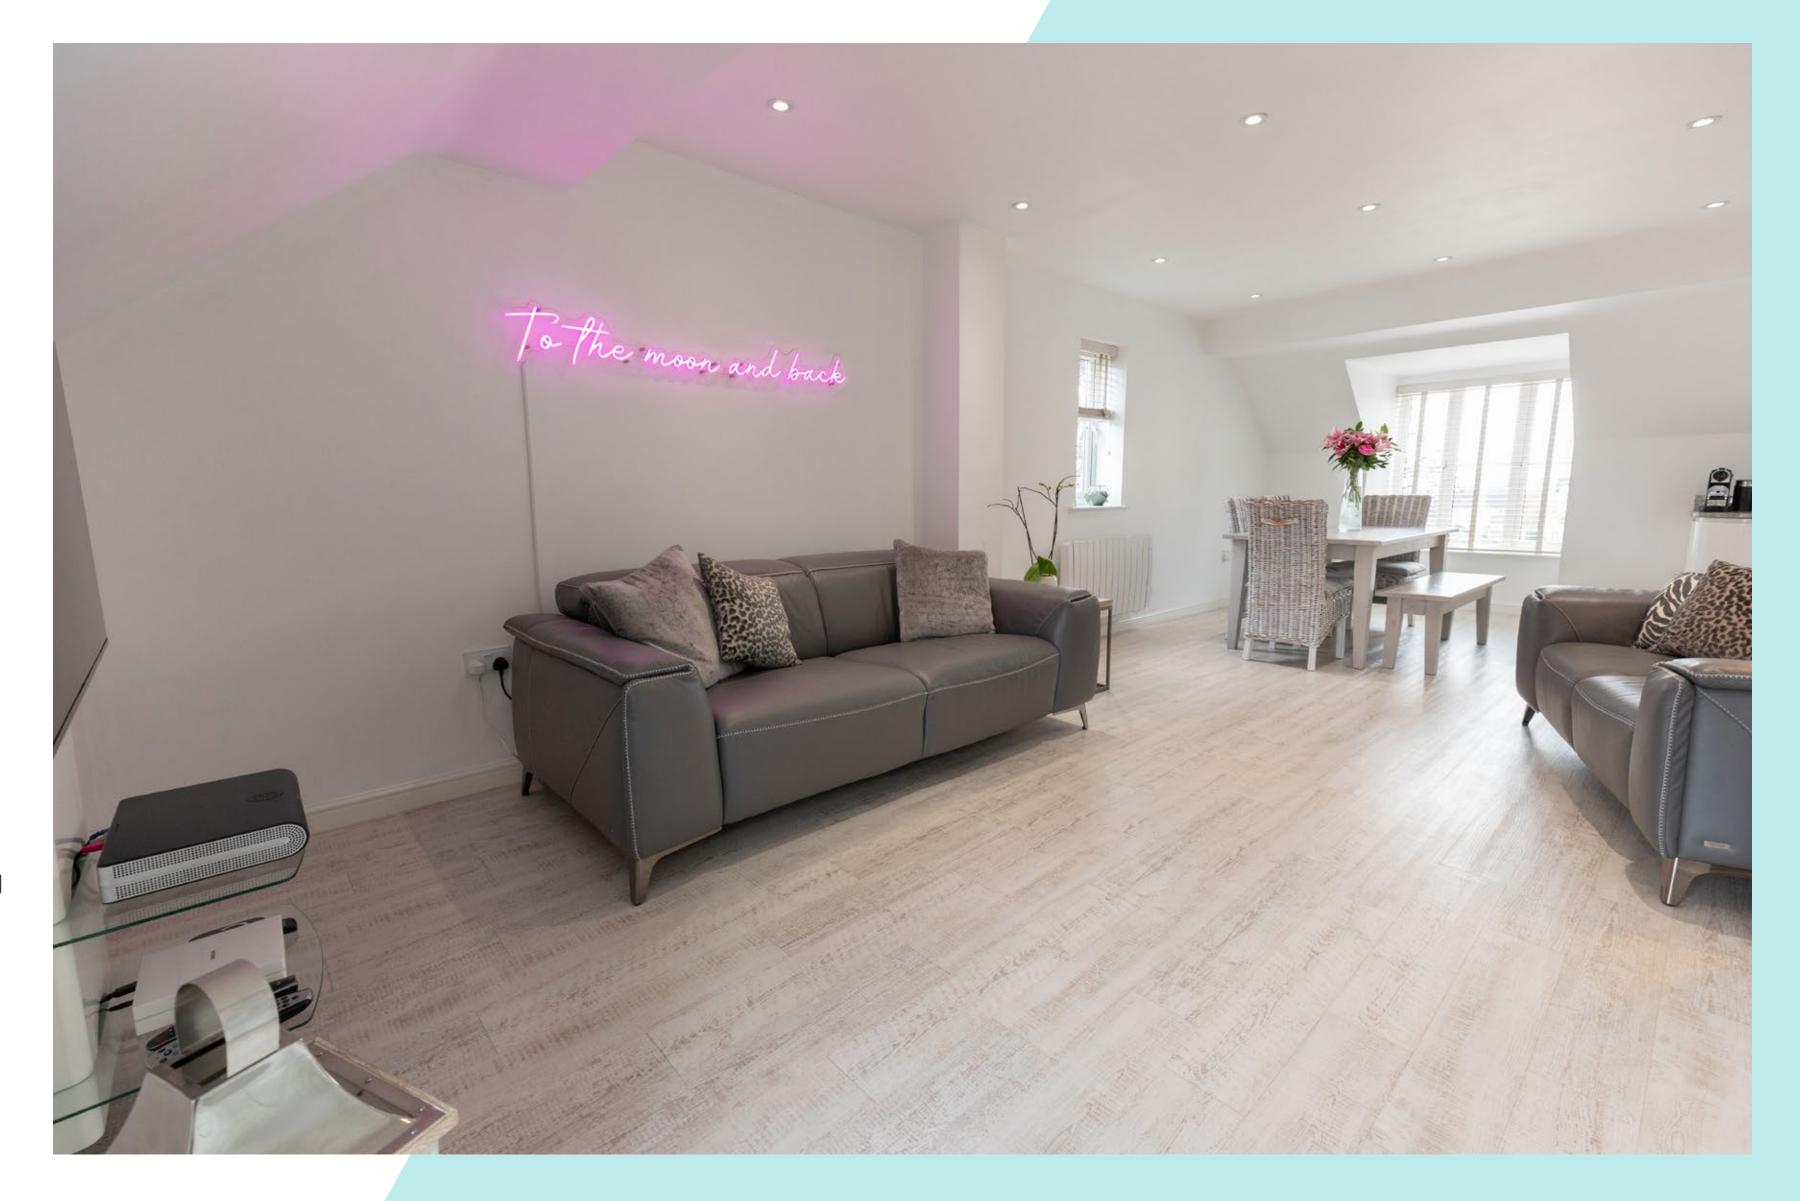

## Step inside your new home.

Queenswood Road is a beautiful example of an apartment in north-west Sheffield, boasting stunning modern fittings throughout. It opens into a hallway with spotless décor, a phone intercom and a modern wooden and metal staircase. Unusually the ground floor of this apartment (the first floor in the development) encompasses the bedrooms and shower room, with the living space upstairs. All three bedrooms are decorated to an impeccable standard. Bedrooms 1 and 2 are generous doubles whereas bedroom 3 is an elegant single that would make a great dressing room, children's room, or home office. The shower room features a pristine 3-piece suite with a generous walk-in shower, and bedroom 1 even has its own en-suite shower room. Upstairs you will find the fabulous open-plan living space, spanning the entire floorplan. This includes a spotless kitchen with lavish fittings, ample cupboards and worktops ideal for food preparation. The space enjoys gorgeous dual aspect with a dormer window and bright skylight to the front and a marvellous Juliet balcony to the rear accessible via French doors, making this the perfect airy spot to relax on a summer's day. The rest of the room is a vast expanse with plenty of capacity for lounge and dining furniture. There is even generous fitted storage.