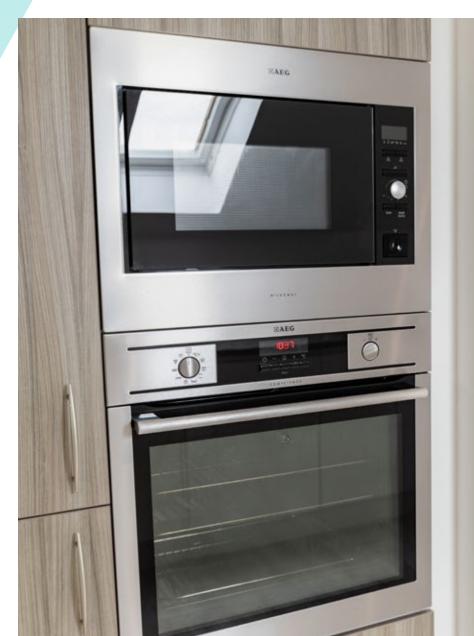

## Step inside your new home.

Queenswood Road is a beautiful example of an apartment in north-west Sheffield, boasting stunning modern fittings throughout. It opens into a hallway with spotless décor, a phone intercom and a modern wooden and metal staircase. Unusually the ground floor of this apartment (the first floor in the development) encompasses the bedrooms and shower room, with the living space upstairs. All three bedrooms are decorated to an impeccable standard. Bedrooms 1 and 2 are generous doubles whereas bedroom 3 is an elegant single that would make a great dressing room, children's room, or home office. The shower room features a pristine 3-piece suite with a generous walk-in shower, and bedroom 1 even has its own en-suite shower room. Upstairs you will find the fabulous open-plan living space, spanning the entire floorplan. This includes a spotless kitchen with lavish fittings, ample cupboards and worktops ideal for food preparation. The space enjoys gorgeous dual aspect with a dormer window and bright skylight to the front and a marvellous Juliet balcony to the rear accessible via French doors, making this the perfect airy spot to relax on a summer's day. The rest of the room is a vast expanse with plenty of capacity for lounge and dining furniture. There is even generous fitted storage.