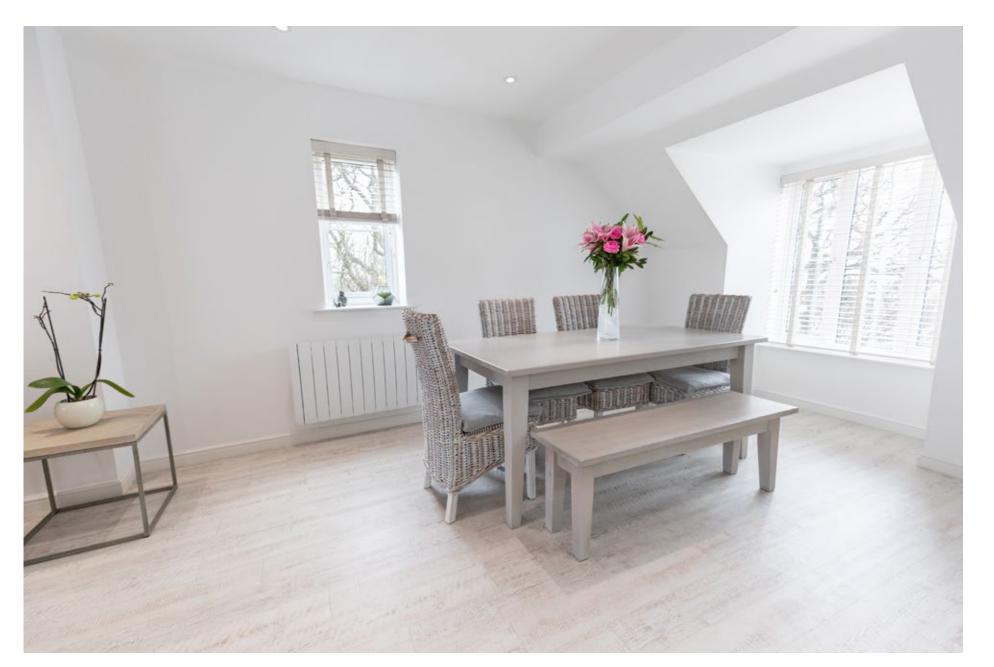

## Step inside your new home.

Queenswood Road is a beautiful example of an apartment in north-west Sheffield, boasting stunning modern fittings throughout. It opens into a hallway with spotless décor, a phone intercom and a modern wooden and metal staircase. Unusually the ground floor of this apartment (the first floor in the development) encompasses the bedrooms and shower room, with the living space upstairs. All three bedrooms are decorated to an impeccable standard. Bedrooms 1 and 2 are generous doubles whereas bedroom 3 is an elegant single that would make a great dressing room, children's room, or home office. The shower room features a pristine 3-piece suite with a generous walk-in shower, and bedroom 1 even has its own en-suite shower room. Upstairs you will find the fabulous open-plan living space, spanning the entire floorplan. This includes a spotless kitchen with lavish fittings, ample cupboards and worktops ideal for food preparation. The space enjoys gorgeous dual aspect with a dormer window and bright skylight to the front and a marvellous Juliet balcony to the rear accessible via French doors, making this the perfect airy spot to relax on a summer's day. The rest of the room is a vast expanse with plenty of capacity for lounge and dining furniture. There is even generous fitted storage.