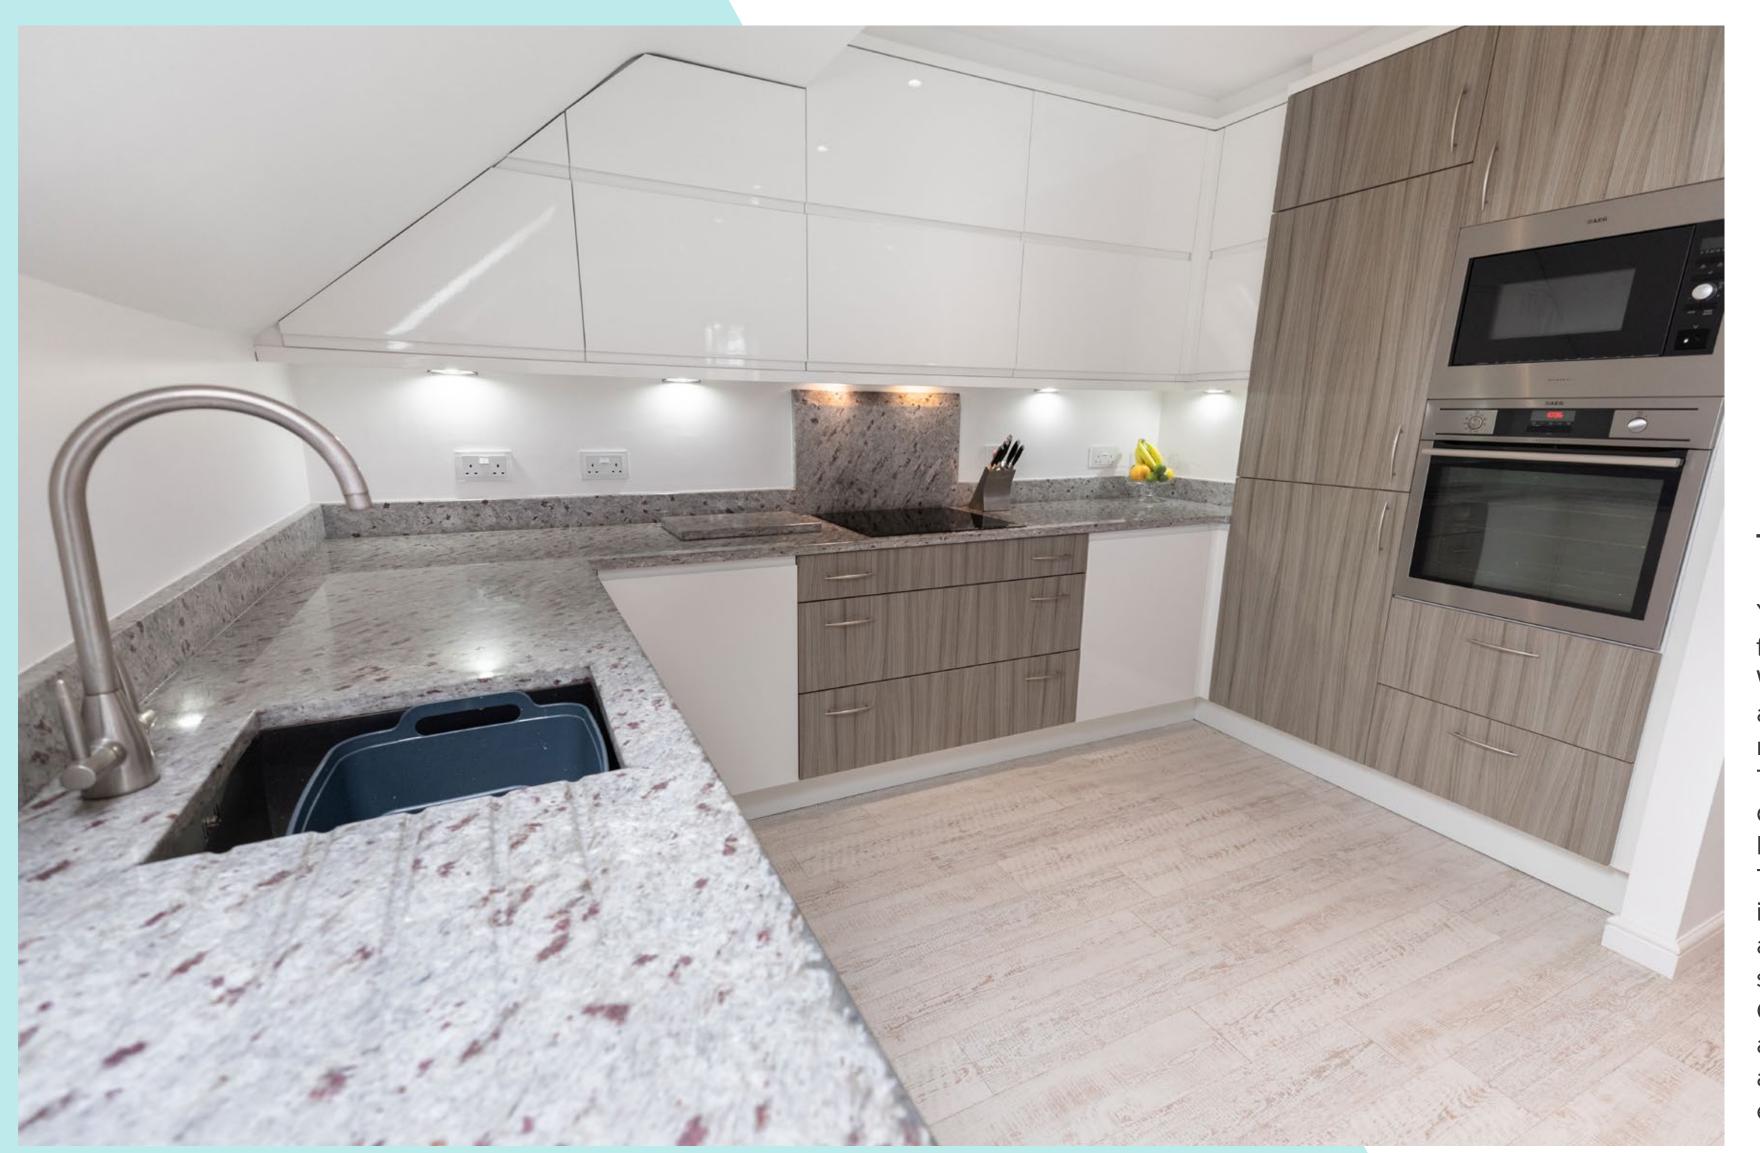

## Step inside your new home.

Queenswood Road is a beautiful example of an apartment in north-west Sheffield, boasting stunning modern fittings throughout. It opens into a hallway with spotless décor, a phone intercom and a modern wooden and metal staircase. Unusually the ground floor of this apartment (the first floor in the development) encompasses the bedrooms and shower room, with the living space upstairs. All three bedrooms are decorated to an impeccable standard. Bedrooms 1 and 2 are generous doubles whereas bedroom 3 is an elegant single that would make a great dressing room, children's room, or home office. The shower room features a pristine 3-piece suite with a generous walk-in shower, and bedroom 1 even has its own en-suite shower room. Upstairs you will find the fabulous open-plan living space, spanning the entire floorplan. This includes a spotless kitchen with lavish fittings, ample cupboards and worktops ideal for food preparation. The space enjoys gorgeous dual aspect with a dormer window and bright skylight to the front and a marvellous Juliet balcony to the rear accessible via French doors, making this the perfect airy spot to relax on a summer's day. The rest of the room is a vast expanse with plenty of capacity for lounge and dining furniture. There is even generous fitted storage.