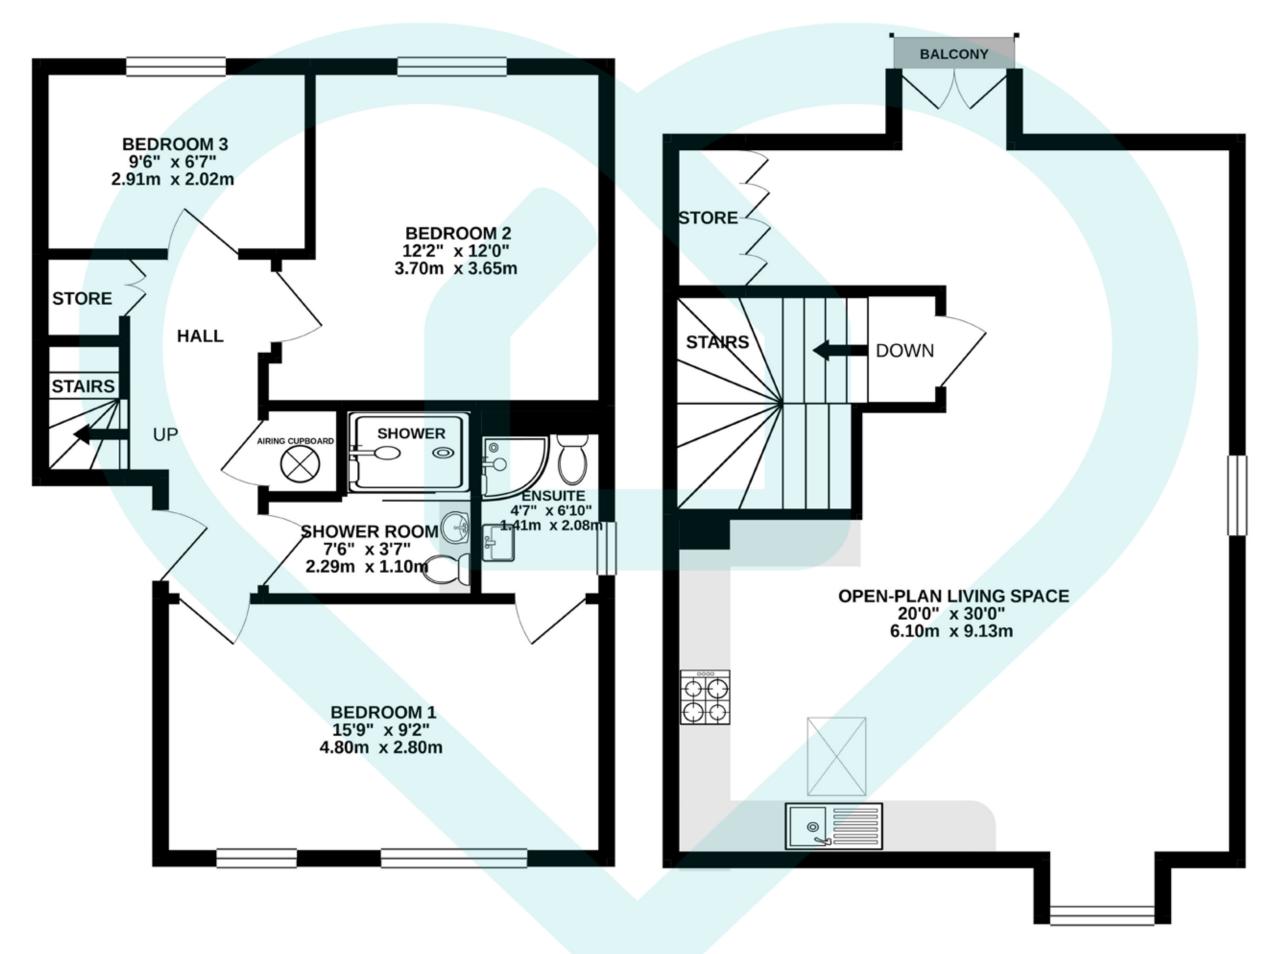

## Step inside your new home.

Queenswood Road is a beautiful example of an apartment in north-west Sheffield, boasting stunning modern fittings throughout. It opens into a hallway with spotless décor, a phone intercom and a modern wooden and metal staircase. Unusually the ground floor of this apartment (the first floor in the development) encompasses the bedrooms and shower room, with the living space upstairs. All three bedrooms are decorated to an impeccable standard. Bedrooms 1 and 2 are generous doubles whereas bedroom 3 is an elegant single that would make a great dressing room, children's room, or home office. The shower room features a pristine 3-piece suite with a generous walk-in shower, and bedroom 1 even has its own en-suite shower room. Upstairs you will find the fabulous open-plan living space, spanning the entire floorplan. This includes a spotless kitchen with lavish fittings, ample cupboards and worktops ideal for food preparation. The space enjoys gorgeous dual aspect with a dormer window and bright skylight to the front and a marvellous Juliet balcony to the rear accessible via French doors, making this the perfect airy spot to relax on a summer's day. The rest of the room is a vast expanse with plenty of capacity for lounge and dining furniture. There is even generous fitted storage.

FIRST FLOOR 499 sq.ft. (46.4 sq.m.) approx.

SECOND FLOOR 526 sq.ft. (48.8 sq.m.) approx.

TOTAL FLOOR AREA: 1025 sq.ft. (95.2 sq.m.) approx.

Whilst every attempt has been made to ensure the accuracy of the floor plan contained here, measurements of doors, windows, rooms and any other items are approximate and no responsibility is taken for any error, omission or mis-statement. This plan is for illustrative purposes only and should be used as such by any prospective tenant/ purchaser.