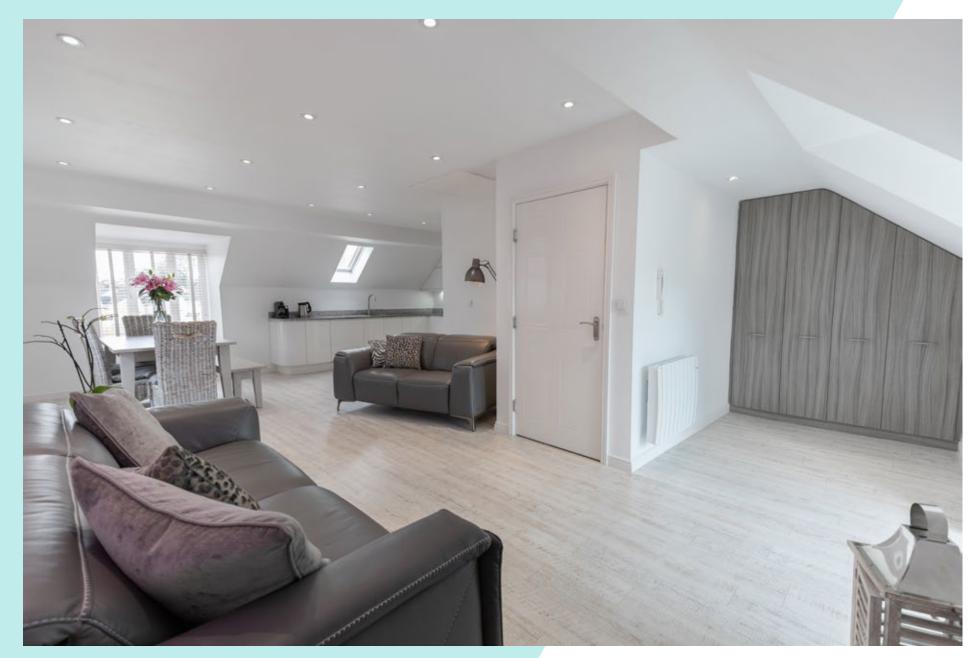

## Step inside your new home.

Queenswood Road is a beautiful example of an apartment in north-west Sheffield, boasting stunning modern fittings throughout. It opens into a hallway with spotless décor, a phone intercom and a modern wooden and metal staircase. Unusually the ground floor of this apartment (the first floor in the development) encompasses the bedrooms and shower room, with the living space upstairs. All three bedrooms are decorated to an impeccable standard. Bedrooms 1 and 2 are generous doubles whereas bedroom 3 is an elegant single that would make a great dressing room, children's room, or home office. The shower room features a pristine 3-piece suite with a generous walk-in shower, and bedroom 1 even has its own en-suite shower room. Upstairs you will find the fabulous open-plan living space, spanning the entire floorplan. This includes a spotless kitchen with lavish fittings, ample cupboards and worktops ideal for food preparation. The space enjoys gorgeous dual aspect with a dormer window and bright skylight to the front and a marvellous Juliet balcony to the rear accessible via French doors, making this the perfect airy spot to relax on a summer's day. The rest of the room is a vast expanse with plenty of capacity for lounge and dining furniture. There is even generous fitted storage.