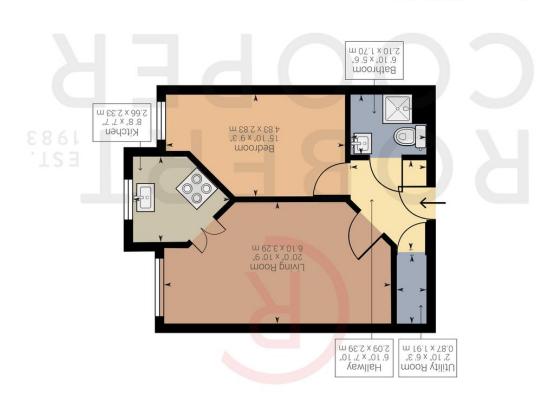

Powered by Giraffe360

202 Field End Road, Pinner, Middlesex,

HAS 1RD

Approximate net internal area: 480.45 ft² / 44.64 m² While every attempt has been made to ensure accuracy, all measurements are approximate, not to scale. This floor plan is for illustrative purpose only and should be used as such by any prospective tenant or purchaser.