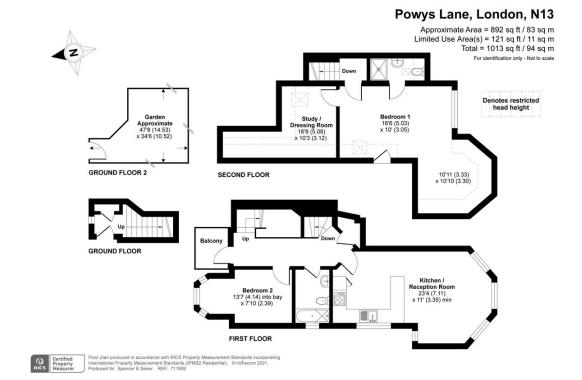

## Council Tax Band

- Two Double Bedrooms
- Split Level Conversion Flat
- Open Plan Reception/Kitchen
- Views Over Broomfield Park
- Bathroom/W C
- Current EPC rating B
- En-Suite to The Master Bedroom
- Study/Dressing Area

Agents Note: Whilst every care has been taken to prepare these particulars, they are for guidance purposes only. All measurements are approximate are for general guidance purposes only and whilst every care has been taken to ensure their accuracy, they should not be relied upon and potential buyers/tenants are advised to recheck the measurements