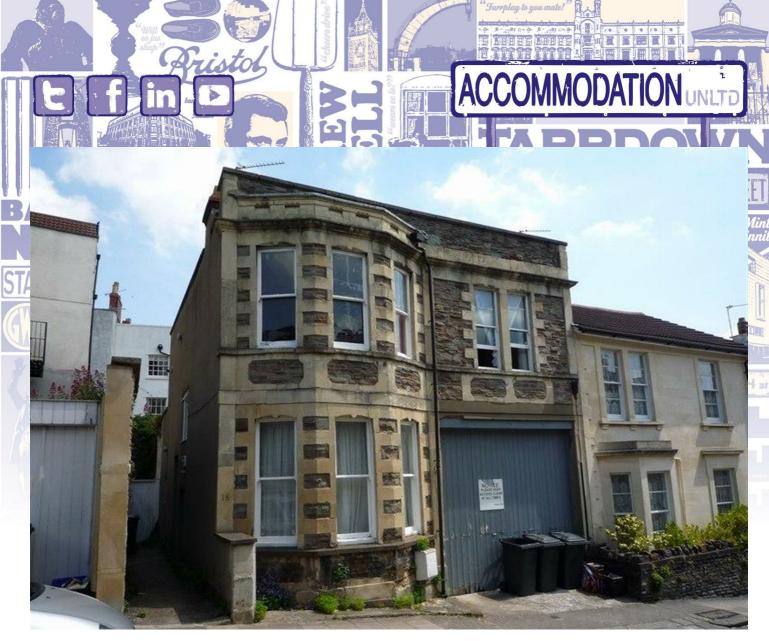

18 Normanton Road, Bristol, BS8 2TY £2,100 PCM

2 | 1

STUDENT PROPERTY. This property is ideally place for those students who want to benefit from all that Whiteladies Road has to offer whilst still enjoying the peace and quiet which many parts of Clifton boast. This houseon Normanton Road is all of two minutes walk from Whiteladies Road and boasts four equally sized double bedrooms, a fully fitted, modern kitchen, a generously sized living area and a bathroom. The property also benefits from a terrace to the rear which is peaceful and private. This is a must see property for those who are looking for July accommodation.