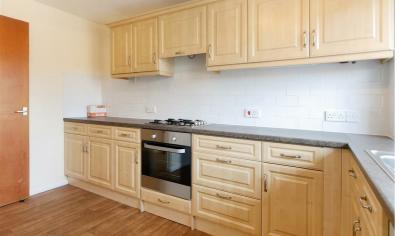

The lounge is a good size room with built in storage cupboard.

The kitchen is of a good size with a range of modern units and built in Zanussi electric oven, gas hob together with space for further appliances.