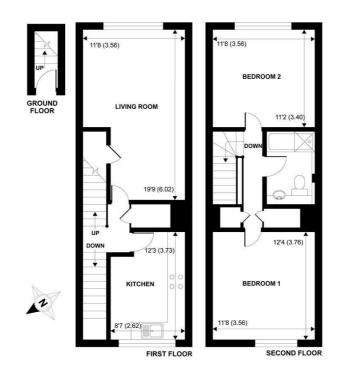

APPROX. GROSS INTERNAL FLOOR AREA 845 SQ FT 78.5 SQ METRES

NOT TO SCALE (For illustrative purposes only as defined by RICS Code of Measuring Practice) 2016

The two double bedrooms are located on the top floor and are both bright double rooms, with a very pleasant aspect.

There is a smart, modern bathroom with white suite, shower over bath and vanity unit under sink. There is an area of non allocated parking to the front and communal gardens to the rear.