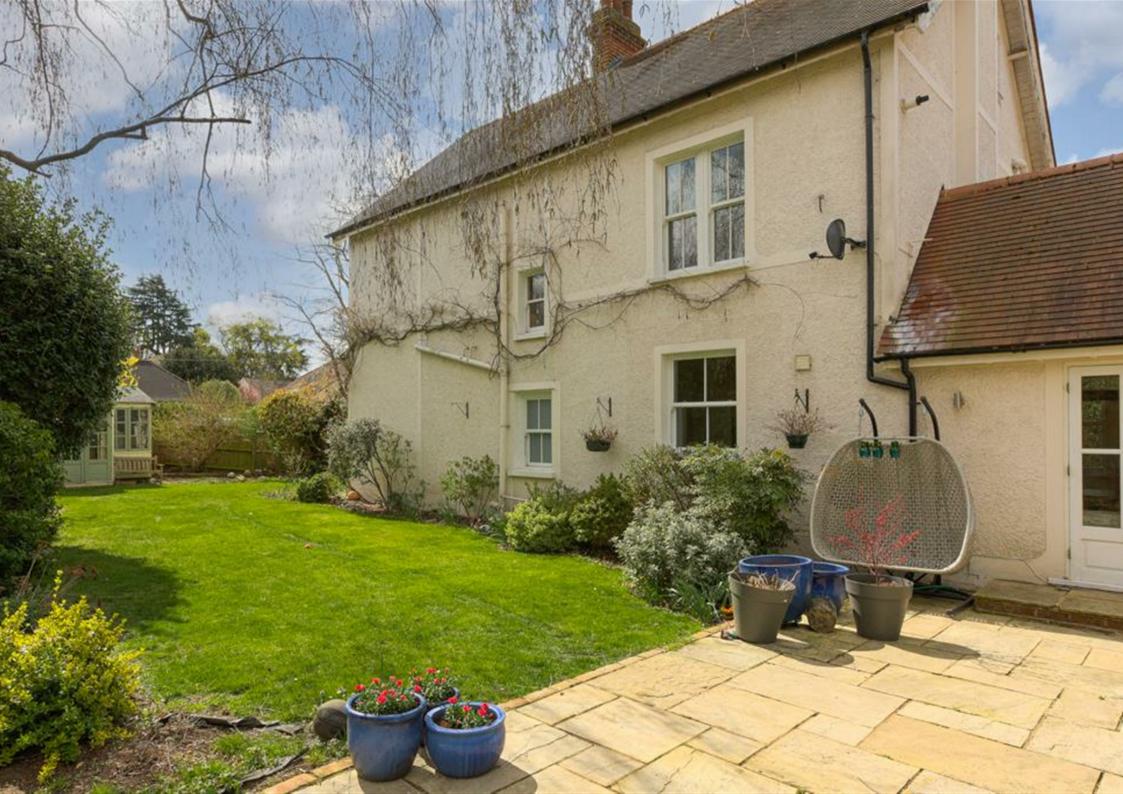

The outside of the property doesn't disappoint either with a large driveway with parking for several cars and a well maintained wrap around rear garden that provides a secluded and private sanctuary that measured 96' x 64'.