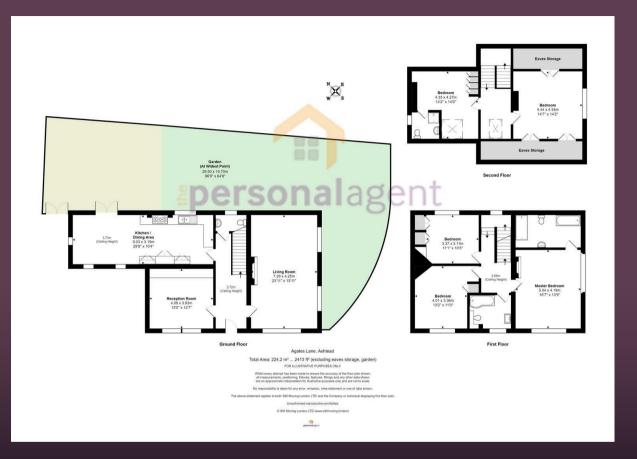

As soon as you step into the welcoming entrance hall the wonderful feel of this house is immediately evident with accommodation that flows perfectly and makes the most of the natural light. The property benefits from two spacious reception rooms, a quality 29ft kitchen/dining room, downstairs cloakroom, master bedroom with large four piece en-suite bathroom, guest bedroom with en-suite, three further well proportioned double bedrooms and a family bathroom.

The outside of the property doesn't disappoint either with a large driveway with parking for several cars and a well maintained wrap around rear garden that provides a secluded and private sanctuary that measured 96' x 64'.