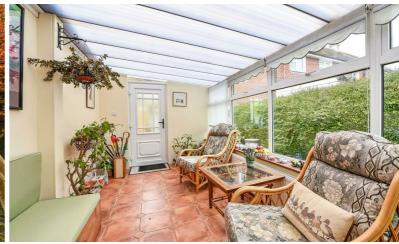

The sunroom provides a further reception room with door opening to the gardens.

The bathroom is also located on the ground floor, with a white suite comprising tiled panelled bath, pedestal wash basin and low level WC.