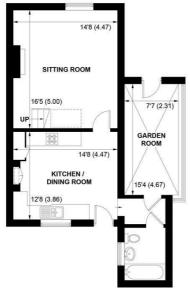

**GROUND FLOOR** 

## **COUNCIL TAX BAND**

Band = C

Situated within easy reach of the facilities in Yapton village, including school shops, and public transport.

This extended semi detached two bedroom cottage provides bright living accommodation comprising lounge with feature fireplace, fitted kitchen/dining room with a range of pine units, and space for various appliances.

The sunroom provides a further reception room with door opening to the gardens.

The bathroom is also located on the ground floor, with a white suite comprising tiled panelled bath, pedestal wash basin and low level WC.