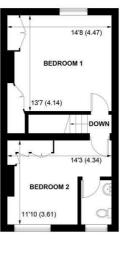

#### FIRST FLOOR

APPROXIMATE GROSS INTERNAL AREA = 1066 SQ FT / 99.0 SQ M STORE = 87 SQ FT / 81. SQ M TOTAL = 1153 SQ FT / 107.1 SQ M NOT TO SCALE (For illustrative purposes only as defined by RICS Code of Measuring Practice) 2021 © Produced for Sims Williams

On the first floor, there are two double bedrooms, both with built in wardrobes. The master bedroom has an en suite WC and wash basin, this could be altered to provide a wet room.

Outside, the southerly rear garden provides an area of paved patio, raised flower beds, ornamental pond and brick built garden store. There is a further area of garden to the side.