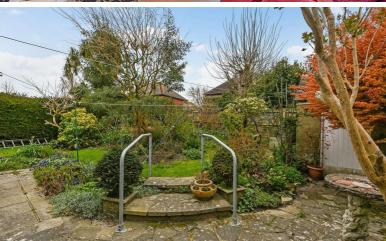

On the first floor, there are two double bedrooms, both with built in wardrobes. The master bedroom has an en suite WC and wash basin, this could be altered to provide a wet room.

Outside, the southerly rear garden provides an area of paved patio, raised flower beds, ornamental pond and brick built garden store. There is a further area of garden to the side.

The front garden has an area of lawn with well stocked mature borders.

There is gravelled driveway, providing Parking for 2/3 vehicles.