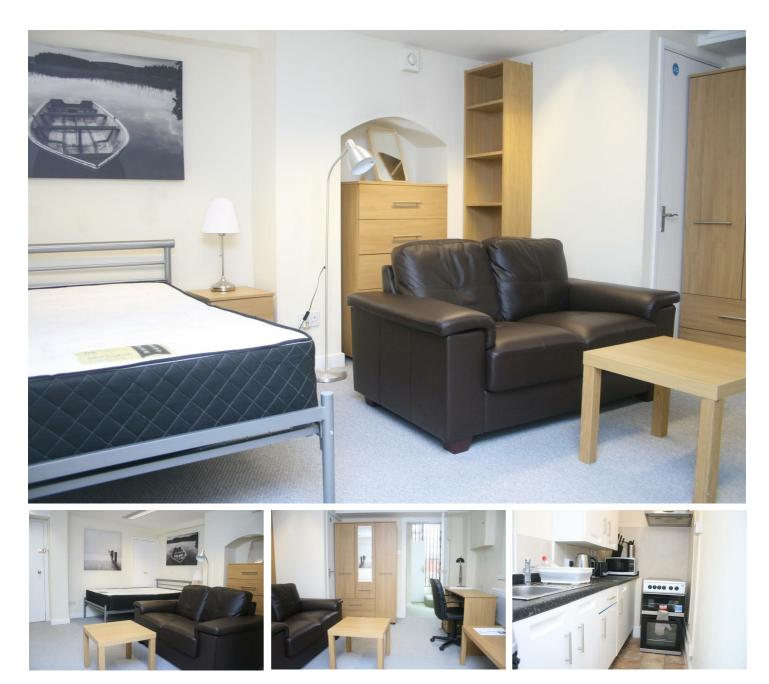

## 30 Warwick Row, Coventry, CV1 1EY £595 Per Calendar Month

STUDENT ONLY PROPERTY.....SELF CONTAINED STUDIO FLAT....BILLS INCLUSIVE.....CITY CENTRE.... A large studio in the centre of Coventry. Comprising of double bed, sitting area with sofa and TV, wardrobe, draws, kitchen with cooker, fridge freezer, microwave, access to a laundry room and comes with all bills included. Fully Furnished to a really good standard and very close to the University.