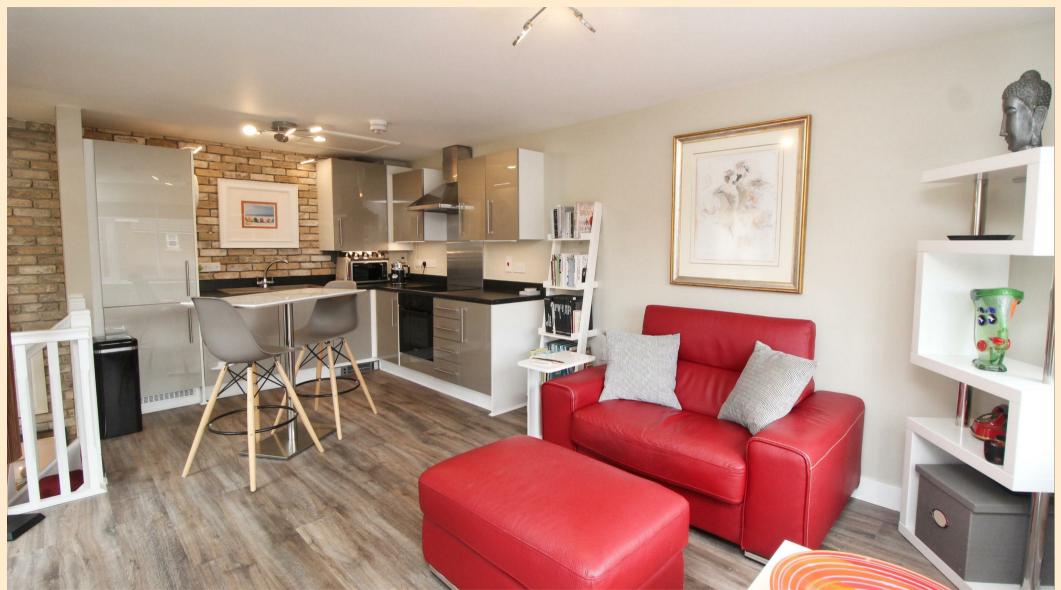

In further detail, this property comprises of an entrance hall, bedroom and bathroom to the ground floor. The first floor holds a modern interior spacious lounge/diner/kitchen. To the front is the driveway with parking for one vehicle.

This property is offered unfurnished and available now, EPC B

- Modern Interior
- Allocated Parking
- Integrated Appliances
- · Close to Wolverton Train Station
- Balcony
- Available Now

LOCATION: WOLVERTON