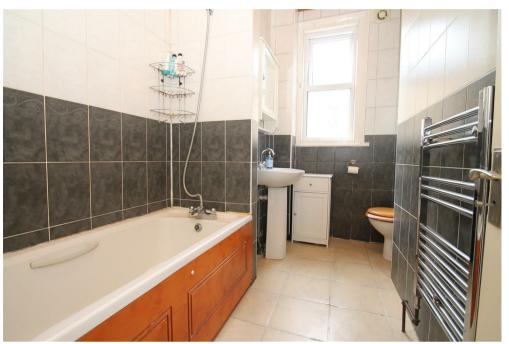

No ground rent or service charges • Front garden with original wall • Own front door and hallway with stairs to first floor • Spacious first floor landing with stairs down to own section of rear garden and access to loft space with potential to convert • Living room with bay window • Kitchen/diner • Bathroom • Two double bedrooms • Single bedroom/study • Double glazing • Gas central heating • Private rear garden measuring 30ft x 8.5ft with shed.