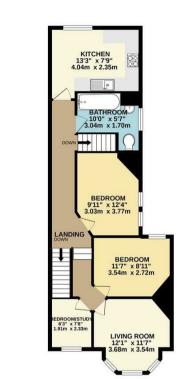

No ground rent or service charges • Front garden with original wall • Own front door and hallway with stairs to first floor • Spacious first floor landing with stairs down to own section of rear garden and access to loft space with potential to convert • Living room with bay window • Kitchen/diner • Bathroom • Two double bedrooms • Single bedroom/study • Double glazing • Gas central heating • Private rear garden measuring 30ft x 8.5ft with shed.

Gross Internal Area: 753.00 sq ft

TOTAL FLOOR AREA: '755.gt ft. (7.0.9 st m.) approx.

White every attempt has been made to separe the accusary of the floogies consider here, inequateries of doors, sendows, soons and any other terms are approximate and no responsibility is taken for any error, emission or mis-statement. The plant is of insultantive propose may and botall the used as such flow proposective purchaser. The services, systems and applicances shown have not been tested and no guarantee as to their operability or efficiency can be given.