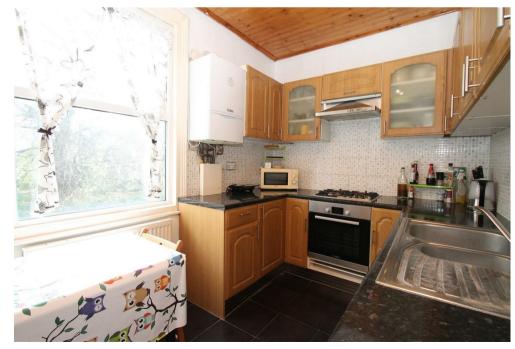

No ground rent or service charges • Front garden with original wall • Own front door and hallway with stairs to first floor • Spacious first floor landing with stairs down to own section of rear garden and access to loft space with potential to convert • Living room with bay window • Kitchen/diner • Bathroom • Two double bedrooms • Single bedroom/study • Double glazing • Gas central heating • Private rear garden measuring 30ft x 8.5ft with shed.

- Victorian maisonette
- First floor
- Living room
- Kitchen/diner
- Three bedrooms
- Close to shops/transport
- Own front door
- Own rear garden

Avondale Road Palmers Green London N13 4DU

Tenure: Leasehold - Share of Freehold