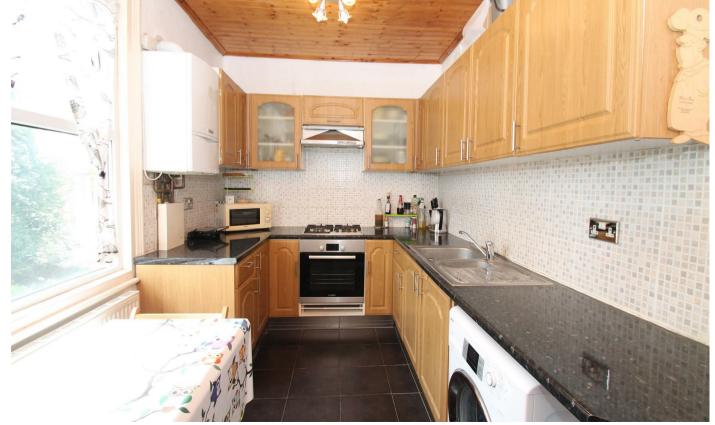

No ground rent or service charges • Front garden with original wall • Own front door and hallway with stairs to first floor • Spacious first floor landing with stairs down to own section of rear garden and access to loft space with potential to convert • Living room with bay window • Kitchen/diner • Bathroom • Two double bedrooms • Single bedroom/study • Double glazing • Gas central heating • Private rear garden measuring 30ft x 8.5ft with shed.

- Victorian maisonette
- First floor
- Living room
- Kitchen/diner
- Three bedrooms
- Close to shops/transport
- Own front door
- Own rear garden

Avondale Road Palmers Green London N13 4DU

Tenure: Leasehold - Share of Freehold