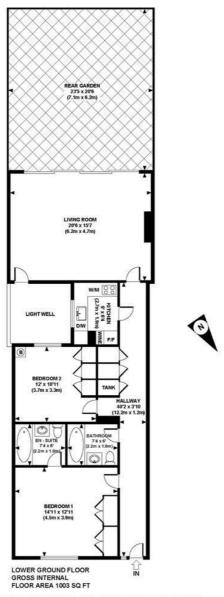

Approached through it's own entrance and occupying over 1000 sq ft, this apartment offers generous room sizes including a feature 20 ft living room opening out to a private garden with southerly aspect. Other features include, two well proportioned double bedrooms, master bedroom with en-suite, family bathroom, separate kitchen and good storage. With neutral decor and laminate floors, this property makes an ideal home for a couple or a small family.

- Two double bedrooms
- Two bathrooms
- Large reception room
- Private garden
- Share of freehold with 980 year lease
- Separate kitchen
- White Stucco Conversion

APPROX. GROSS INTERNAL FLOOR AREA 1003 SQ FT / 93 SQ M
Floorplans are for identification and guideline purposes only, not to scale.
Compliant with RICS code of measuring practice.
Floorplans supplied by www.draftingfloorplan.com