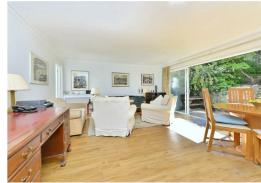

Approached through it's own entrance and occupying over 1000 sq ft, this apartment offers generous room sizes including a feature 20 ft living room opening out to a private garden with southerly aspect. Other features include, two well proportioned double bedrooms, master bedroom with en-suite, family bathroom, separate kitchen and good storage. With neutral decor and laminate floors, this property makes an ideal home for a couple or a small family.

- Two double bedrooms
- Two bathrooms
- Large reception room
- Private garden
- Share of freehold with 980 year lease
- Separate kitchen
- White Stucco Conversion

APPROX. GROSS INTERNAL FLOOR AREA 1003 SQ FT / 93 SQ M
Floorplans are for identification and guideline purposes only, not to scale.
Compliant with RICS code of measuring practice.
Floorplans supplied by www.draftingfloorplan.com