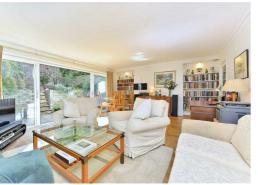

Approached through it's own entrance and occupying over 1000 sq ft, this apartment offers generous room sizes including a feature 20 ft living room opening out to a private garden with southerly aspect. Other features include, two well proportioned double bedrooms, master bedroom with en-suite, family bathroom, separate kitchen and good storage. With neutral decor and laminate floors, this property makes an ideal home for a couple or a small family.

- Two double bedrooms
- Two bathrooms
- Large reception room
- Private garden
- Share of freehold with 980 year lease
- Separate kitchen
- White Stucco Conversion

APPROX. GROSS INTERNAL FLOOR AREA 1003 SQ FT / 93 SQ M
Floorplans are for identification and guideline purposes only, not to scale.
Compliant with RICS code of measuring practice.
Floorplans supplied by www.draftingfloorplan.com