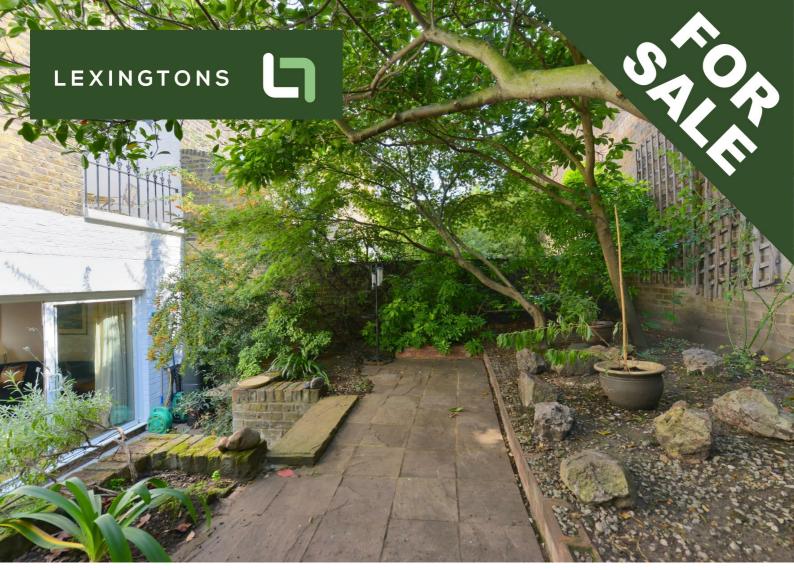

## Harcourt Terrace, London, SW10

Situated on the much sought after Harcourt Terrace, Chelsea. Lexingtons are pleased to offer this spacious and well proportioned two double bedroom, two bathroom, apartment with direct access to a private garden. Offered with a share of freehold and a 980 year lease.

Approached through it's own entrance and occupying over 1000 sq ft, this apartment offers generous room sizes including a feature 20 ft living room opening out to a private garden with southerly aspect. Other features include, two well proportioned double bedrooms, master bedroom with en-suite, family bathroom, separate kitchen and good storage. With neutral decor and laminate floors, this property makes an ideal home for a couple or a small family.

- Two double bedrooms
- Two bathrooms
- Large reception room
- Private garden
- Share of freehold with 980 year lease
- Separate kitchen
- White Stucco Conversion

APPROX. GROSS INTERNAL FLOOR AREA 1003 SQ FT / 93 SQ M
Floorplans are for identification and guideline purposes only, not to scale.
Compliant with RICS code of measuring practice.
Floorplans supplied by www.draftingfloorplan.com