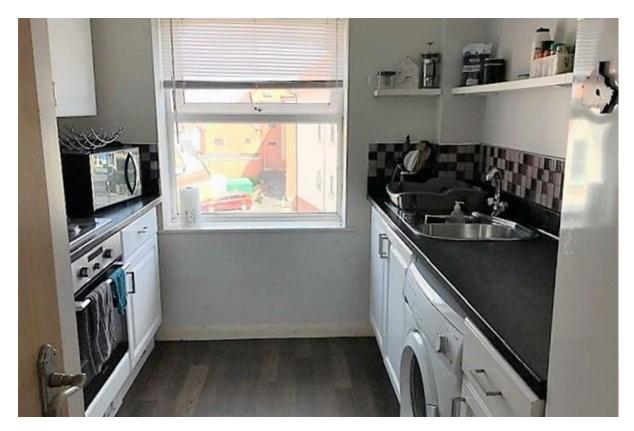

### **MAIN FEATURES**

Two Bedrooms
Second Floor Flat
Large Lounge
Separate Kitchen with White Goods
Bathroom with Shower Attachment
Off Road Parking

Secure Entry System

Close to Local Amenities and Transport Links

## **Main Description**

Lovett International are pleased to offer for rent this modern two bedroom second floor flat. The property is offered unfurnished and comes with a large lounge, built in wardrobe to main bedroom, separate kitchen with white goods and bathroom with shower attachment. Further benefits from secure entry system, double glazing and off road parking. Conveniently located close to Boscombe High Street, local amenities and transport links.