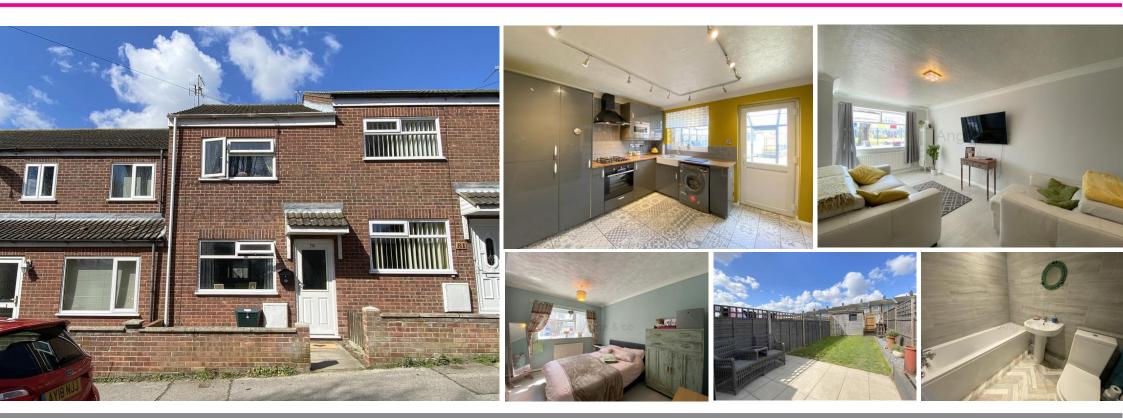

#### **ENTRANCE HALLWAY**

Through the uPVC part double glazed door into the entrance hallway of this home. Fitted carpet and door into the...

### **LOUNGE / DINER**

17' 8" x 11' 10" (5.41m x 3.62m max)

Good size lounge / diner has laminate flooring, uPVC double glazed window, radiator, TV and power points. Under stair cupboard offering your storage solution and opening into the...

## 11' 10" x 10' 11" (3.61m x 3.34m)

Modern fitted kitchen comprises a range of wall and base units with worktop, inset Belfast sink, oven with gas hob and extractor over, microwave, integrated fridge / freezer and space / plumbing for your chosen appliances. Tiled flooring, uPVC double glazed window, radiator and door into the...

# 10' 0" x 6' 6" (3.07m x 1.99m)

A handy space to store your outdoor wears with sliding door out to the rear garden.

## 11' 10" x 10' 10" (3.62m max x 3.32m max)

Double bedroom to the front of the home has fitted carpet, uPVC double glazed window, radiator and power points.

# 11' 10" x 9' 8" (3.63m x 2.97m)

Another double bedroom has laminate flooring, uPVC double glazed window, radiator, power points and cupboard offering your storage solution.

#### **BATHROOM**

White suite comprises a low level WC, pedestal basin and panelled bath. Vinyl flooring, radiator and extractor.

## OUTSIDE

Low maintenance frontage has a patio area leading to the front of the home. To the rear, the laid to lawn garden has a patio area perfect for alfresco dining and raised shingle borders. Timber shed offers your external storage solution and gated access leads to the rear service road.