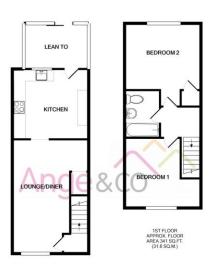

EAST SUFFOLK COUNCIL TAX - BAND A ENERGY PERFORMANCE CERTIFICATE RATING - D

GROIND FLOOR APPROX. FLOOR APPROX. FLOOR APPROX. FLOOR AVENDAL APPROX. FLOOR AREA 753 S0 FT. (69 3 S0.M.) What every atterright has been node to snake the accuracy of the floor pies contained here, measurement or massion, orm extrement. This pills no that hat the proposed by our doubd but used is such by any prospective purchase. The service, systems and applications show have not been tested and no purchase the such that when the service of the servic