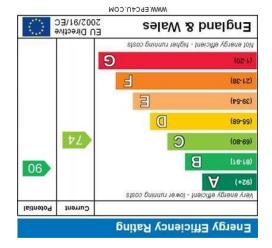

Lounge (23'8" × 12'6")





Buy. Sell. Let. Relax!

**WHITEHORNES** 

(1991 area: approx. 44.5 sq. metres (479.2 sq. feet)

All measurements are approximate Plan produced using PlanUp.

Agents Note: Whilst every care has been taken to prepare these particulars, they are for guidance purposes only. All measurements are approximate are for general guidance purposes only and whilst every care abvised to recheck the measurements.

moo.eenrodetidw@ofni

moo.zenrodetidw.www

0114 2688533 Sheffield S11 8TR 952 Ecclesall Road Office 0114 2506070 Sheffield S8 05F Sheffield S8 05F

ALBERT ROAD | MEERSBROOK | SHEFFIELD | S8 9AD

OFFERS IN REGION OF £124,950



## Albert Road | Meersbrook | Sheffield | S8 9AD

Property Tenure: Leasehold

Only upon a detailed internal inspection will the true beauty of this stunning, converted