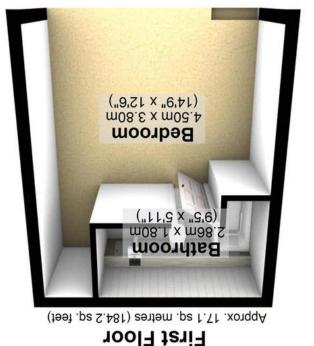

Lounge (23'8" × 12'6")

Buy. Sell. Let. Relax!

**WHITEHORNES** 

(1991 area: approx. 44.5 sq. metres (479.2 sq. feet)

All measurements are approximate Plan produced using PlanUp.

Agents Note: Whilst every care has been taken to prepare these particulars, they are for guidance purposes only. All measurements are approximate are for general guidance purposes only and whilst every care abvised to recheck the measurements.