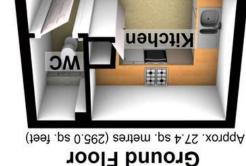

Lounge (23'8" × 12'6")

Buy. Sell. Let. Relax!

**WHITEHORNES** 

(1991 area: approx. 44.5 sq. metres (479.2 sq. feet)

All measurements are approximate Plan produced using PlanUp.

Agents Note: Whilst every care has been taken to prepare these particulars, they are for guidance purposes only. All measurements are approximate are for general guidance purposes only and whilst every care abvised to recheck the measurements.