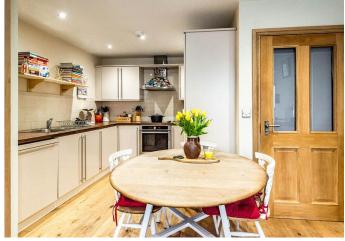

## Albert Road | Meersbrook | Sheffield | S8 9AD

Property Tenure: Leasehold

Only upon a detailed internal inspection will the true beauty of this stunning, converted split level apartment be fully revealed. Tucked away on this quiet courtyard development that enjoys a real community feel this fabulous and quirky apartment will be super popular with the professional couple, first time buyer and those looking to downsize in equal measures. With an incredibly light feel and finished to a really high standard by the current vendor that apartment forms part of this unique development and is located in the very heart of fashionable Meersbrook within walking distance of central Sheffield, parks, urban green spaces, transport links and of course The Peak District is right next door. In brief the property comprises sitting room, running to the fitted rear kitchen, WC, double height vaulted ceiling bedroom with bathroom are to the mezzanine first floor whilst a a delightful courtyard sitting is to the front and allocated off road parking is also available.