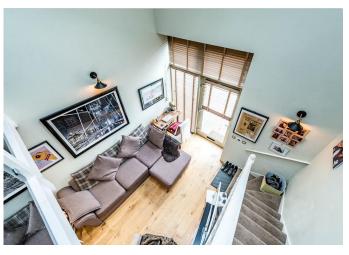

Lounge (23'8" × 12'6")

Buy. Sell. Let. Relax!

**WHITEHORNES** 

(1991 area: approx. 44.5 sq. metres (479.2 sq. feet)

All measurements are approximate Plan produced using PlanUp.

Agents Note: Whilst every care has been taken to prepare these particulars, they are for guidance purposes only. All measurements are approximate are for general guidance purposes only and whilst every care abvised to recheck the measurements.

## Albert Road | Meersbrook | Sheffield | S8 9AD

Property Tenure: Leasehold

Only upon a detailed internal inspection will the true beauty of this stunning, converted split level apartment be fully revealed. Tucked away on this quiet courtyard development that enjoys a real community feel this fabulous and quirky apartment will be super popular with the professional couple, first time buyer and those looking to downsize in equal measures. With an incredibly light feel and finished to a really high standard by the current vendor that apartment forms part of this unique development and is located in the very heart of fashionable Meersbrook within walking distance of central Sheffield, parks, urban green spaces, transport links and of course The Peak District is right next door. In brief the property comprises sitting room, running to the fitted rear kitchen, WC, double height vaulted ceiling bedroom with bathroom are to the mezzanine first floor whilst a a delightful courtyard sitting is to the front and allocated off road parking is also available.