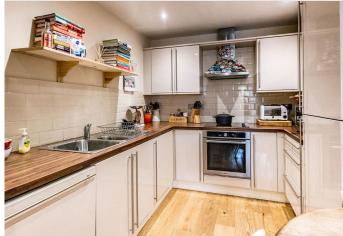

## Albert Road | Meersbrook | Sheffield | S8 9AD

Property Tenure: Leasehold

Only upon a detailed internal inspection will the true beauty of this stunning, converted split level apartment be fully revealed. Tucked away on this quiet courtyard development that enjoys a real community feel this fabulous and quirky apartment will be super popular with the professional couple, first time buyer and those looking to downsize in equal measures. With an incredibly light feel and finished to a really high standard by the current vendor that apartment forms part of this unique development and is located in the very heart of fashionable Meersbrook within walking distance of central Sheffield, parks, urban green spaces, transport links and of course The Peak District is right next door. In brief the property comprises sitting room, running to the fitted rear kitchen, WC, double height vaulted ceiling bedroom with bathroom are to the mezzanine first floor whilst a a delightful courtyard sitting is to the front and allocated off road parking is also available.