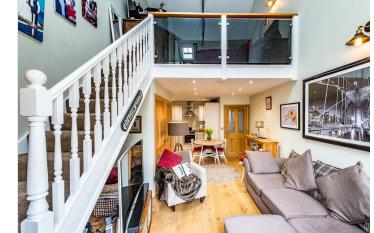

Lounge (23'8" × 12'6")

Buy. Sell. Let. Relax!

**WHITEHORNES** 

(1991 area: approx. 44.5 sq. metres (479.2 sq. feet)

All measurements are approximate Plan produced using PlanUp.

Agents Note: Whilst every care has been taken to prepare these particulars, they are for guidance purposes only. All measurements are approximate are for general guidance purposes only and whilst every care abvised to recheck the measurements.

## Albert Road | Meersbrook | Sheffield | S8 9AD

Property Tenure: Leasehold

Only upon a detailed internal inspection will the true beauty of this stunning, converted split level apartment be fully revealed. Tucked away on this quiet courtyard development that enjoys a real community feel this fabulous and quirky apartment will be super popular with the professional couple, first time buyer and those looking to downsize in equal measures. With an incredibly light feel and finished to a really high standard by the current vendor that apartment forms part of this unique development and is located in the very heart of fashionable Meersbrook within walking distance of central Sheffield, parks, urban green spaces, transport links and of course The Peak District is right next door. In brief the property comprises sitting room, running to the fitted rear kitchen, WC, double height vaulted ceiling bedroom with bathroom are to the mezzanine first floor whilst a a delightful courtyard sitting is to the front and allocated off road parking is also available.