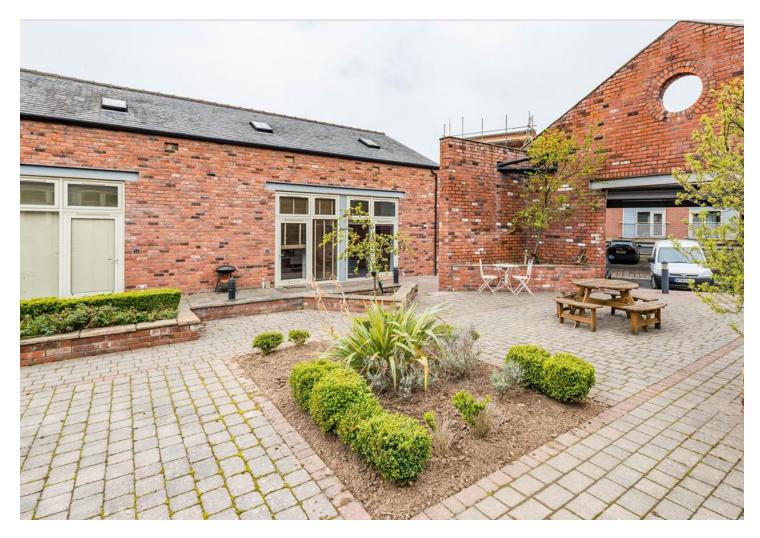

## Albert Road | Meersbrook | Sheffield | S8 9AD

Property Tenure: Leasehold

Only upon a detailed internal inspection will the true beauty of this stunning, converted split level apartment be fully revealed. Tucked away on this quiet courtyard development that enjoys a real community feel this fabulous and quirky apartment will be super popular with the professional couple, first time buyer and those looking to downsize in equal measures. With an incredibly light feel and finished to a really high standard by the current vendor that apartment forms part of this unique development and is located in the very heart of fashionable Meersbrook within walking distance of central Sheffield, parks, urban green spaces, transport links and of course The Peak District is right next door. In brief the property comprises sitting room, running to the fitted rear kitchen, WC, double height vaulted ceiling bedroom with bathroom are to the mezzanine first floor whilst a a delightful courtyard sitting is to the front and allocated off road parking is also available.

## **PROPERTY FEATURES**

- STUNNING MEZZANINE APARTMENT
- BEAUTIFUL CONVERTED DEVELOPMENT
- HEART OF ULTRA FASHION ALE
  MEERSBROOK
- CONTEMPORARY FINISH AND ORIGINAL FEATURES
- OFF ROAD PARKING AND COURTYARD
  COMMUNAL GARDEN
- WALKING DISTANCE TO CENTRAL
  SHEFFIELD
- VIEWING ESSENTIAL TO DO FULL JUSTICE
- FINISHED INTERNALLY TO A SUPER HIGH STANDARD
- URBAN GREEN SPACES AND PARKS
  CLOSE BY
- PERFECT FOR THE PROFESSIONAL COUPLE OR THOSE LOOKING TO DOWN SIZE