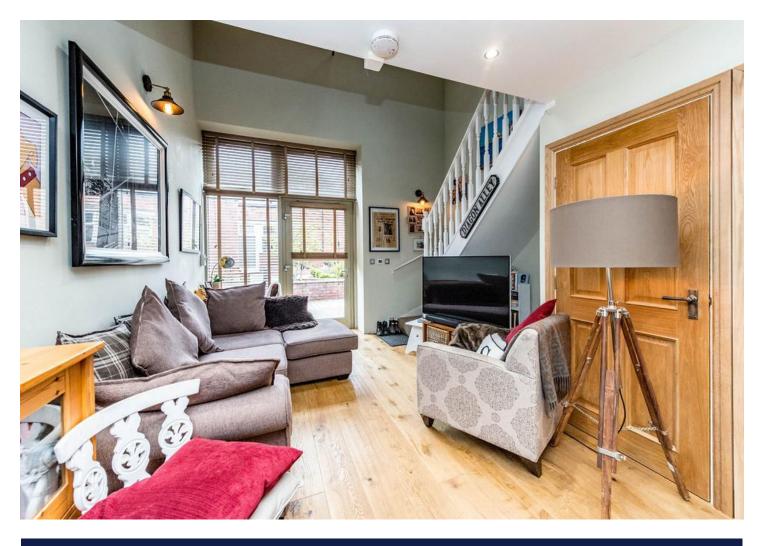

Lounge (23'8" × 12'6")

Buy. Sell. Let. Relax!

**WHITEHORNES** 

(1991 area: approx. 44.5 sq. metres (479.2 sq. feet)

All measurements are approximate Plan produced using PlanUp.

Agents Note: Whilst every care has been taken to prepare these particulars, they are for guidance purposes only. All measurements are approximate are for general guidance purposes only and whilst every care abvised to recheck the measurements.

## Albert Road | Meersbrook | Sheffield | S8 9AD

Property Tenure: Leasehold

Only upon a detailed internal inspection will the true beauty of this stunning, converted split level apartment be fully revealed. Tucked away on this quiet courtyard development that enjoys a real community feel this fabulous and quirky apartment will be super popular with the professional couple, first time buyer and those looking to downsize in equal measures. With an incredibly light feel and finished to a really high standard by the current vendor that apartment forms part of this unique development and is located in the very heart of fashionable Meersbrook within walking distance of central Sheffield, parks, urban green spaces, transport links and of course The Peak District is right next door. In brief the property comprises sitting room, running to the fitted rear kitchen, WC, double height vaulted ceiling bedroom with bathroom are to the mezzanine first floor whilst a a delightful courtyard sitting is to the front and allocated off road parking is also available.