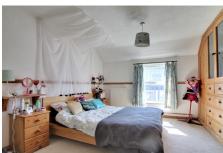

### FIRST FLOOR

BEDROOM 1 3.54m (11'7") x 3.15m (10'4") Window to front, fitted wardrobes and drawer units.

BEDROOM 2 2.70m (8'10") x 2.41m (7'11") max. Window to rear. 'L' shaped room.