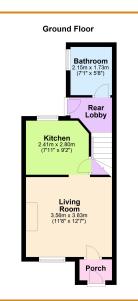

### GROUND FLOOR

PORCH Entrance door leading in.

LIVING ROOM 3.83m (12'7") x 3.56m (11'8") Window to front, feature fireplace, built in corner cupboard.

KITCHEN 2.80m (9'2") x 2.41m (7'11") Window to rear.

REAR LOBBY Stairs rising to first floor, door out to garden.

BATHROOM Fitted with a panelled bath which has mixer tap shower, low level WC and hand wash basin. Window to side.