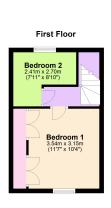

### FIRST FLOOR

BEDROOM 1 3.54m (11'7") x 3.15m (10'4") Window to front, fitted wardrobes and drawer units.

BEDROOM 2 2.70m (8'10") x 2.41m (7'11") max. Window to rear. 'L' shaped room.