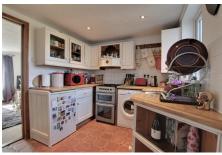

### GROUND FLOOR

PORCH Entrance door leading in.

LIVING ROOM 3.83m (12'7") x 3.56m (11'8") Window to front, feature fireplace, built in corner cupboard.

KITCHEN 2.80m (9'2") x 2.41m (7'11") Window to rear.