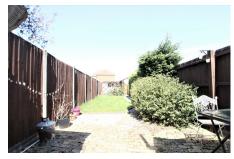

### OUTSIDE

The front garden is enclosed by a low level wall and has feature shrubs and plants.

To the rear, the garden is laid mainly to lawn with borders. A rear vehicular access leads to off road parking for one vehicle plus access into the single garage.