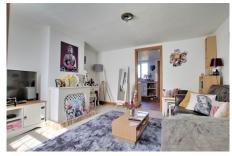

### GROUND FLOOR

PORCH Entrance door leading in.

LIVING ROOM 3.83m (12'7") x 3.56m (11'8") Window to front, feature fireplace, built in corner cupboard.

KITCHEN 2.80m (9'2") x 2.41m (7'11") Window to rear.