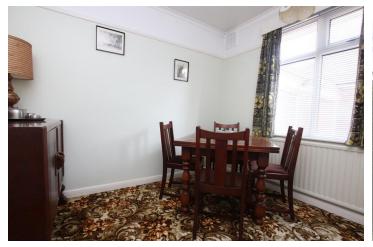

3 Bedrooms

1 Bathroom

1 Living Room

INTERNAL A uPVC front door leads to an entrance hall with built in cupboards and access to the loft; there is a door leading to the east and south aspect 16ft lounge overlooking the front of the property. The kitchen/breakfast room is adjacent to the lounge and faces south; there is a door from the hall to a lobby with two storage cupboards, one offering provisions for a utility area. There are three bedrooms to the rear of the bungalow, the master boasting fitted ward robes; the bathroom is separate from the WC.

## HALL

LOUNGE 16' x 13' 3" (4.88m x 4.04m)

KITCHEN/BREAKFAST ROOM 11' 2" x 9' 3" (3.4m x 2.82m)

BEDROOM 13' 3" x 11' (4.04m x 3.35m)

BEDROOM 12' x 9' 3" (3.66m x 2.82m)

BEDROOM 9' 6" x 8' 6" (2.9m x 2.59m)