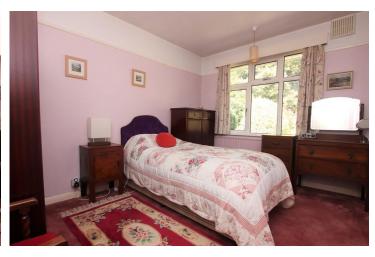

3 Bedrooms

1 Bathroom

1 Living Room

INTERNAL A uPVC front door leads to an entrance hall with built in cupboards and access to the loft; there is a door leading to the east and south aspect 16ft lounge overlooking the front of the property. The kitchen/breakfast room is adjacent to the lounge and faces south; there is a door from the hall to a lobby with two storage cupboards, one offering provisions for a utility area. There are three bedrooms to the rear of the bungalow, the master boasting fitted ward robes; the bathroom is separate from the WC.

## HALL

LOUNGE 16' x 13' 3" (4.88m x 4.04m)

KITCHEN/BREAKFAST ROOM 11' 2" x 9' 3" (3.4m x 2.82m)

BEDROOM 13' 3" x 11' (4.04m x 3.35m)

BEDROOM 12' x 9' 3" (3.66m x 2.82m)

BEDROOM 9' 6" x 8' 6" (2.9m x 2.59m)