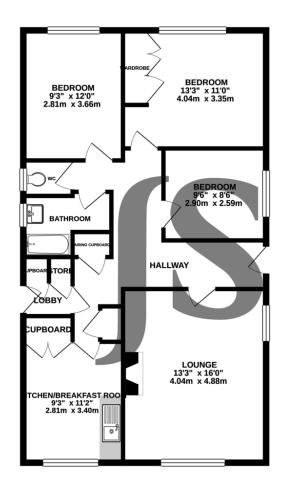

3 Bedrooms

1 Bathroom

1 Living Room

INTERNAL A uPVC front door leads to an entrance hall with built in cupboards and access to the loft; there is a door leading to the east and south aspect 16ft lounge overlooking the front of the property. The kitchen/breakfast room is adjacent to the lounge and faces south; there is a door from the hall to a lobby with two storage cupboards, one offering provisions for a utility area. There are three bedrooms to the rear of the bungalow, the master boasting fitted ward robes; the bathroom is separate from the WC.

## HALL

LOUNGE 16' x 13' 3" (4.88m x 4.04m)

KITCHEN/BREAKFAST ROOM 11' 2" x 9' 3" (3.4m x 2.82m)

BEDROOM 13' 3" x 11' (4.04m x 3.35m)

BEDROOM 12' x 9' 3" (3.66m x 2.82m)

BEDROOM 9' 6" x 8' 6" (2.9m x 2.59m)

BATHROOM

WC

GARAGE

and other appliances have not been tested and no warranty can be given that they are in working order, even where described in these particulars. Carpets, curtains, furnishings, gas fi res, electrical goods/ fi ttings or other fi xtures, unless expressly mentioned, are not necessarily included with the property