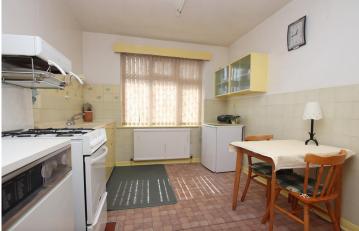

3 Bedrooms

1 Bathroom

1 Living Room

INTERNAL A uPVC front door leads to an entrance hall with built in cupboards and access to the loft; there is a door leading to the east and south aspect 16ft lounge overlooking the front of the property. The kitchen/breakfast room is adjacent to the lounge and faces south; there is a door from the hall to a lobby with two storage cupboards, one offering provisions for a utility area. There are three bedrooms to the rear of the bungalow, the master boasting fitted ward robes; the bathroom is separate from the WC.

## HALL

LOUNGE 16' x 13' 3" (4.88m x 4.04m)

KITCHEN/BREAKFAST ROOM 11' 2" x 9' 3" (3.4m x 2.82m)

BEDROOM 13' 3" x 11' (4.04m x 3.35m)

BEDROOM 12' x 9' 3" (3.66m x 2.82m)

BEDROOM 9' 6" x 8' 6" (2.9m x 2.59m)