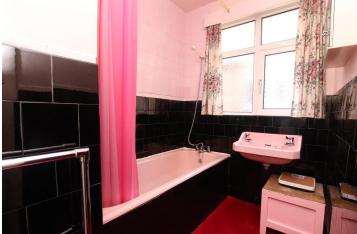

3 Bedrooms

1 Bathroom

1 Living Room

INTERNAL A uPVC front door leads to an entrance hall with built in cupboards and access to the loft; there is a door leading to the east and south aspect 16ft lounge overlooking the front of the property. The kitchen/breakfast room is adjacent to the lounge and faces south; there is a door from the hall to a lobby with two storage cupboards, one offering provisions for a utility area. There are three bedrooms to the rear of the bungalow, the master boasting fitted ward robes; the bathroom is separate from the WC.

BATHROOM

WC

GARAGE

and other appliances have not been tested and no warranty can be given that they are in working order, even where described in these particulars. Carpets, curtains, furnishings, gas fi res, electrical goods/ fi ttings or other fi xtures, unless expressly mentioned, are not necessarily included with the property