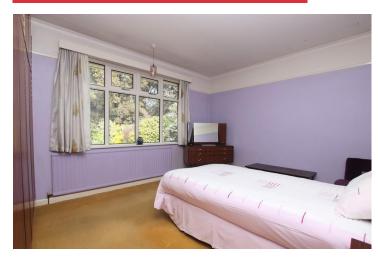

3 Bedrooms

1 Bathroom

1 Living Room

INTERNAL A uPVC front door leads to an entrance hall with built in cupboards and access to the loft; there is a door leading to the east and south aspect 16ft lounge overlooking the front of the property. The kitchen/breakfast room is adjacent to the lounge and faces south; there is a door from the hall to a lobby with two storage cupboards, one offering provisions for a utility area. There are three bedrooms to the rear of the bungalow, the master boasting fitted ward robes; the bathroom is separate from the WC.

## HALL

LOUNGE 16' x 13' 3" (4.88m x 4.04m)

KITCHEN/BREAKFAST ROOM 11' 2" x 9' 3" (3.4m x 2.82m)

BEDROOM 13' 3" x 11' (4.04m x 3.35m)

BEDROOM 12' x 9' 3" (3.66m x 2.82m)

BEDROOM 9' 6" x 8' 6" (2.9m x 2.59m)