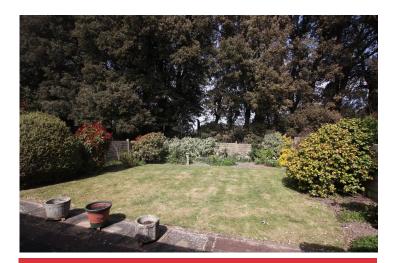

EXTERNAL To the front of the property is a driveway offering parking and access to the garage which has an electric door; the front garden is laid to paving with shrub and flowerbed borders and walled boundaries. The secluded rear garden is laid primarily to lawn with shrub borders and there is a personal door to the garage.