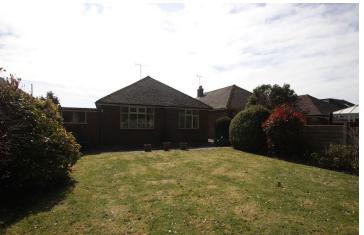

EXTERNAL To the front of the property is a driveway offering parking and access to the garage which has an electric door; the front garden is laid to paving with shrub and flowerbed borders and walled boundaries. The secluded rear garden is laid primarily to lawn with shrub borders and there is a personal door to the garage.