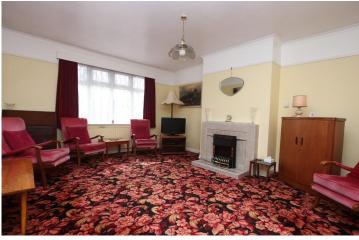

3 Bedrooms

1 Bathroom

1 Living Room

INTERNAL A uPVC front door leads to an entrance hall with built in cupboards and access to the loft; there is a door leading to the east and south aspect 16ft lounge overlooking the front of the property. The kitchen/breakfast room is adjacent to the lounge and faces south; there is a door from the hall to a lobby with two storage cupboards, one offering provisions for a utility area. There are three bedrooms to the rear of the bungalow, the master boasting fitted ward robes; the bathroom is separate from the WC.

## HALL

LOUNGE 16' x 13' 3" (4.88m x 4.04m)

KITCHEN/BREAKFAST ROOM 11' 2" x 9' 3" (3.4m x 2.82m)

BEDROOM 13' 3" x 11' (4.04m x 3.35m)

BEDROOM 12' x 9' 3" (3.66m x 2.82m)

BEDROOM 9' 6" x 8' 6" (2.9m x 2.59m)