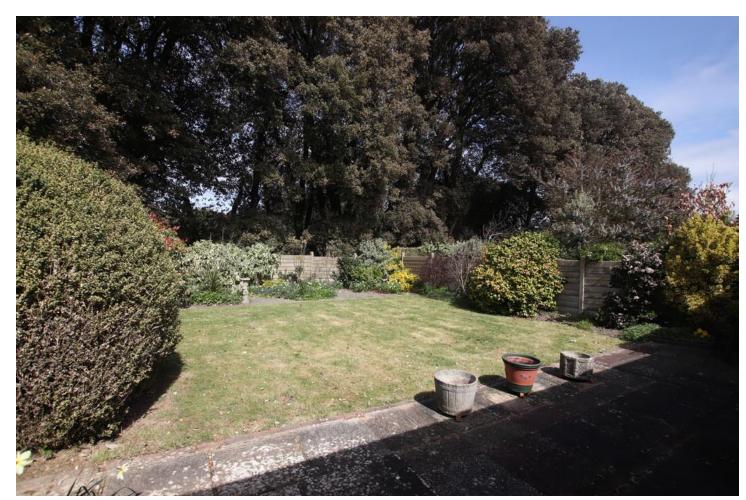

EXTERNAL To the front of the property is a driveway offering parking and access to the garage which has an electric door; the front garden is laid to paving with shrub and flowerbed borders and walled boundaries. The secluded rear garden is laid primarily to lawn with shrub borders and there is a personal door to the garage.