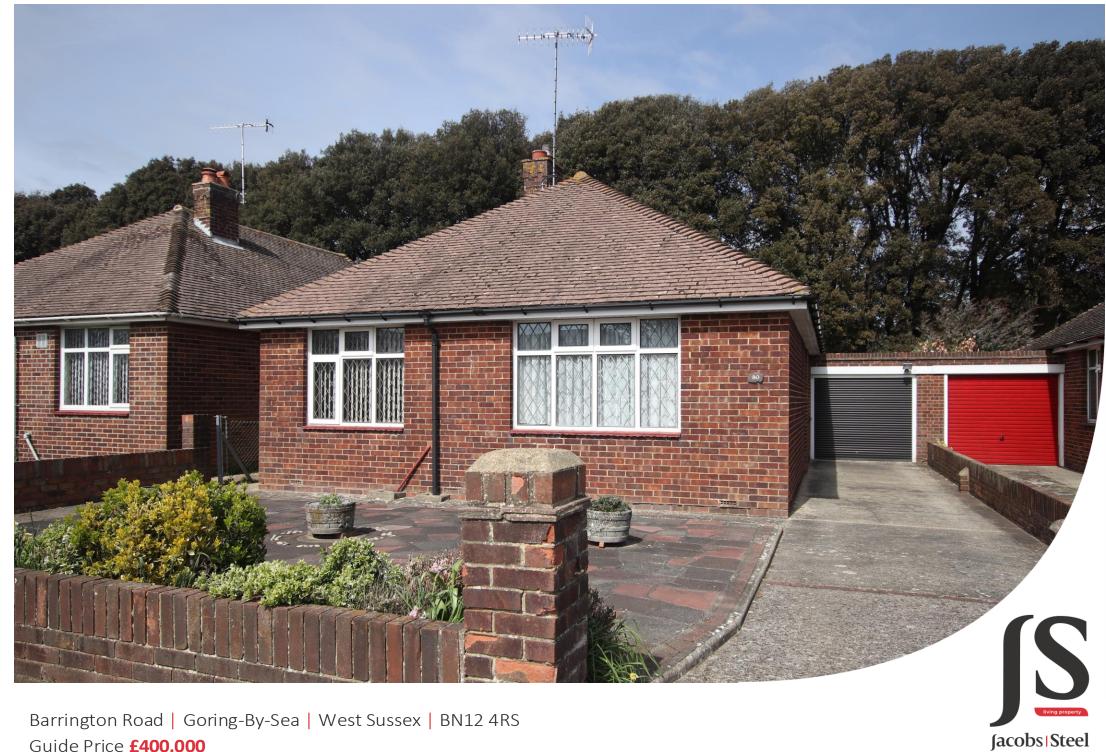

Guide Price **£400,000** 

Jacobs Steel are delighted to offer this link detached bungalow to the market in the cul de sac location of Barrington Road. The property is well kept but would benefit from modernisation and is offered with no onward chain.

EXTERNAL To the front of the property is a driveway offering parking and access to the garage which has an electric door; the front garden is laid to paving with shrub and flowerbed borders and walled boundaries. The secluded rear garden is laid primarily to lawn with shrub borders and there is a personal door to the garage.