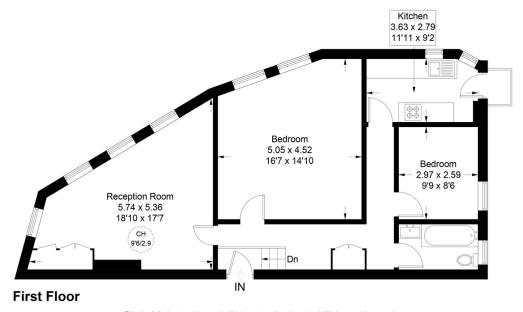

## Tottenham Lane, N8

Approximate Gross Internal Area = 830 sq ft/ 77.1 sq m

This plan is for layout guidance only. Not drawn to scale unless stated. Windows and door openings are approximate. Whilst every care is taken in the preparation of this plan, please check all dimensions, shapes and compass bearings before making any decisions reliant upon them. (ID750781)