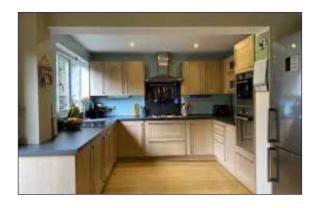

n en suite) extra playroom/office with useful utility room and off street parking as well as two tier enclosed rear garden with patio area and steps leading to grass lawn. Internally the property offers open plan living area with wood effect flooring throughout, modern fitted kitchen with good range of wall and base units, double oven and gas hob with stainless steel extractor fan, ample space for a family dining table and double doors leading to rear patio and garden. Neutrally decorated living room with large uPVC window overlooking front elevation and feature central heating radiator

Modern family bathroom comprising of white three piece suite with over bath

£375,000
Offers in the region of Viewing by Appointment only



## **Exterior**

## Office



## **Office Cont**



## Kitchen



# Lounge/Dining





# **Lounge/Dining Cont**



#### **Bedroom One**



#### **Bedroom One Cont**



## **En-suite**



#### **En-Suite Cont**





#### **Bedroom Two**

#### **Bedroom Two Cont**



**Bedroom Three** 

**Bedroom Three Cont** 

**Rear Exterior** 

**Rear Garden** 

**Rear Garden** 

**EPC** 

**Floor Plan**