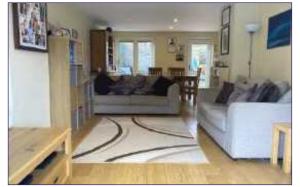

layroom/office with useful utility room and off street parking as well as two tier enclosed rear garden with patio area and steps leading to grass lawn. Internally the property offers open plan living area with wood effect flooring throughout, modern fitted kitchen with good range of wall and base units, double oven and gas hob with stainless steel extractor fan, ample space for a family dining table and double doors leading to rear patio and garden. Neutrally decorated living room with large uPVC window overlooking front elevation and feature central heating radiator

Modern family bathroom comprising of white three piece suite with over bath

£375,000
Offers in the region of Viewing by Appointment only



## **Exterior**

## Office



## **Office Cont**



## Kitchen



# Lounge/Dining





# **Lounge/Dining Cont**



#### **Bedroom One**



#### **Bedroom One Cont**



## **En-suite**



#### **En-Suite Cont**





#### **Bedroom Two**

#### **Bedroom Two Cont**



**Bedroom Three** 

**Bedroom Three Cont** 

**Rear Exterior** 

**Rear Garden** 

**Rear Garden** 

**EPC** 

**Floor Plan**