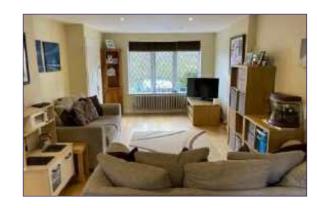

lity room and off street parking as well as two tier enclosed rear garden with patio area and steps leading to grass lawn. Internally the property offers open plan living area with wood effect flooring throughout, modern fitted kitchen with good range of wall and base units, double oven and gas hob with stainless steel extractor fan, ample space for a family dining table and double doors leading to rear patio and garden. Neutrally decorated living room with large uPVC window overlooking front elevation and feature central heating radiator

Modern family bathroom comprising of white three piece suite with over bath

£375,000
Offers in the region of Viewing by Appointment only



## **Exterior**

## Office



## **Office Cont**



## Kitchen



# Lounge/Dining





# **Lounge/Dining Cont**



#### **Bedroom One**



#### **Bedroom One Cont**



## **En-suite**



#### **En-Suite Cont**





#### **Bedroom Two**

#### **Bedroom Two Cont**



**Bedroom Three** 

**Bedroom Three Cont** 

**Rear Exterior** 

**Rear Garden** 

**Rear Garden** 

**EPC** 

**Floor Plan**