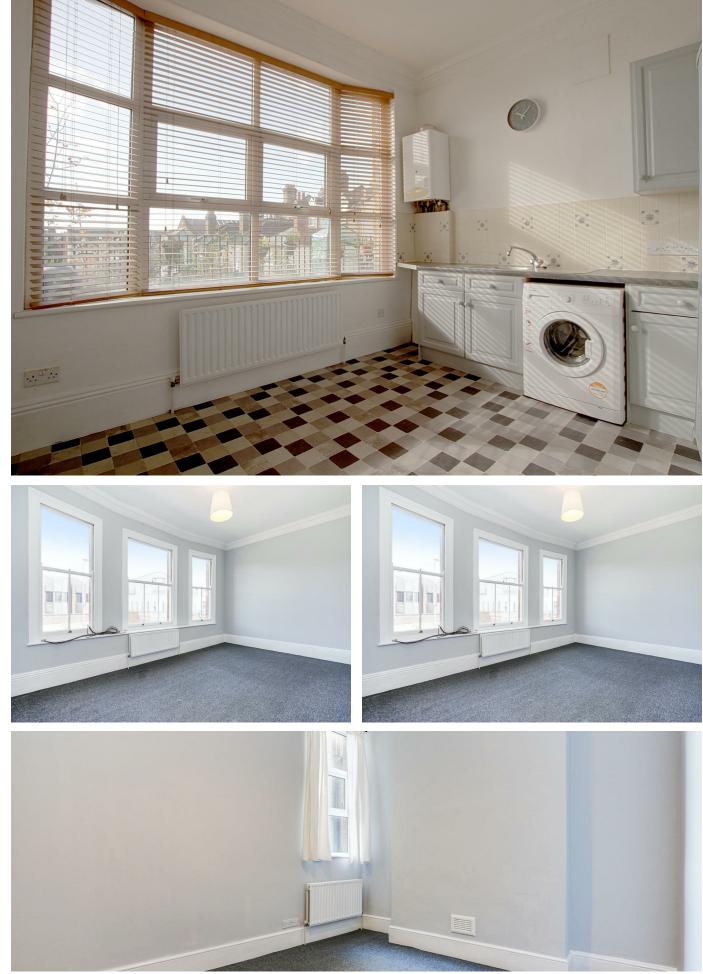

# **Leeland Road W13** £1,100 PCM

With high ceilings and plenty of period detail, this Victorian Mansion flat is perfectly located for West Ealing Station. Graciously proportioned rooms include the living room, eat-in kitchen, bathroom and bedroom. The south facing shared balcony is ideal for box planters and a compact dining set.