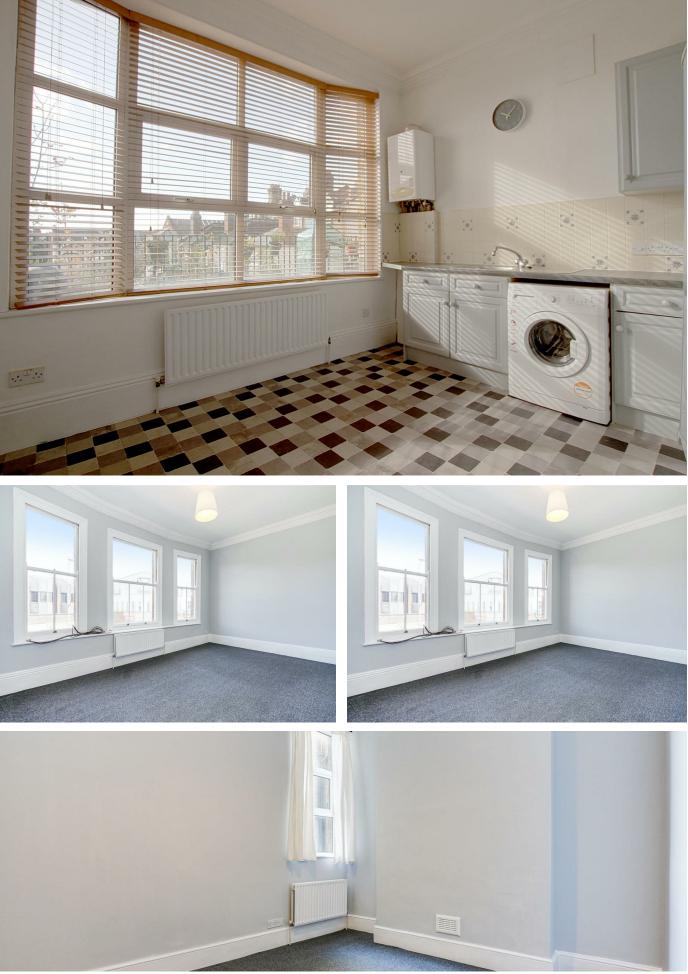

## Leeland Road, W13

Approximate Gross Internal Area = 56.8 sq m / 612 sq ft

FLAT

**Leeland Road W13** £1,100 PCM

# **Leeland Road W13** £1,100 PCM

With high ceilings and plenty of period detail, this Victorian Mansion flat is perfectly located for West Ealing Station. Graciously proportioned rooms include the living room, eat-in kitchen, bathroom and bedroom. The south facing shared balcony is ideal for box planters and a compact dining set.