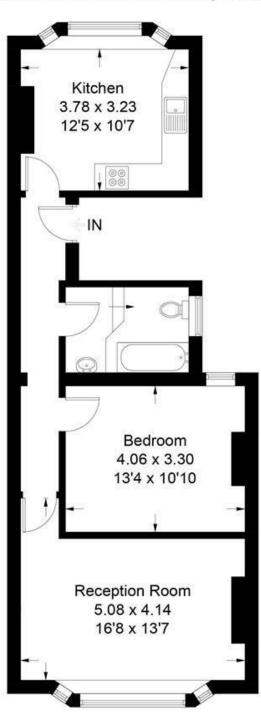

## Leeland Road, W13

Approximate Gross Internal Area = 56.8 sq m / 612 sq ft

FLAT

**Leeland Road W13** £1,100 PCM

### **First Floor**

Measured in accordance with RICS Code of Measuring Practice. To be used for identification and guidance purposes only. Whilst every care is taken in the preparation of this plan, please check all dimensions, shapes and compass bearings before making any decisions reliant upon them. www.london58.com © 2020 hello@london58.com