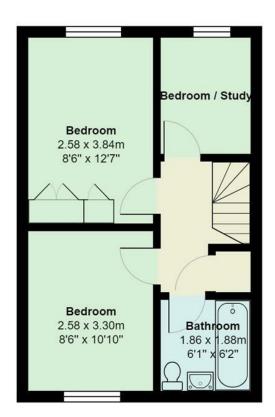

## Kember Close

Total Area: 68.0 m<sup>2</sup> ... 732 ft<sup>2</sup>

All measurements are approximate and for display purposes only

Virtual Reality & 3D Scaled models of all of our properties for sale. You can even walk around them on our website

## Kember Close

3 Bedrooms - Cardiff - CF3 ONW - £895 PCM

We are delighted to present this very well-presented three bedroom home in Kember Close, St Mellons. Tucked away in a quiet cul-de-sac just off Willowbrook Drive. Entered via a small entrance hallway, the property comprises; Modern kitchen with oven and hob. Recently painted lounge with patio doors lead into an deceptively large low maintenance, rear garden. Upstairs are three bedrooms, one being considerably larger than the other but both big enough to accommodate double beds also a reasonably sized single bedroom a modern family bathroom with a shower over the bath and downstairs toilet washroom. The property is available UNFURNISHED and further benefits off-road parking for two cars.