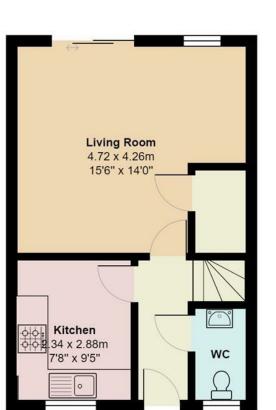

## Kember Close

Total Area: 68.0 m<sup>2</sup> ... 732 ft<sup>2</sup>

All measurements are approximate and for display purposes only

Virtual Reality & 3D Scaled models of all of our properties for sale. You can even walk around them on our website

## Kember Close

3 Bedrooms - Cardiff - CF3 ONW - £895 PCM

We are delighted to present this very well-presented three bedroom home in Kember Close, St Mellons. Tucked away in a quiet cul-de-sac just off Willowbrook Drive. Entered via a small entrance hallway, the property comprises; Modern kitchen with oven and hob. Recently painted lounge with patio doors lead into an deceptively large low maintenance, rear garden. Upstairs are three bedrooms, one being considerably larger than the other but both big enough to accommodate double beds also a reasonably sized single bedroom a modern family bathroom with a shower over the bath and downstairs toilet washroom. The property is available UNFURNISHED and further benefits off-road parking for two cars.