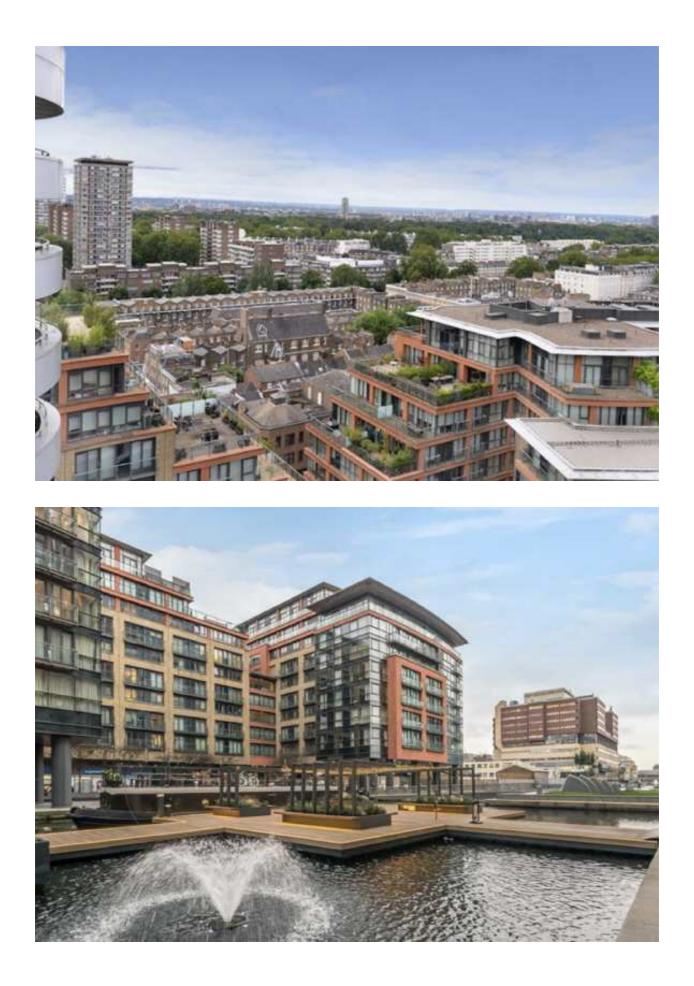

## £2,200 Per week

This four bedroom penthouse is set on the fifteenth floor of a modern waterside block with concierge service, lifts, and underground parking,

The superb apartment offers spacious open plan living and entertaining spaces as well as a large terrace with breath taking views over London. It is available either furnished or unfurnished.

Merchant Square forms part of the canalside Paddington Basin development with the nearest transport links being Edgware Road Tube Station (Circle, District and Bakerloo lines) - 0.2 miles and Paddington main line and tube stations (Bakerloo, Hammersmith & City, Circle, District lines and Heathrow) - 0.4 miles.