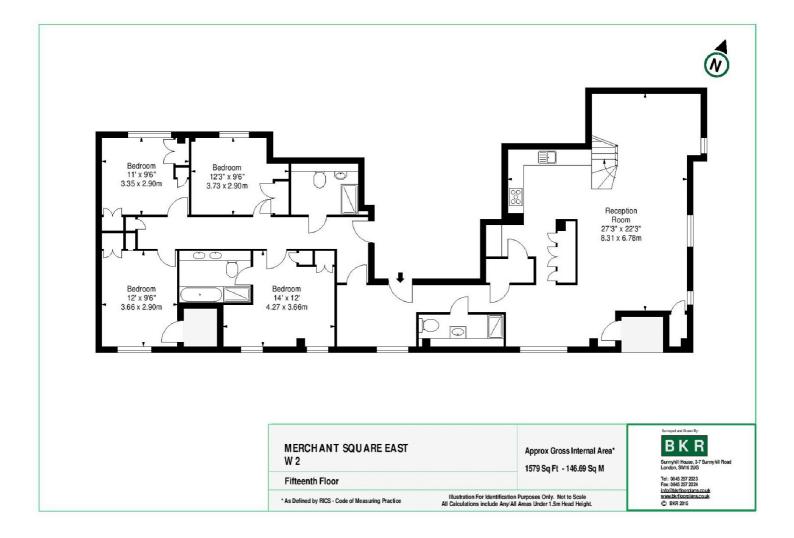

Tenants Fees may apply

- 4 Bedrooms
- 3 Bathrooms
- Double Reception Room
- Open Plan Kitchen
- Private Roof Terrace
- Lift
- On site Property Management
- Concierge / Porter
- Underground Parking Space
- EPC Rating C
- Westminster Council Tax Band G
- Furnished/Unfurnished
- \*Pet Friendly\*