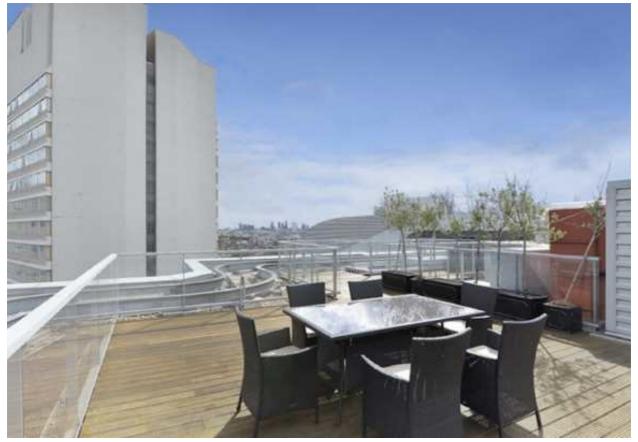

## £2,200 Per week

This four bedroom penthouse is set on the fifteenth floor of a modern waterside block with concierge service, lifts, and underground parking,

The superb apartment offers spacious open plan living and entertaining spaces as well as a large terrace with breath taking views over London. It is available either furnished or unfurnished.

Tenants Fees may apply

- 4 Bedrooms
- 3 Bathrooms
- Double Reception Room
- Open Plan Kitchen
- Private Roof Terrace
- Lift
- On site Property Management
- Concierge / Porter
- Underground Parking Space
- EPC Rating C
- Westminster Council Tax Band G
- Furnished/Unfurnished
- \*Pet Friendly\*