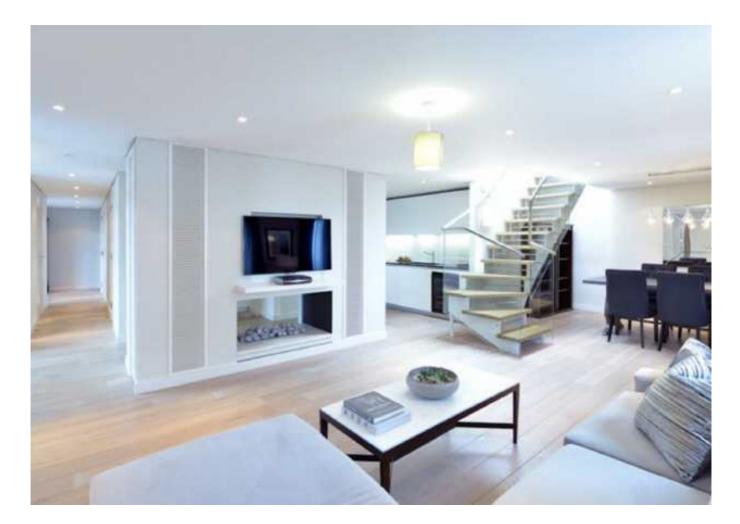

## £2,200 Per week

This four bedroom penthouse is set on the fifteenth floor of a modern waterside block with concierge service, lifts, and underground parking,

The superb apartment offers spacious open plan living and entertaining spaces as well as a large terrace with breath taking views over London. It is available either furnished or unfurnished.

Tenants Fees may apply

- 4 Bedrooms
- 3 Bathrooms
- Double Reception Room
- Open Plan Kitchen
- Private Roof Terrace
- Lift
- On site Property Management
- Concierge / Porter
- Underground Parking Space
- EPC Rating C
- Westminster Council Tax Band G
- Furnished/Unfurnished
- \*Pet Friendly\*