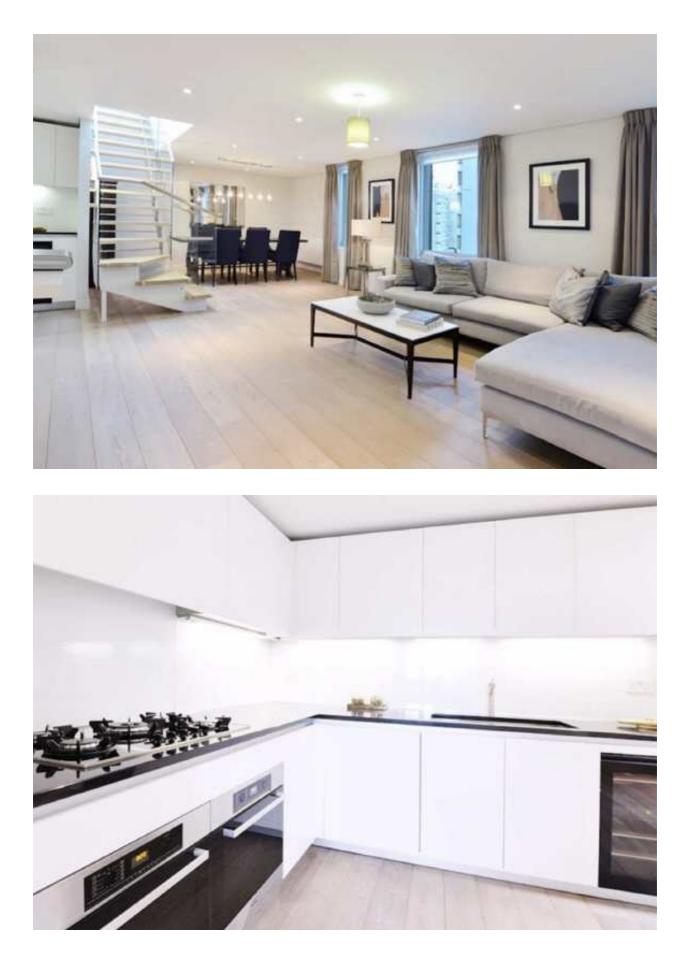

## £2,200 Per week

This four bedroom penthouse is set on the fifteenth floor of a modern waterside block with concierge service, lifts, and underground parking,

The superb apartment offers spacious open plan living and entertaining spaces as well as a large terrace with breath taking views over London. It is available either furnished or unfurnished.

Tenants Fees may apply

- 4 Bedrooms
- 3 Bathrooms
- Double Reception Room
- Open Plan Kitchen
- Private Roof Terrace
- Lift
- On site Property Management
- Concierge / Porter
- Underground Parking Space
- EPC Rating C
- Westminster Council Tax Band G
- Furnished/Unfurnished
- \*Pet Friendly\*