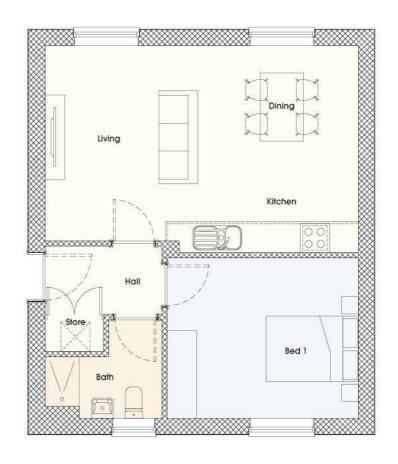

## Specification

Apartment 5

Location: First Floor

Property Type: 1 bed apartment with family shower room

Parking: 1 allocated space

Price: £168.500

Rental Appraisal: £775 pcm

Tenure: 999 year lease - Service Charge £TBC