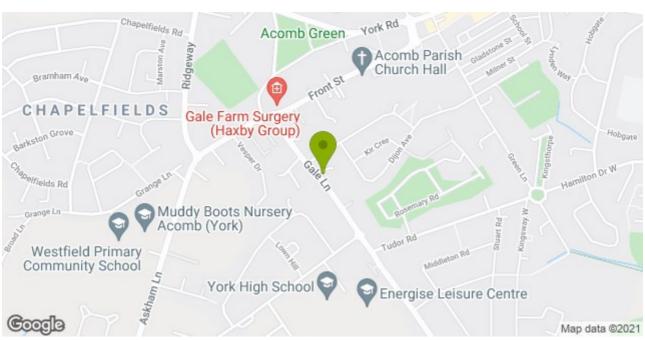

#### Location

Acomb is a thriving community situated to the west of York, just 3 miles from York City Centre, located close to the ring road/Al237 and the A59, making the A64, Leeds and Harrogate easily commutable. The busy high street offers a fantastic range of local shops, pubs, and cafes only a short walk from Gale Lane.