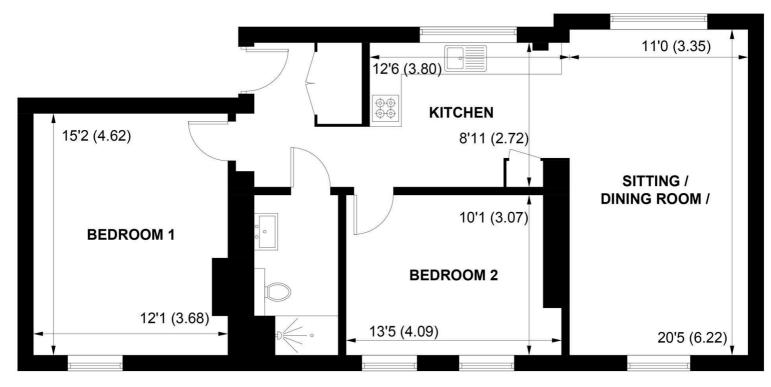

## **FIRST FLOOR**

#### APPROXIMATE GROSS INTERNAL AREA = 820 SQ FT / 76.2 SQ M

NOT TO SCALE (For illustrative purposes only as defined by RICS Code of Measuring Practice) 2021 © Produced for Sims Williams

The accommodation comprises entrance hall leading to the kitchen which is fitted with a stylish range of units and has integrated appliances including oven, hob and extractor, together with dishwasher, washing machine and fridge/freezer and opening to the bright, double aspect lounge/dining room.

There are 2 double bedrooms and a part tiled bathroom with walk in shower, WC with concealed cistern and washbasin with vanity unit beneath.

Outside, there are communal gardens together with an allocated parking space and visitor parking space.