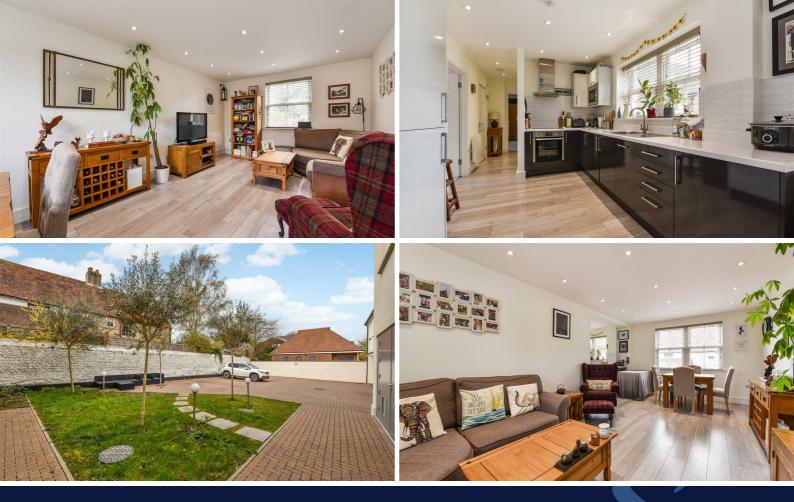

The accommodation comprises entrance hall leading to the kitchen which is fitted with a stylish range of units and has integrated appliances including oven, hob and extractor, together with dishwasher, washing machine and fridge/freezer and opening to the bright, double aspect lounge/dining room.

There are 2 double bedrooms and a part tiled bathroom with walk in shower, WC with concealed cistern and washbasin with vanity unit beneath.

Outside, there are communal gardens together with an allocated parking space and visitor parking space.