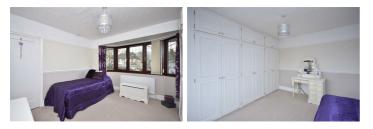

#### **Bedroom Three** 9'3" x 8'3" (2.83 x 2.53)

Well equipped sizeable family bathroom with large corner Single bedroom with fitted carpet, PVCu windows, radiator and walk-in closet.

## **Bedroom Four**

8'10" x 8'2" (2.70 x 2.51)

Fourth bedroom comprising fitted carpet, radiator and PVCu windows to the front aspect.