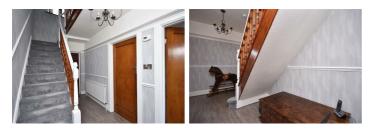

#### Hallway 13'5" × 6'6" (4.09 × 1.99)

Featuring new wood effect flooring in contemporary grey, radiator, stained glass double glazed window and doors to the living areas.

### **Landing** 14'9" × 6'5" (4.51 × 1.97)

The landing features a plush new carpet leading up from the staircase, wood bannister, PVCu window & loft hatch.