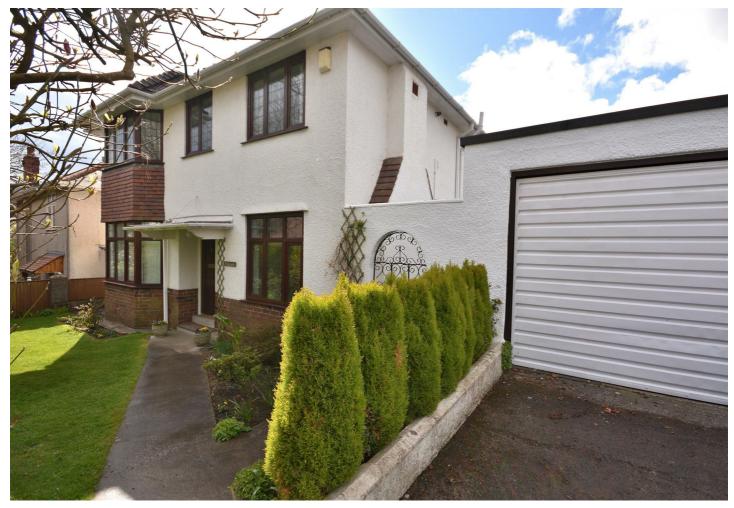

# 213 Cockett Road, Swansea, SA2 0FH Offers Over £250,000

FOUR BEDROOM DETACHED HOME in COCKETT with LOVELY NEAT WRAP AROUND GARDENS, DRIVEWAY & DOUBLE GARAGE.

The property features 3 RECEPTION ROOMS, KITCHEN DINER and LARGE WC on the ground floor. The WC has GENEROUS DIMENSIONS (it was previously a shower room) and could make an excellent second family bathroom once again.

#### External

The property is located on a generous corner plot with immaculate gardens that wrap around the property. The double garage and driveway has space for 4 vehicles. The rear enclosed garden features a courtyard area, an array of established trees & shrubs and a neat level lawn.