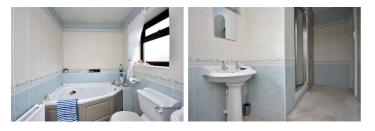

### Bathroom

15'2" × 5'4" (4.64 × 1.64)

bath, shower cubicle, sink, WC, built in cupboards, radiator and PVCu windows.