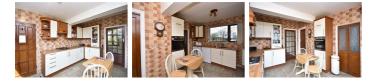

## **Kitchen/Dining Room**

13'8" × 8'7" (4.17 × 2.62)

Fully tiled, comprising a range of wall & base units, with worktops, stainless steel sink, cabinet mounted oven & gas hob. Also with space for appliances, radiator, PVCu windows and further doors to the WC and third reception room.