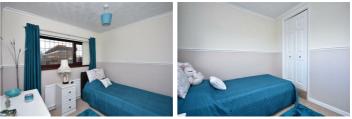

#### **Bedroom Three** 9'3" x 8'3" (2.83 x 2.53)

Well equipped sizeable family bathroom with large corner Single bedroom with fitted carpet, PVCu windows, radiator and walk-in closet.

## **Bedroom Four**

8'10" x 8'2" (2.70 x 2.51)

Fourth bedroom comprising fitted carpet, radiator and PVCu windows to the front aspect.