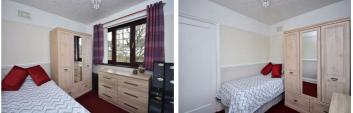

#### **Bedroom One**

12'10" × 10'5" (3.93 × 3.20)

Spacious double bedroom with fitted carpet, radiator, PVCu bay windows to the front aspect and built in wardrobes.

#### Bedroom Two

13'11" × 10'5" (4.26 × 3.18)

Second large double bedroom comprising sliding mirrored wardrobes, fitted carpet, radiator and PVCu bay windows to the rear aspect.