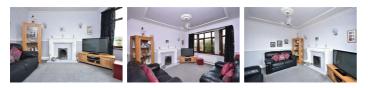

### **Reception Room One**

12'4" × 9'10" (3.77 × 3.)

Elegant living room with gorgeous bespoke coving & picture rail, also with fitted carpet, radiator, tv point and double glazed bay windows to the front aspect.

## **Reception Room Two**

13'4" × 11'11" (4.08 × 3.64)

Second relaxing living room with custom ornate coving, fitted carpet, gas fireplace & surround, radiator, tv point and wood effect PVCu bay windows to the rear aspect.