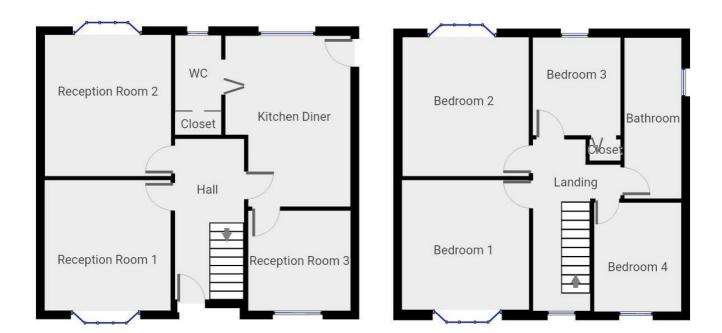

# 213 Cockett Road, Swansea, SA2 0FH Offers Over £250,000

FOUR BEDROOM DETACHED HOME in COCKETT with LOVELY NEAT WRAP AROUND GARDENS, DRIVEWAY & DOUBLE GARAGE.

The property features 3 RECEPTION ROOMS, KITCHEN DINER and LARGE WC on the ground floor. The WC has GENEROUS DIMENSIONS (it was previously a shower room) and could make an excellent second family bathroom once again.

On the first floor, the spacious landing leads to the LARGE FAMILY BATHROOM and FOUR BEDROOMS, three of which have built in cupboards. Also comprising new flooring in the hallway & landing, PVCu double glazing and gas central heating. In excellent condition.