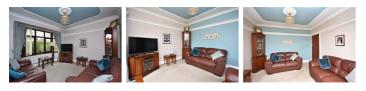

### **Reception Room One**

12'4" × 9'10" (3.77 × 3.)

Elegant living room with gorgeous bespoke coving & picture rail, also with fitted carpet, radiator, tv point and double glazed bay windows to the front aspect.

## **Reception Room Two**

13'4" × 11'11" (4.08 × 3.64)

Second relaxing living room with custom ornate coving, fitted carpet, gas fireplace & surround, radiator, tv point and wood effect PVCu bay windows to the rear aspect.