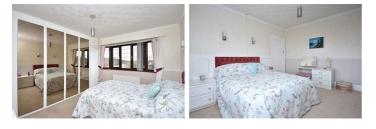

#### **Bedroom One**

12'10" × 10'5" (3.93 × 3.20)

Spacious double bedroom with fitted carpet, radiator, PVCu bay windows to the front aspect and built in wardrobes.

#### Bedroom Two

13'11" × 10'5" (4.26 × 3.18)

Second large double bedroom comprising sliding mirrored wardrobes, fitted carpet, radiator and PVCu bay windows to the rear aspect.