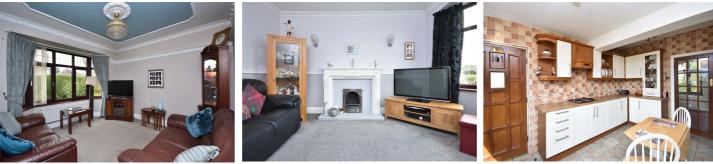

### **Reception Room One**

12'4" × 9'10" (3.77 × 3.)

Elegant living room with gorgeous bespoke coving & picture rail, also with fitted carpet, radiator, tv point and double glazed bay windows to the front aspect.

## **Reception Room Two**

13'4" × 11'11" (4.08 × 3.64)

Second relaxing living room with custom ornate coving, fitted carpet, gas fireplace & surround, radiator, tv point and wood effect PVCu bay windows to the rear aspect.

## **Kitchen/Dining Room**

13'8" × 8'7" (4.17 × 2.62)

Fully tiled, comprising a range of wall & base units, with worktops, stainless steel sink, cabinet mounted oven & gas hob. Also with space for appliances, radiator, PVCu windows and further doors to the WC and third reception room.