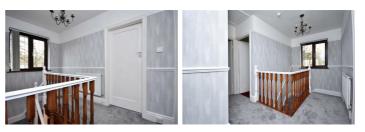

### **Landing** 14'9" × 6'5" (4.51 × 1.97)

The landing features a plush new carpet leading up from the staircase, wood bannister, PVCu window & loft hatch.

#### Hallway 13'5" × 6'6" (4.09 × 1.99)

Featuring new wood effect flooring in contemporary grey, radiator, stained glass double glazed window and doors to the living areas.