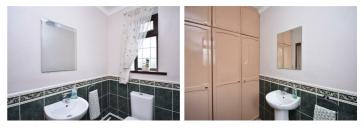

**WC** 6'1" × 4'4" (1.87 × 1.33)

Ground floor WC, located off the kitchen, partially tiled with radiator, PVCu windows, built in cupboards, sink & WC. (Potential to create a second bathroom with the removal of the built in cupboards and installation of a shower).

### Bathroom

15'2" × 5'4" (4.64 × 1.64)

bath, shower cubicle, sink, WC, built in cupboards, radiator and PVCu windows.