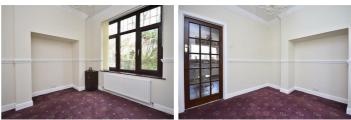

#### Hallway 13'5" × 6'6" (4.09 × 1.99)

Featuring new wood effect flooring in contemporary grey, radiator, stained glass double glazed window and doors to the living areas.

### **Landing** 14'9" × 6'5" (4.51 × 1.97)

The landing features a plush new carpet leading up from the staircase, wood bannister, PVCu window & loft hatch.