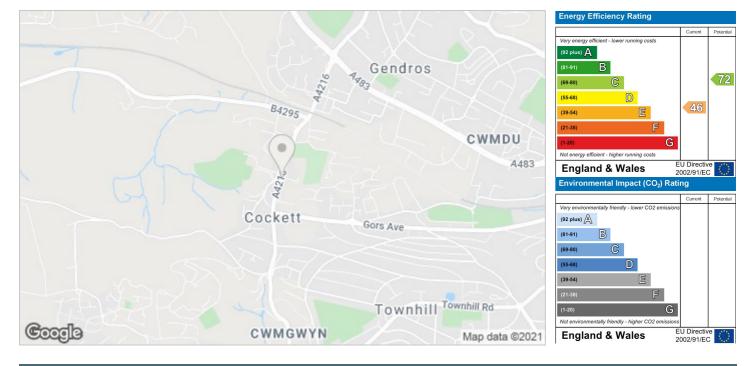

#### Area Map

#### **Energy Efficiency Graph**

Smiths Homes endeavour to maintain accurate depictions of properties in Virtual Tours, Floor Plans and descriptions, however, these are intended only as a guide and purchasers must satisfy themselves by personal inspection.