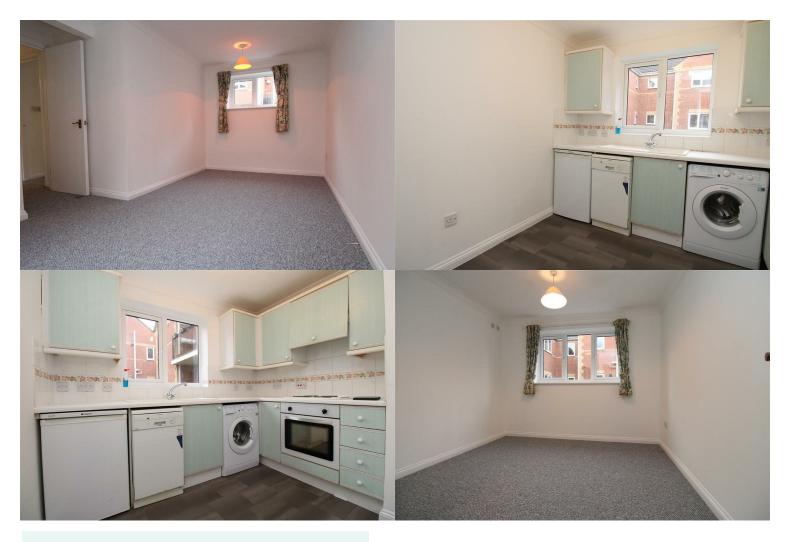

## 28 Oaklands Peterborough PE1 2QY

A 2 bedroom 2nd floor apartment-entrance hall--lounge--kitchen with cooker/hob, dishwasher and washing machine--2 bedrooms main bedroom with built in wardrobes--family bathroom with shower over the bath--double glazed--Eco 7 ceiling and floor heating--allocated parking-carpets and decoration in good order