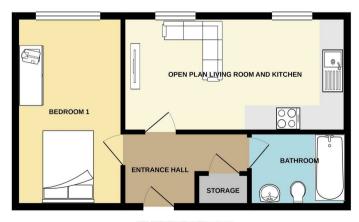

GROUND FLOOR 453 sq.ft. (42.1 sq.m.) approx.

TOTAL FLOOR AREA: 453 sq.ft. (42.1 sq.m.) approx.

White every attempt has been made to ensure the accuracy of the Rospian contained there, reseasurements of doors, windows, from cross and any other times are approximated and no responsibility to skelen for any entry consistor or mini-statement. This plan is to fillustrative purposes only and blood fee used as such by any prospective practices. The services, spigment—and applicates such makes of the order of any attention and registering and after plans antiested.