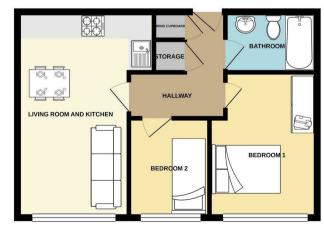

GROUND FLOOR 420 sq.ft. (39.0 sq.m.) approx.

TOTAL, FLOOR AREA: 420 s.g.ft. (39.0 s.g.ft.) approx. Whilst every street his believe the science of the hospian contained here. resources of doors, vardows, notes and any other ferms are approximate and no reportability in taken for any entriession on-in-sciencement. This plant in of influentive proposes only and should be used as such by a prospective purchase. This services, systems and appliances shown how no been lessed and no guara as to their question of the services.