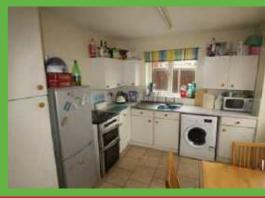

## KITCHEN/DINER

Base and wall units, Single stainless steel sink drainer unit, plumbing for washing machine, space for fridge/freezer, radiator, window to the side and rear aspect, part tiled walls.