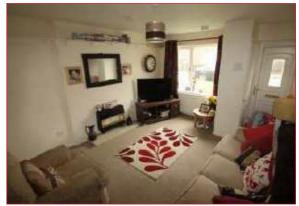

#### LOUNGE

Window to the front, radiator, stairs off with understairs storage, uPVC door to front, gas fire with marble hearth.