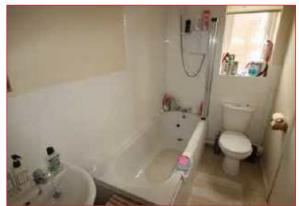

## **BATHROOM**

Three piece suite in white with a Triton shower over bath, vinyl flooring, heated towel rail, airing cupboard off with tank and Worcester combi boiler.