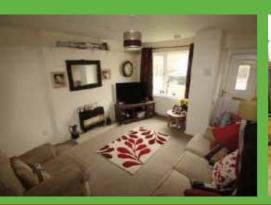

#### LOUNGE

Window to the front, radiator, stairs off with understairs storage, uPVC door to front, gas fire with marble hearth.