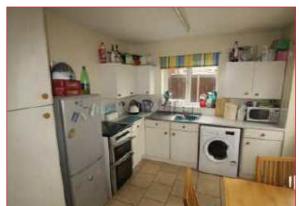

## KITCHEN/DINER

Base and wall units, Single stainless steel sink drainer unit, plumbing for washing machine, space for fridge/freezer, radiator, window to the side and rear aspect, part tiled walls.