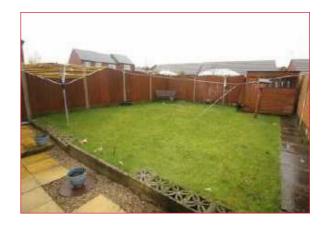

h understairs storage, uPVC door to front, gas fire with marble hearth.



## KITCHEN/DINER

Base and wall units, Single stainless steel sink drainer unit, plumbing for washing machine, space for fridge/freezer, radiator, window to the side and rear aspect, part tiled walls.



#### LANDING

With doors leading to the bedrooms and bathroom.

#### **BEDROOM ONE**

Window to the rear, radiator and built in cupboard.



#### **BEDROOM TWO**

Radiator and window to the front.



## **BATHROOM**

Three piece suite in white with a Triton shower over bath, vinyl flooring, heated towel rail, airing cupboard off with tank and Worcester combi boiler.



#### **FRONT GARDEN**

Lawned with driveway to the side for 2-3 cars.

### **REAR GARDEN**

Lawned with paved patio area enclosed by fencing, shed.



#### **ENVIRONMENT IMPACT RATING**

#### **VIEWING**

STRICTLY BY PRIOR APPOINTMENT WITH TOWN AND COUNTRY I.E.A ON OSWESTRY 679631

You may download, store and use the material for your own personal use and research. You may not republish, retransmit, redistribute or otherwise make the material available to any party or make the same available on any website, online service or bulletin board of your own or of any other party or make the same available in hard copy or in any other media without the website owner's express prior written consent. The website owner's copyright must remain on all reproductions of material taken from this website.